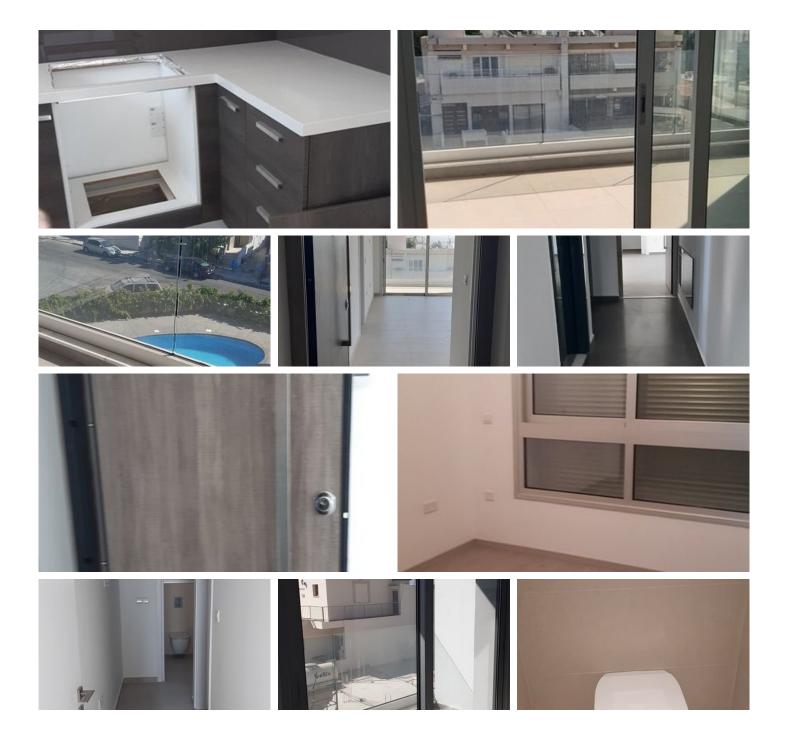

### Description

Two bedroom apartment situated in a quiet area of Mesa Geitonia, south of the highway and north of Macedonia's Avenue. Has communal swimming pool, garden, covered veranda, storage room, parking space, and it is close to all city amenities. The building has an elevator, main entrance door with access control panel for security.

In addition, the apartment has electronic videophone, electric shutters in the bedrooms, high quality kitchen and wardrobes, double glazing windows, air condition provision and it is close to all city amenities.