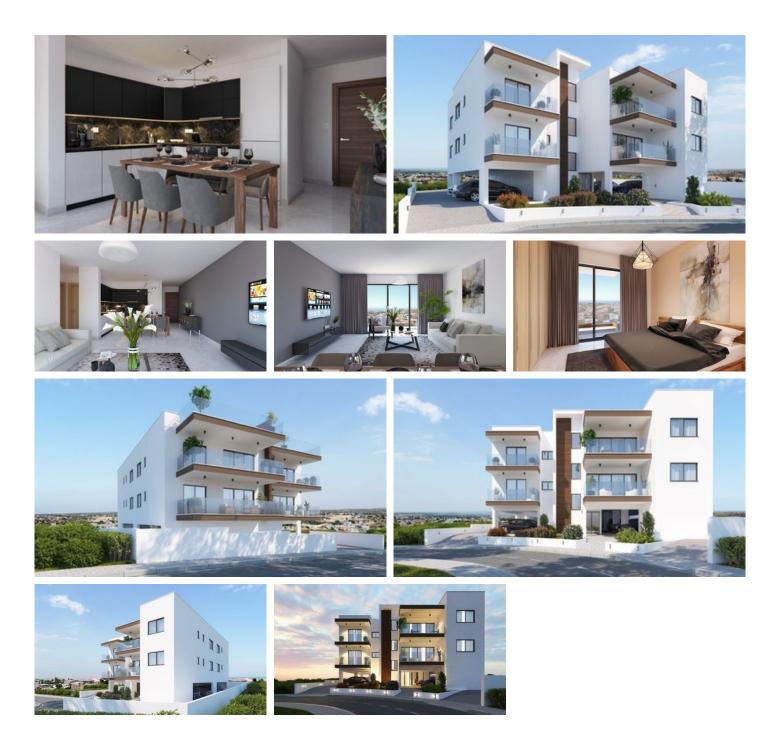

# MODERN TWO BEDROOM APARTMENT IN EPISKOPI

**Q** Limassol, Episkopi

178263

vivorealty.com.cy

| Price                    | €165,000 +VAT     | Туре    | Apartment          |
|--------------------------|-------------------|---------|--------------------|
| Bedrooms                 | 2                 | Covered | 80 m <sup>2</sup>  |
| Covered veranda          | 12 m <sup>2</sup> | Status  | Under construction |
| Energy efficiency rating | А                 | Area    | Limassol, Episkopi |

## Description

Modern two bedroom apartment, located in Episkopi area. Next to green area and also close to all amenities. Has internal area of 80 sqm, covered veranda of 12 sqm, parking space of 15 sqm, and storage area.

# Facilities

Storage

### Features

Next to green area Near amenities Veranda