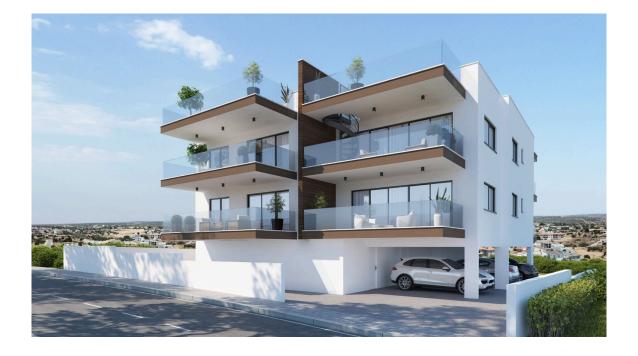

# MODERN TWO BEDROOM APARTMENT IN EPISKOPI

**Q** Limassol, Episkopi

178263

vivorealty.com.cy

| Price                    | €165,000 +VAT     | Туре    | Apartment          |
|--------------------------|-------------------|---------|--------------------|
| Bedrooms                 | 2                 | Covered | 80 m <sup>2</sup>  |
| Covered veranda          | 12 m <sup>2</sup> | Status  | Under construction |
| Energy efficiency rating | А                 | Area    | Limassol, Episkopi |

## Description

Modern two bedroom apartment, located in Episkopi area. Next to green area and also close to all amenities. Has internal area of 80 sqm, covered veranda of 12 sqm, parking space of 15 sqm, and storage area.

Delivery time: 12-14 months.

### Features

Next to green area Near amenities Veranda