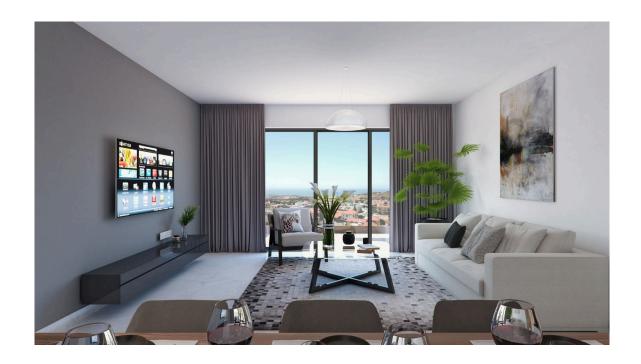

### Description

Modern two bedroom apartment, located in Episkopi area. Next to green area and also close to all amenities. Has internal area of 80 sqm, covered veranda of 20 sqm, parking space of 15 sqm, and storage area.

### **Features**

Next to green area

Near amenities

Veranda