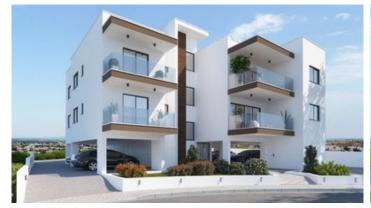

# MODERN TWO BEDROOM APARTMENT IN EPISKOPI AREA

**♀** Limassol, Episkopi

178262

**Price** €165,000 +VAT **Type** Apartment

**Bedrooms** 2 **Covered** 80 m<sup>2</sup>

**Covered veranda** 20 m<sup>2</sup> **Status** Under construction

### Description

Modern two bedroom apartment, located in Episkopi area. Next to green area and also close to all amenities. Has internal area of 80 sqm, covered veranda of 20 sqm, parking space of 15 sqm, and storage area.