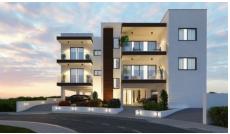

# MODERN TWO BEDROOM APARTMENT IN EPISKOPI AREA

**♀** Limassol, Episkopi

178262

**Price** €165,000 +VAT **Type** Apartment

**Bedrooms** 2 **Covered** 80 m<sup>2</sup>

**Covered veranda** 20 m<sup>2</sup> **Status** Under construction

### Description

Modern two bedroom apartment, located in Episkopi area. Next to green area and also close to all amenities. Has internal area of 80 sqm, covered veranda of 20 sqm, parking space of 15 sqm, and storage area.