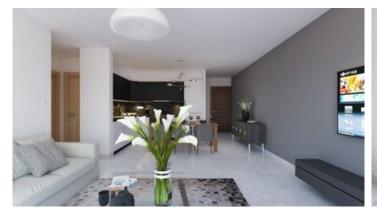

### Description

Modern two bedroom apartment, located in Episkopi area. Next to green area and also close to all amenities. Has internal area of 80 sqm, covered veranda of 20 sqm, parking space of 15 sqm, and storage area.

### **Features**

Next to green area

Near amenities

Veranda