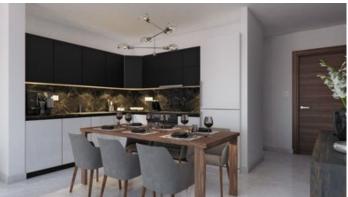

### Description

Modern two bedroom apartment, located in Episkopi area. Next to green area and also close to all amenities. Has internal area of 80 sqm, covered veranda of 20 sqm, parking space of 15 sqm, and storage area.

### **Features**

Next to green area

Near amenities

Veranda