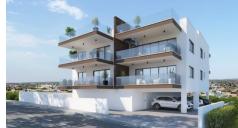

# MODERN TWO BEDROOM APARTMENT IN EPISKOPI AREA

**♀** Limassol, Episkopi

178262

**Price** €165,000 +VAT **Type** Apartment

**Bedrooms** 2 **Covered** 80 m<sup>2</sup>

**Covered veranda** 20 m<sup>2</sup> **Status** Under construction

### Description

Modern two bedroom apartment, located in Episkopi area. Next to green area and also close to all amenities. Has internal area of 80 sqm, covered veranda of 20 sqm, parking space of 15 sqm, and storage area.