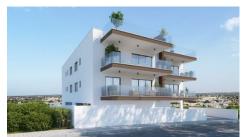

# MODERN TWO BEDROOM APARTMENT IN EPISKOPI AREA

**♀** Limassol, Episkopi

178262

**Price** €165,000 +VAT **Type** Apartment

**Bedrooms** 2 **Covered** 80 m<sup>2</sup>

**Covered veranda** 20 m<sup>2</sup> **Status** Under construction

### Description

Modern two bedroom apartment, located in Episkopi area. Next to green area and also close to all amenities. Has internal area of 80 sqm, covered veranda of 20 sqm, parking space of 15 sqm, and storage area.