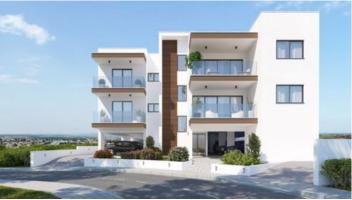

# MODERN TWO BEDROOM APARTMENT IN EPISKOPI AREA

**♀** Limassol, Episkopi

178262

**Price** €165,000 +VAT **Type** Apartment

**Bedrooms** 2 **Covered** 80 m<sup>2</sup>

**Covered veranda** 20 m<sup>2</sup> **Status** Under construction

### Description

Modern two bedroom apartment, located in Episkopi area. Next to green area and also close to all amenities. Has internal area of 80 sqm, covered veranda of 20 sqm, parking space of 15 sqm, and storage area.