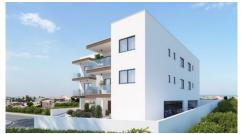

# MODERN TWO BEDROOM APARTMENT IN EPISKOPI AREA

**♀** Limassol, Episkopi

178262

**Price** €165,000 +VAT **Type** Apartment

**Bedrooms** 2 **Covered** 80 m<sup>2</sup>

**Covered veranda** 20 m<sup>2</sup> **Status** Under construction

### Description

Modern two bedroom apartment, located in Episkopi area. Next to green area and also close to all amenities. Has internal area of 80 sqm, covered veranda of 20 sqm, parking space of 15 sqm, and storage area.