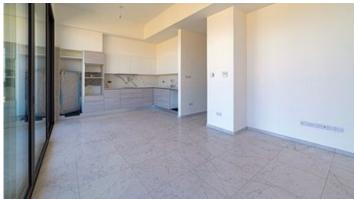

## Description

Luxury two bedroom apartment, located in Mesa Geitonia. This apartment is located in a building of 5 floors, have large veranda, storage room, and covered parking space. Also has a communal area with a communal swimming pool, landscaped gardens, children's playground, a gym, and controlled entrance.

Some of the technical specifications it has are:

Double glazing windows with sound isolation, underfloor heating, VRV air conditioning system, solar and electric water heating systems, Italian high quality tiles in the living room and bathroom, laminate parquet in the bedrooms, Italian built in wardrobes, Italian bathroom furniture, Italian kitchen, sanitary ware, security fireproof entrance doors, elevators, entrance door lock, video intercom system, equipped gym, high ceiling and also anti slip tiles around the swimming pool.