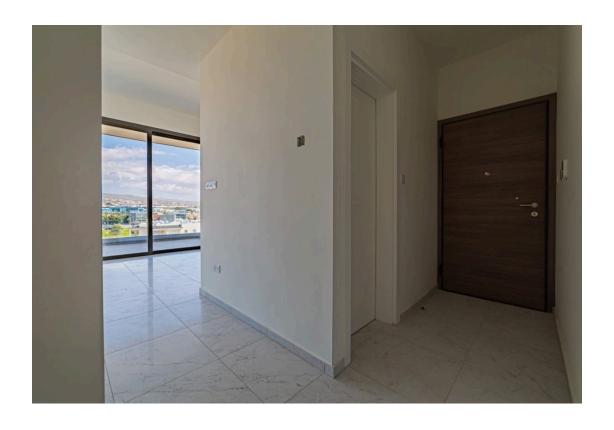

## Description

Luxury two bedroom apartment, located in Mesa Geitonia. This apartment is located in a building of 5 floors, have large veranda, storage room, and covered parking space. Also has a communal area with a communal swimming pool, landscaped gardens, children's playground, a gym, and controlled entrance.

Some of the technical specifications it has are:

Double glazing windows with sound isolation, underfloor heating, VRV air conditioning system, solar and electric water heating systems, Italian high quality tiles in the living room and bathroom, laminate parquet in the bedrooms, Italian built in wardrobes, Italian bathroom furniture, Italian kitchen, sanitary ware, security fireproof entrance doors, elevators, entrance door lock, video intercom system, equipped gym, high ceiling and also anti slip tiles around the swimming pool.