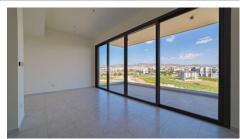

## Description

Luxury two bedroom apartment, located in Mesa Geitonia. This apartment is located in a building of 5 floors, have large veranda, storage room, and covered parking space. Also has a communal area with a communal swimming pool, landscaped gardens, children's playground, a gym, and controlled entrance.

Some of the technical specifications it has are:

Double glazing windows with sound isolation, underfloor heating, VRV air conditioning system, solar and electric water heating systems, Italian high quality tiles in the living room and bathroom, laminate parquet in the bedrooms, Italian built in wardrobes, Italian bathroom furniture, Italian kitchen, sanitary ware, security fireproof entrance doors, elevators, entrance door lock, video intercom system, equipped gym, high ceiling and also anti slip tiles around the swimming pool.