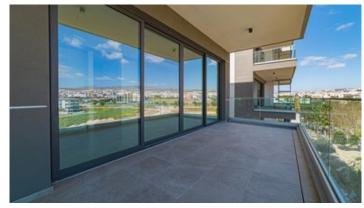

## LUXURY TWO BEDROOM APARTMENT IN MESA GEITONIA

**Q** Limassol, Mesa Geitonia

178209

**Price** €525,000 +VAT **Type** Apartment

**Bedrooms** 2 **Covered** 95 m<sup>2</sup>

**Covered veranda** 26 m<sup>2</sup> **Year of Construction** 2021

## Description

Luxury two bedroom apartment, located in Mesa Geitonia. This apartment is located in a building of 5 floors, have large veranda, storage room, and covered parking space. Also has a communal area with a communal swimming pool, landscaped gardens, children's playground, a gym, and controlled entrance.