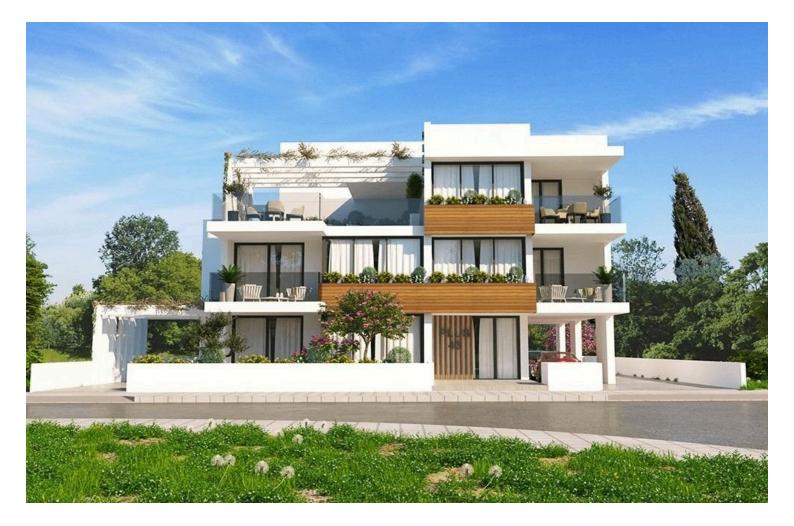

# TWO BEDROOM APARTMENT IN LIVADIA AREA

Livadia, Larnaca

€255,000 +VAT

### Description

Two bedroom apartment, located in Livadia area. Situated in a residential project, in a luxurious neighborhood. Few minutes away from the New Marina, and in close proximity to the city and all amenities. The building has an elevator. There are also ceramic tiles in the bathroom, granite based work surface, double glazed windows and A/C provision.