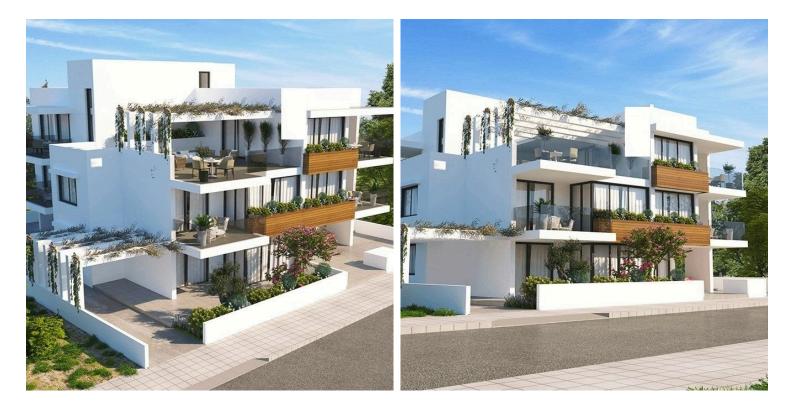

### Description

Two bedroom apartment, located in Livadia area. Situated in a residential project, in a luxurious neighborhood. Few minutes away from the New Marina, and in close proximity to the city and all amenities. The building has an elevator. There are also ceramic tiles in the bathroom, granite based work surface, double glazed windows and A/C provision.