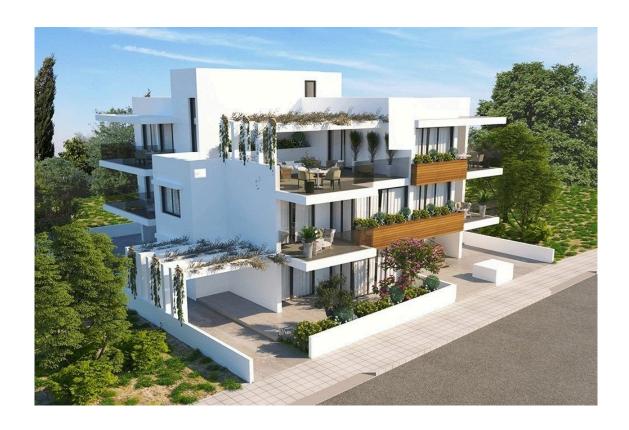

## TWO BEDROOM APARTMENT IN LIVADIA AREA

• Larnaca, Livadia

178181

**Price** €185,000 +VAT **Type** Apartment

Bedrooms 2 Bathrooms 2

**Covered** 75  $m^2$  **Covered veranda** 14.2  $m^2$ 

Status Under construction Energy efficiency rating A

## Description

Two bedroom apartment, located in Livadia area. Situated in a residential project, in a luxurious neighborhood. Few minutes away from the New Marina, and in close proximity to the city and all amenities. The building has an elevator. There are also ceramic tiles in the bathroom, granite based work surface, double glazed windows and A/C provision.