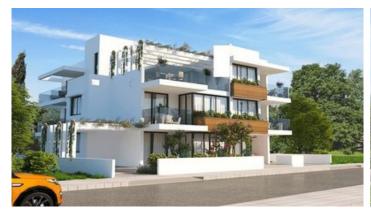

## TWO BEDROOM APARTMENT IN LIVADIA AREA

• Larnaca, Livadia

178181

**Price** €185,000 +VAT **Type** Apartment

Bedrooms 2 Bathrooms 2

**Covered** 75  $m^2$  **Covered veranda** 14.2  $m^2$ 

Status Under construction Energy efficiency rating A

## Description

Two bedroom apartment, located in Livadia area. Situated in a residential project, in a luxurious neighborhood. Few minutes away from the New Marina, and in close proximity to the city and all amenities. The building has an elevator. There are also ceramic tiles in the bathroom, granite based work surface, double glazed windows and A/C provision.