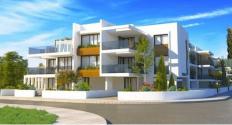

## MODERN TWO BEDROOM APARTMENT IN LIVADIA AREA

• Larnaca, Livadia

178177

Price €169,000 +VAT **Type** Apartment

**Bedrooms** 2 **Bathrooms** 

16.7 m<sup>2</sup> Covered 78.5 m<sup>2</sup> **Covered veranda** 

## Description

Modern two bedroom apartment, located in Livadia area. Situated in a high end project in a luxurious neighborhood, few minutes away from the new marina, has a veranda, double glazing windows and close to all city amenities.