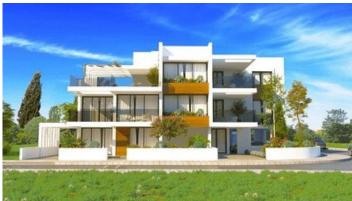

## MODERN TWO BEDROOM APARTMENT IN LIVADIA AREA

• Larnaca, Livadia

178177

Price €169,000 +VAT **Type** Apartment

**Bedrooms** 2 **Bathrooms** 

16.7 m<sup>2</sup> Covered 78.5 m<sup>2</sup> **Covered veranda** 

## Description

Modern two bedroom apartment, located in Livadia area. Situated in a high end project in a luxurious neighborhood, few minutes away from the new marina, has a veranda, double glazing windows and close to all city amenities.