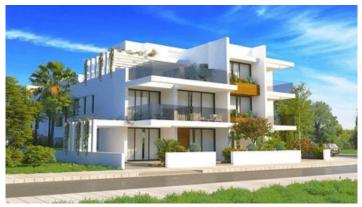

## MODERN TWO BEDROOM APARTMENT IN LIVADIA AREA

• Larnaca, Livadia

178177

Price €169,000 +VAT **Type** Apartment

**Bedrooms** 2 **Bathrooms** 

16.7 m<sup>2</sup> Covered 78.5 m<sup>2</sup> **Covered veranda** 

## Description

Modern two bedroom apartment, located in Livadia area. Situated in a high end project in a luxurious neighborhood, few minutes away from the new marina, has a veranda, double glazing windows and close to all city amenities.