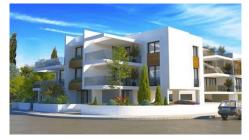

## MODERN TWO BEDROOM APARTMENT IN LIVADIA AREA

• Larnaca, Livadia

178177

Price €169,000 +VAT **Type** Apartment

**Bedrooms** 2 **Bathrooms** 

16.7 m<sup>2</sup> Covered 78.5 m<sup>2</sup> **Covered veranda** 

## Description

Modern two bedroom apartment, located in Livadia area. Situated in a high end project in a luxurious neighborhood, few minutes away from the new marina, has a veranda, double glazing windows and close to all city amenities.