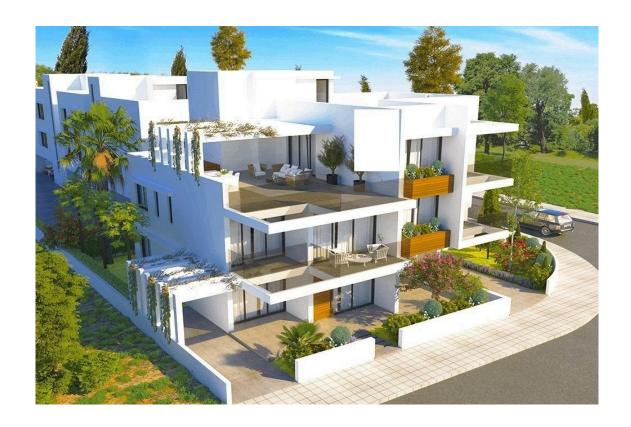

## MODERN TWO BEDROOM APARTMENT IN LIVADIA AREA

• Larnaca, Livadia

178177

Price €169,000 +VAT **Type** Apartment

**Bedrooms** 2 **Bathrooms** 

16.7 m<sup>2</sup> Covered 78.5 m<sup>2</sup> **Covered veranda** 

## Description

Modern two bedroom apartment, located in Livadia area. Situated in a high end project in a luxurious neighborhood, few minutes away from the new marina, has a veranda, double glazing windows and close to all city amenities.