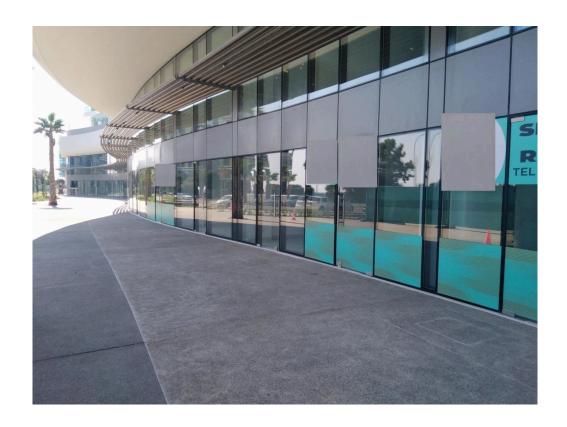

## SHOP OF 219.62 SQM IN POTAMOS GERMASOGEIAS

**Q** Limassol, Potamos Germasogeias

178174

**Rent** €11,000 /month **Type** Shop

**Covered** 144.57 m<sup>2</sup> **Mezzanine** 75.79 m<sup>2</sup>

**Energy efficiency rating** A **Area** Limassol, Potamos

## Description

Shop of 219.62 sqm, located in Potamos Germasogeias. Situated close to the most prestigious residential enclaves and five star hotels, offers a great opportunity for opening a new retails shop. Has a ground floor of 144.57 sqm, mezzanine of 75.79 sqm, stoa of 19.69 sqm and shop window of 6.61 sqm.