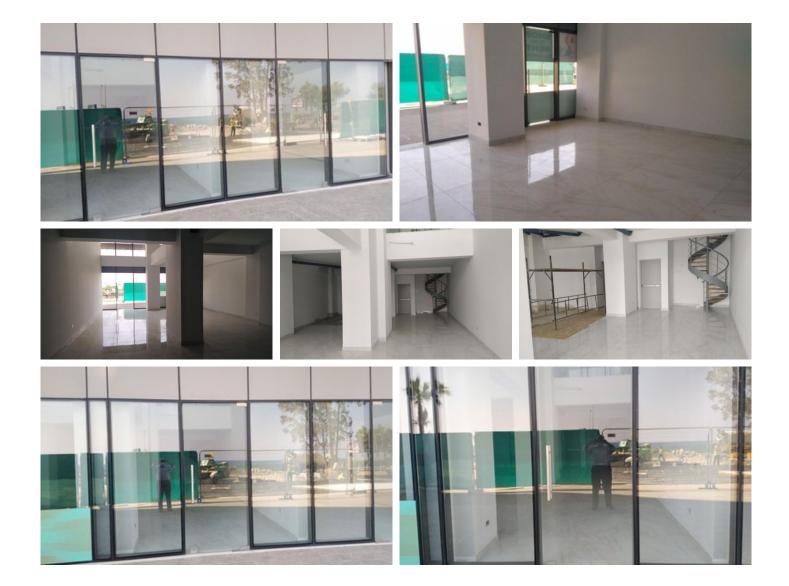

## SHOP OF 219.62 SQM IN POTAMOS GERMASOGEIAS

**Q** Limassol, Potamos Germasogeias

178174

**Rent** €11,000 /month **Type** Shop

**Covered** 144.57 m<sup>2</sup> **Mezzanine** 75.79 m<sup>2</sup>

**Energy efficiency rating** A **Area** Limassol, Potamos

## Description

Shop of 219.62 sqm, located in Potamos Germasogeias. Situated close to the most prestigious residential enclaves and five star hotels, offers a great opportunity for opening a new retails shop. Has a ground floor of 144.57 sqm, mezzanine of 75.79 sqm, stoa of 19.69 sqm and shop window of 6.61 sqm.