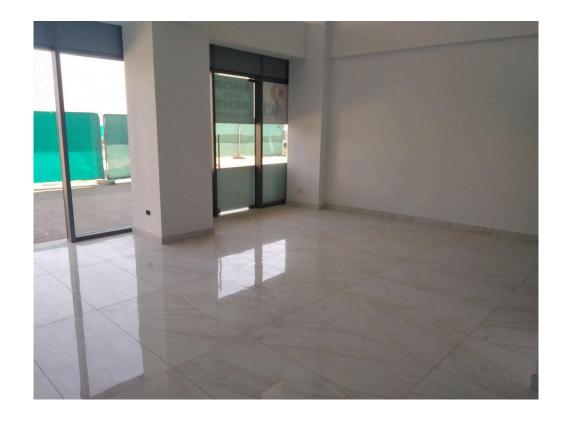

## Description

Shop of 71.75 sqm, located in Potamos Germasogeias. Situated close to the most prestigious residential enclaves and five star hotels, offers a great opportunity for opening a new retails shop. Has a ground floor of 47.15 sqm, mezzanine of 24.6 sqm, stoa of 6.42 sqm and shop window of 3.29 sqm.