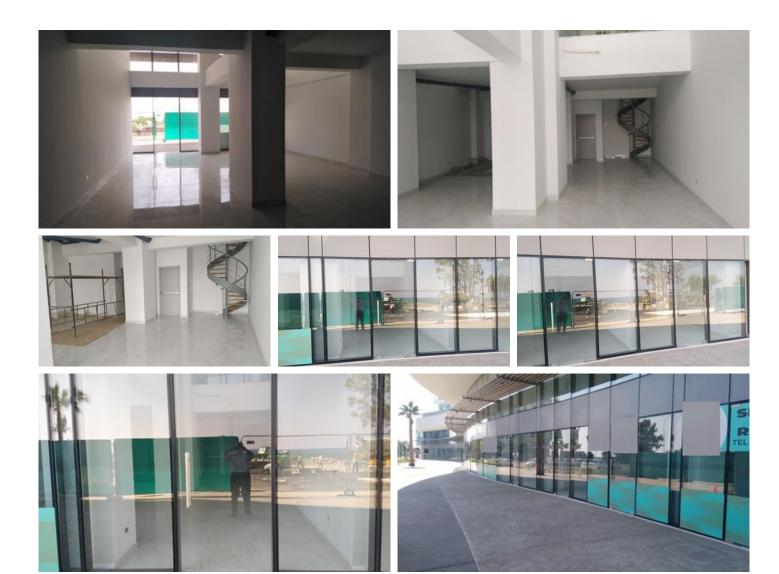

## Description

Shop of 71.75 sqm, located in Potamos Germasogeias. Situated close to the most prestigious residential enclaves and five star hotels, offers a great opportunity for opening a new retails shop. Has a ground floor of 47.15 sqm, mezzanine of 24.6 sqm, stoa of 6.42 sqm and shop window of 3.29 sqm.