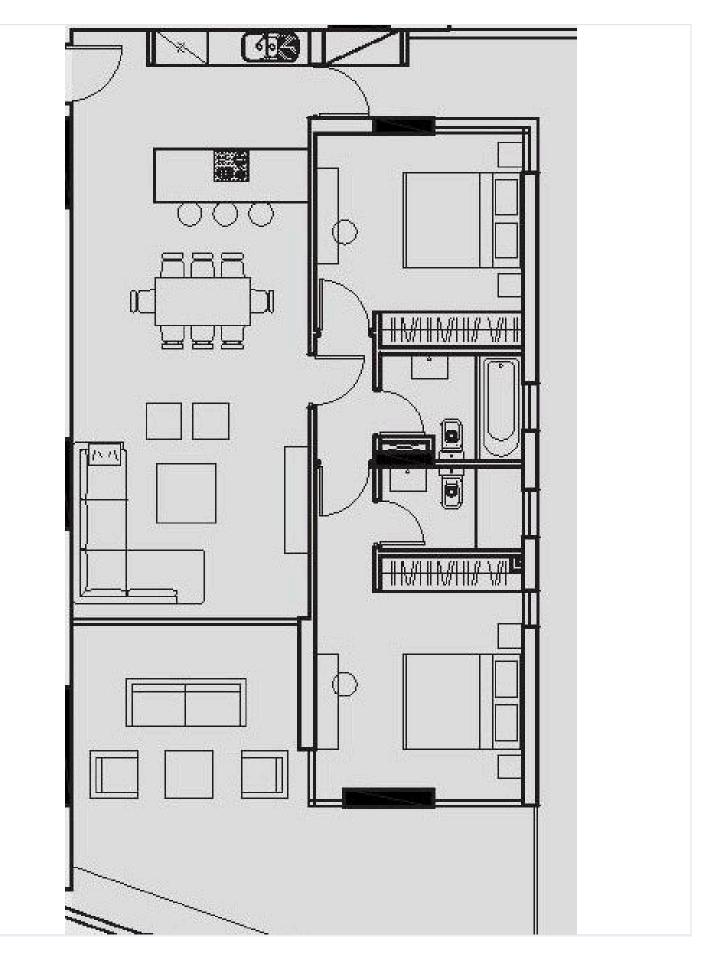

### Overview

#### **Specifications**



#### Description

Modern two bedroom apartment, located in Kolonakiou area. Situated on a building with a total of 13 apartments. Some of the benefits the apartment has are: it is located on a quiet residential street far enough from the main road, has communal swimming pool, gardens, secure fencing, open plan living and kitchen areas, balconies with fantastic view of the cityscape, large floor to ceiling windows and close to all city amenities.

The apartment has two large size bedrooms, two bathrooms (one of them en suite), modern kitchen, fully air conditioned, fully furnished, with covered and secured parking space, large size basement storage unit and an enormous balcony.

Rental price includes common expenses.



### **Floor plans**





## **Additional information**

#### Facilities

| Aircondition, Split system | Gated complex  | Landscaped garden |
|----------------------------|----------------|-------------------|
| Parking, Covered           | Pool, Communal | Storage           |
|                            |                |                   |
| Features                   |                |                   |
|                            | <b>-</b>       |                   |
| City view                  | Entrance gate  | Modern design     |
| Near amenities             | Open plan      | Quiet area        |
| Veranda, large             |                |                   |

#### **Contact us**



Office Properties

(+357) 25871010
info@vivorealty.com.cy