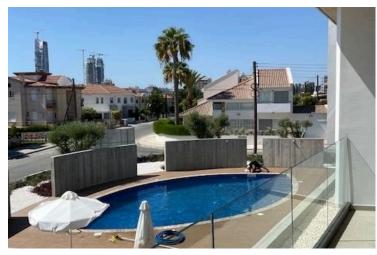

#### Description

Modern two bedroom apartment, located in Kolonakiou area. Situated on a building with a total of 13 apartments. Some of the benefits the apartment has are: it is located on a quiet residential street far enough from the main road, has communal swimming pool, gardens, secure fencing, open plan living and kitchen areas, balconies with fantastic view of the cityscape, large floor to ceiling windows and close to all city amenities.

#### Facilities

| Aircondition, Split system | Gated complex  | Landscaped garden |
|----------------------------|----------------|-------------------|
| Parking, Covered           | Pool, Communal | Storage           |
|                            |                |                   |
| Features                   |                |                   |
|                            | <b>-</b>       |                   |
| City view                  | Entrance gate  | Modern design     |
| Near amenities             | Open plan      | Quiet area        |
| Veranda, large             |                |                   |