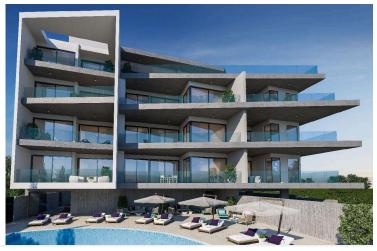

# MODERN TWO BEDROOM APARTMENT IN KOLONAKIOU AREA

💡 Linopetra, Limassol

€1,800 /month €1,900

#### Description

Modern two bedroom apartment, located in Kolonakiou area. Situated on a building with a total of 13 apartments. Some of the benefits the apartment has are: it is located on a quiet residential street far enough from the main road, has communal swimming pool, gardens, secure fencing, open plan living and kitchen areas, balconies with fantastic view of the cityscape, large floor to ceiling windows and close to all city amenities.