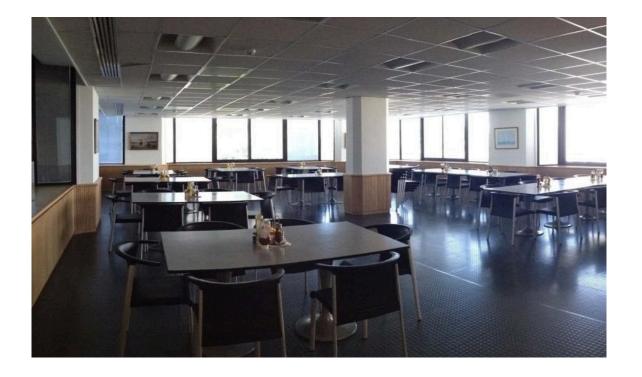

## Description

Office space of 62 sqm, located in Omonoia Avenue. Situated in a luxurious office building near the New Port. Has easy access to any point within Limassol town and highway.

in addition, it has key card access, double glazing with integrated blinds, central heating and air-conditioning, CAT 6 structured cabling (communication and networking). Also has server room incorporating security, A/C and firefighting systems, fire and burglar alarm.