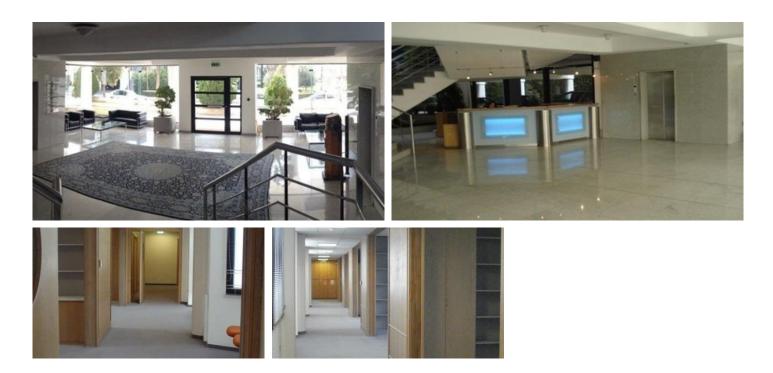

## Description

Office space of 62 sqm, located in Omonoia Avenue. Situated in a luxurious office building near the New Port. Has easy access to any point within Limassol town and highway.

in addition, it has key card access, double glazing with integrated blinds, central heating and air-conditioning, CAT 6 structured cabling (communication and networking). Also has server room incorporating security, A/C and firefighting systems, fire and burglar alarm.

Finally, the building has a gated parking located at the ground floor level and the majority of them are covered. Also there is a rented parking area located in an adjacent gated plot.

It has common expenses additional to the rent amount.