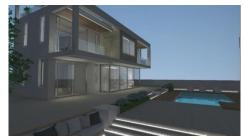

## LUXURY FOUR BEDROOM DETACHED HOUSE IN PEYIA

**Paphos**, Peyia

178102

Price €570,000 +VAT Type Detached Villa

Bedrooms4Covered $200 \text{ m}^2$ Uncovered veranda $30 \text{ m}^2$ Plot $500 \text{ m}^2$ 

## Description

Luxury two-storey four bedroom detached house, located in Peyia. It has 3 bedrooms on the upper floor and 1 bedroom on the ground floor. Situated in a quiet location with sea and mountain views and also close to all city amenities.

In addition, the outdoor area has irrigation system, patio area by the swimming pool, shower by the swimming pool, 1 covered parking and also an uncovered parking, large garden, private swimming pool 8 x 4, balconies, solar system, cover sitting area and bar by the pool, roof garden and pool machinery and site by the pool.