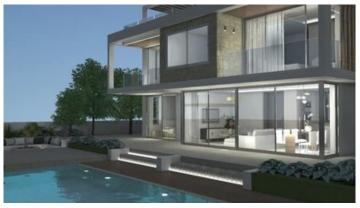

Also, the indoor area has 3 large bedrooms on the upper floor all with bathrooms, 1 quest toilet with bathroom on the ground floor. On the ground floor you can also find a spacious open plan living and dining area leading into the kitchen which also has a breakfast bar.

In addition, the outdoor area has irrigation system, patio area by the swimming pool, shower by the swimming pool, 1 covered parking and also an uncovered parking, large garden, private swimming pool 8 x 4, balconies, solar system, cover sitting area and bar by the pool, roof garden and pool machinery and site by the pool.