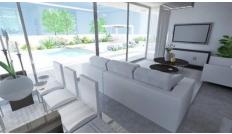

Also, the indoor area has 3 large bedrooms on the upper floor all with bathrooms, 1 quest toilet with bathroom on the ground floor. On the ground floor you can also find a spacious open plan living and dining area leading into the kitchen which also has a breakfast bar.