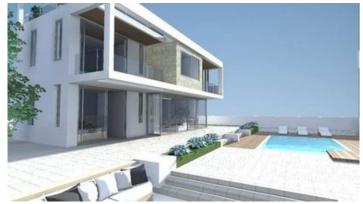

## Description

Luxury two-storey four bedroom detached house, located in Peyia. It has 3 bedrooms on the upper floor and 1 bedroom on the ground floor. Situated in a quiet location with sea and mountain views and also close to all city amenities.

In addition, the outdoor area has irrigation system, patio area by the swimming pool, shower by the swimming pool, 1 covered parking and also an uncovered parking, large garden, private swimming pool 8 x 4, balconies, solar system, cover sitting area and bar by the pool, roof garden and pool machinery and site by the pool.