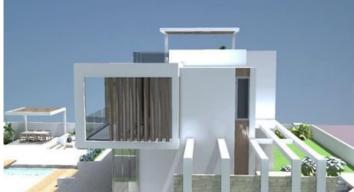

## Description

Luxury two-storey four bedroom detached house, located in Peyia. It has 3 bedrooms on the upper floor and 1 bedroom on the ground floor. Situated in a quiet location with sea and mountain views and also close to all city amenities.

Some general features of the house are: modern design plan, concrete frame according to the euro codes, fully insulated, has walls with double bricks with thermo and sound insolation, double glazed aluminium doors and windows, provision for air condition, provision for central heating, mosquito fly screens net, granite kitchen worktops, marble stairs, luxury finishes, quality finishes, has rental potential, and it is a freehold property.