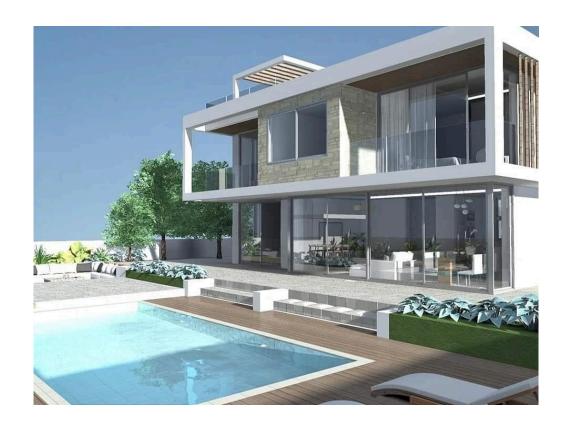

## Description

Luxury two-storey four bedroom detached house, located in Peyia. It has 3 bedrooms on the upper floor and 1 bedroom on the ground floor. Situated in a quiet location with sea and mountain views and also close to all city amenities.

Some general features of the house are: modern design plan, concrete frame according to the euro codes, fully insulated, has walls with double bricks with thermo and sound insolation, double glazed aluminium doors and windows, provision for air condition, provision for central heating, mosquito fly screens net, granite kitchen worktops, marble stairs, luxury finishes, quality finishes, has rental potential, and it is a freehold property.

In addition, the outdoor area has irrigation system, patio area by the swimming pool, shower by the swimming pool, 1 covered parking and also an uncovered parking, large garden, private swimming pool 8 x 4, balconies, solar system, cover sitting area and bar by the pool, roof garden and pool machinery and site by the pool.