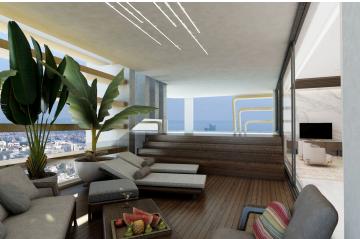

### **Description**

Luxury three bedroom penthouse apartment under construction, located in Larnaca, Cyprus No1 city for Capital growth potential!

The apartment is on the 8th floor and has a modern design, covered parking space, veranda, private pool and jacuzzi, panoramic views of the city and close proximity to many city amenities.

- . Extravagant architectural design
- . Automatic Parking system
- . High Quality Materials
- . Eco Friendly Design
- . Prime Location
- . Indoor Garden
- . Close to City Center & Amenities in 50m walking distance (Private School, municipal Park and Library)
- . Walking distance to the beach and City Center(1.5Km)
- . Panoramic views of the Sea and the Salt Lake
- . 10 Minutes away from Larnaca International Airport