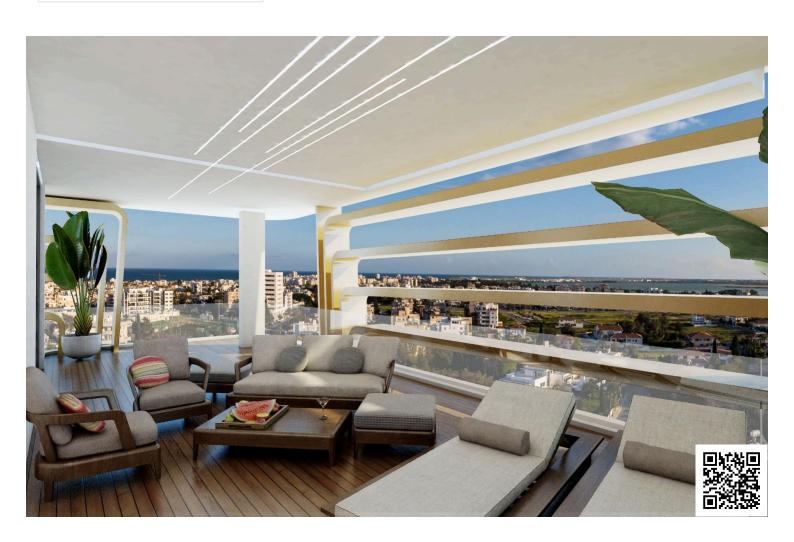

### **Description**

Luxury three bedroom penthouse apartment under construction, located in Larnaca, Cyprus No1 city for Capital growth potential!

The apartment is on the 8th floor and has a modern design, covered parking space, veranda, private pool and jacuzzi, panoramic views of the city and close proximity to many city amenities.

It is a fresh and exclusive residential investment opportunity situated in a prime location in the centre of Larnaca. This fusion of luxury design apartments and surrounding natural beauty is in close proximity to many amenities, making it the ideal opportunity to invest in a prime and future-proof real estate, with high resale and rental value.

- . Extravagant architectural design
- . Automatic Parking system
- . High Quality Materials
- . Eco Friendly Design
- . Prime Location
- . Indoor Garden
- . Close to City Center & Amenities in 50m walking distance (Private School, municipal Park and Library)
- . Walking distance to the beach and City Center(1.5Km)
- . Panoramic views of the Sea and the Salt Lake
- . 10 Minutes away from Larnaca International Airport