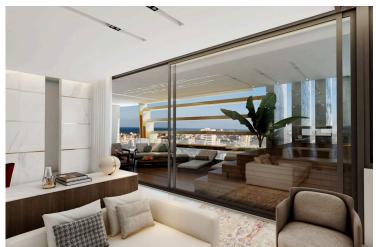

### **Description**

Luxury three bedroom penthouse apartment under construction, located in Larnaca, Cyprus No1 city for Capital growth potential!

The apartment is on the 8th floor and has a modern design, covered parking space, veranda, private pool and jacuzzi, panoramic views of the city and close proximity to many city amenities.

- . Extravagant architectural design
- . Automatic Parking system
- . High Quality Materials
- . Eco Friendly Design
- . Prime Location
- . Indoor Garden
- . Close to City Center & Amenities in 50m walking distance (Private School, municipal Park and Library)
- . Walking distance to the beach and City Center(1.5Km)
- . Panoramic views of the Sea and the Salt Lake
- . 10 Minutes away from Larnaca International Airport