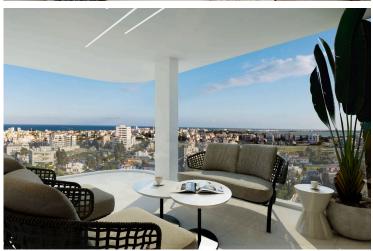

### **Description**

Luxury three bedroom penthouse apartment under construction, located in Larnaca, Cyprus No1 city for Capital growth potential!

The apartment is on the 8th floor and has a modern design, covered parking space, veranda, private pool and jacuzzi, panoramic views of the city and close proximity to many city amenities.

- . Extravagant architectural design
- . Automatic Parking system
- . High Quality Materials
- . Eco Friendly Design
- . Prime Location
- . Indoor Garden
- . Close to City Center & Amenities in 50m walking distance (Private School, municipal Park and Library)
- . Walking distance to the beach and City Center(1.5Km)
- . Panoramic views of the Sea and the Salt Lake
- . 10 Minutes away from Larnaca International Airport