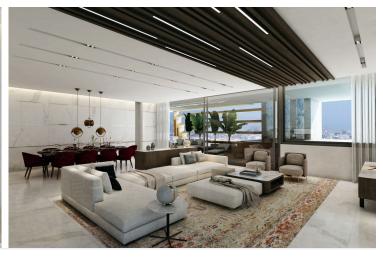

### **Description**

Luxury three bedroom penthouse apartment under construction, located in Larnaca, Cyprus No1 city for Capital growth potential!

The apartment is on the 8th floor and has a modern design, covered parking space, veranda, private pool and jacuzzi, panoramic views of the city and close proximity to many city amenities.

It is a fresh and exclusive residential investment opportunity situated in a prime location in the centre of Larnaca. This fusion of luxury design apartments and surrounding natural beauty is in close proximity to many amenities, making it the ideal opportunity to invest in a prime and future-proof real estate, with high resale and rental value.

- . Extravagant architectural design
- . Automatic Parking system
- . High Quality Materials
- . Eco Friendly Design
- . Prime Location
- . Indoor Garden
- . Close to City Center & Amenities in 50m walking distance (Private School, municipal Park and Library)
- . Walking distance to the beach and City Center(1.5Km)
- . Panoramic views of the Sea and the Salt Lake
- . 10 Minutes away from Larnaca International Airport