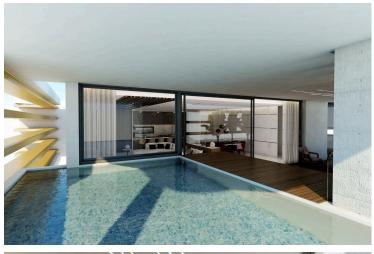

### **Description**

Luxury three bedroom penthouse apartment under construction, located in Larnaca, Cyprus No1 city for Capital growth potential!

The apartment is on the 8th floor and has a modern design, covered parking space, veranda, private pool and jacuzzi, panoramic views of the city and close proximity to many city amenities.

### **Facilities**

Parking, Covered Pool, Private

**Features** 

City view Modern design Near amenities

Panoramic view Veranda