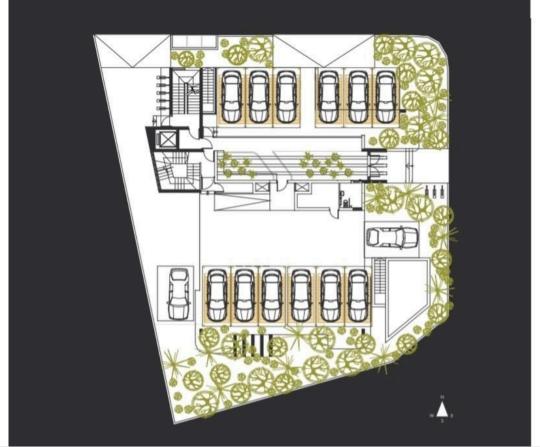

s a fresh and exclusive residential investment opportunity situated in a prime location in the centre of Larnaca. This fusion of luxury design apartments and surrounding natural beauty is in close proximity to many amenities, making it the ideal opportunity to invest in a prime and future-proof real estate, with high resale and rental value.

- . Extravagant architectural design
- . Automatic Parking system
- . High Quality Materials
- . Eco Friendly Design
- . Prime Location
- . Indoor Garden
- . Close to City Center & Amenities in 50m walking distance (Private School, municipal Park and Library)
- . Walking distance to the beach and City Center(1.5Km)
- . Panoramic views of the Sea and the Salt Lake
- . 10 Minutes away from Larnaca International Airport





## Floor plans



8TH FLOOR



GROUND FLOOR





### **Additional information**

### **Facilities**

Parking, Covered Pool, Private

**Features** 

City view Modern design Near amenities

Panoramic view Veranda

### **Contact us**



#### **Office Properties**

(+357) 25871010

info@vivorealty.com.cy