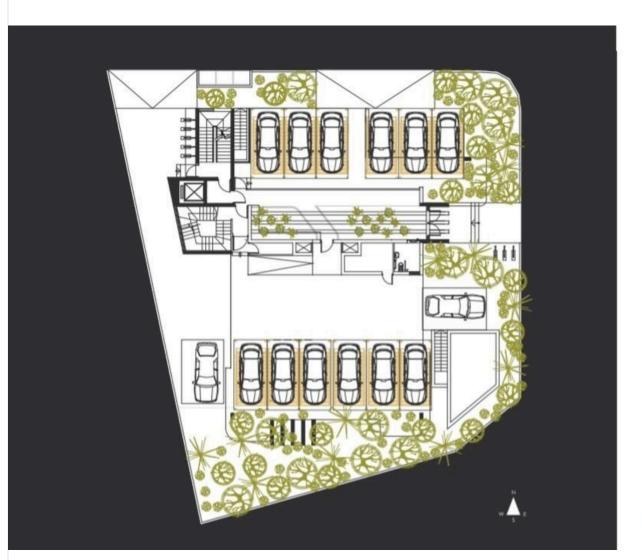

exclusive residential investment opportunity situated in a prime location in the centre of Larnaca. This fusion of luxury design apartments and surrounding natural beauty is in close proximity to many amenities, making it the ideal opportunity to invest in a prime and future-proof real estate, with high resale and rental value.

- . Extravagant architectural design
- . Automatic Parking system
- . High Quality Materials
- . Eco Friendly Design
- . Prime Location
- . Indoor Garden
- . Close to City Center & Amenities in 50m walking distance (Private School, municipal Park and Library)
- . Walking distance to the beach and City Center(1.5Km)
- . Panoramic views of the Sea and the Salt Lake
- . 10 Minutes away from Larnaca International Airport

Delivery December 2024



### **Floor plans**



GROUND FLOOR



## **Additional information**

### **Facilities**

Parking, Covered

### Features

| Balcony                   | Bright                 | City view                 |
|---------------------------|------------------------|---------------------------|
| Double glazing            | Easy access to highway | Easy access to main roads |
| Investment opportunity    | Lake view              | Luxury specifications     |
| Modern design             | Near amenities         | Panoramic view            |
| Rental potential          | Sea view               | Veranda                   |
| Walking distance to beach |                        |                           |

#### **Contact us**



Office Properties (+357) 25871010 (info@vivorealty.com.cy