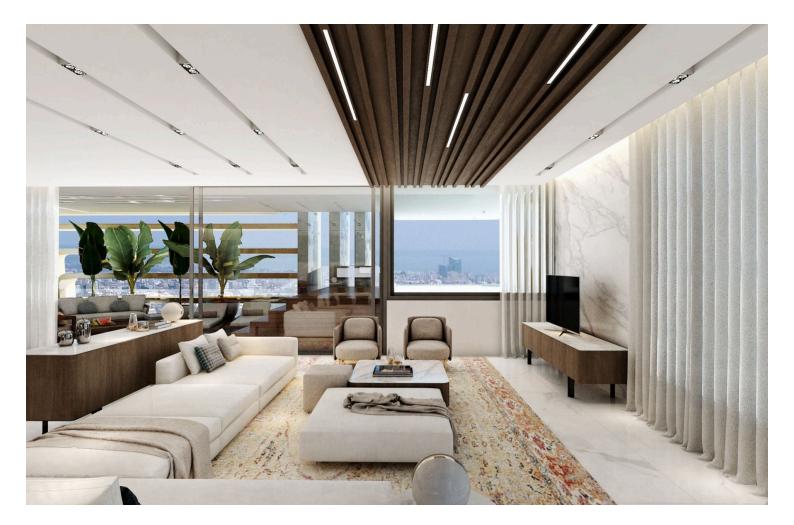

### Description

Luxury one bedroom apartment under construction, located in Larnaca, Cyprus No1 city for Capital growth potential!

The apartment is on the 5th floor and has a modern design, covered parking space, veranda, panoramic views of the city and close proximity to many city amenities.

It is a fresh and exclusive residential investment opportunity situated in a prime location in the centre of Larnaca. This fusion of luxury design apartments and surrounding natural beauty is in close proximity to many amenities, making it the ideal opportunity to invest in a prime and future-proof real estate, with high resale and rental value.

- . Extravagant architectural design
- . Automatic Parking system
- . High Quality Materials
- . Eco Friendly Design
- . Prime Location
- . Indoor Garden
- . Close to City Center & Amenities in 50m walking distance (Private School, municipal Park and Library)
- . Walking distance to the beach and City Center(1.5Km)
- . Panoramic views of the Sea and the Salt Lake
- . 10 Minutes away from Larnaca International Airport