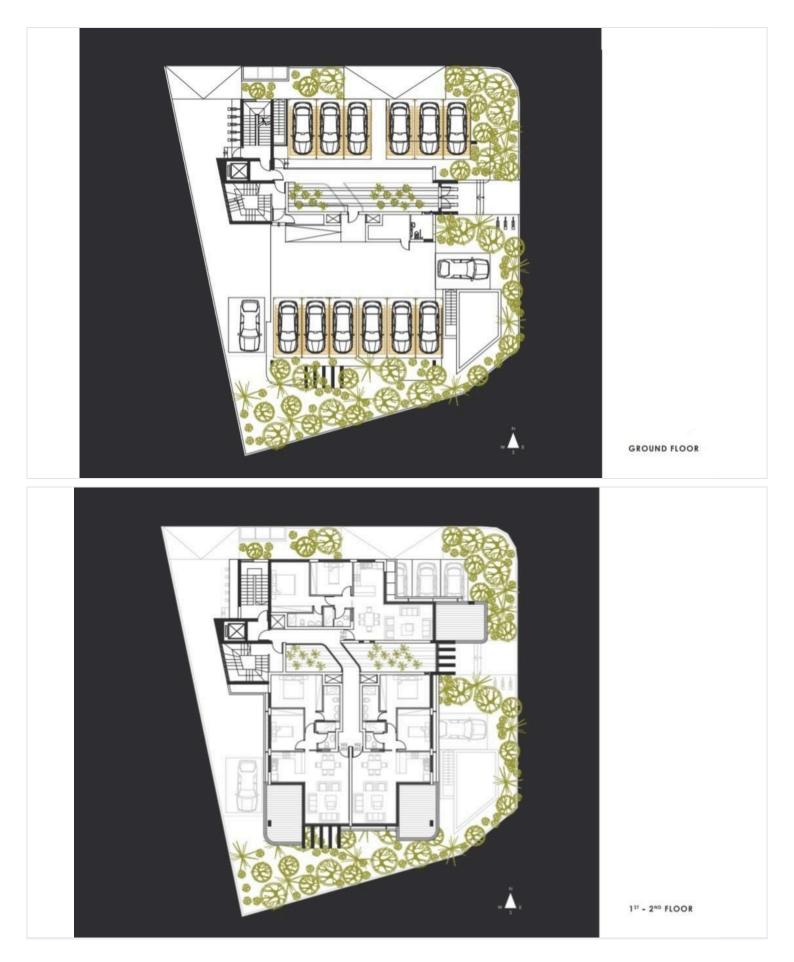

exclusive residential investment opportunity situated in a prime location in the centre of Larnaca. This fusion of luxury design apartments and surrounding natural beauty is in close proximity to many amenities, making it the ideal opportunity to invest in a prime and future-proof real estate, with high resale and rental value.

- . Extravagant architectural design
- . Automatic Parking system
- . High Quality Materials
- . Eco Friendly Design
- . Prime Location
- . Indoor Garden
- . Close to City Center & Amenities in 50m walking distance (Private School, municipal Park and Library)
- . Walking distance to the beach and City Center(1.5Km)
- . Panoramic views of the Sea and the Salt Lake
- . 10 Minutes away from Larnaca International Airport

Delivery December 2024



## **Floor plans**





# **Additional information**

### **Facilities**

Parking, Covered

### Features

| Balcony                   | Bright                 | City view                 |
|---------------------------|------------------------|---------------------------|
| Double glazing            | Easy access to highway | Easy access to main roads |
| Investment opportunity    | Lake view              | Luxury specifications     |
| Modern design             | Near amenities         | Panoramic view            |
| Rental potential          | Sea view               | Veranda                   |
| Walking distance to beach |                        |                           |

#### **Contact us**



Office Properties (+357) 25871010 (info@vivorealty.com.cy