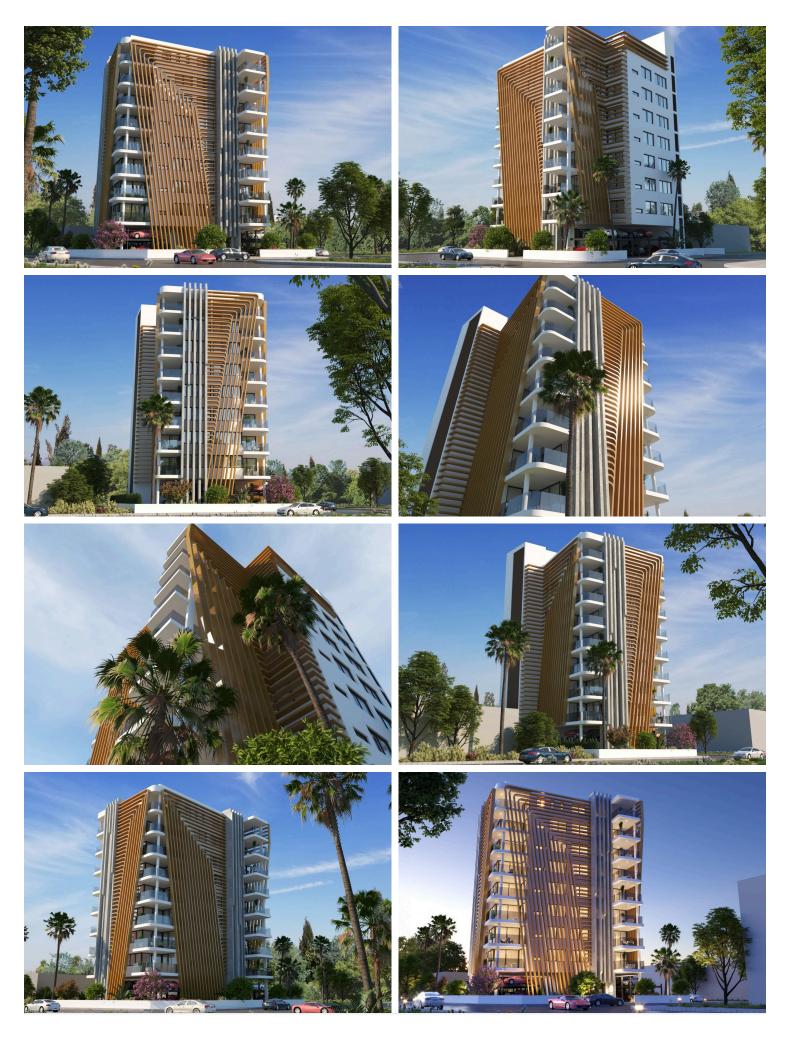

#### Description

Luxury two bedroom apartment under construction, located in Larnaca, Cyprus No1 city for Capital growth potential!

The apartment is on the 2nd floor and has a modern design, covered parking space, veranda, panoramic views of the city and close proximity to many city amenities.

It is a fresh and exclusive residential investment opportunity situated in a prime location in the centre of Larnaca. This fusion of luxury design apartments and surrounding natural beauty is in close proximity to many amenities, making it the ideal opportunity to invest in a prime and future-proof real estate, with high resale and rental value.

- . Extravagant architectural design
- . Automatic Parking system
- . High Quality Materials
- . Eco Friendly Design
- . Prime Location
- . Indoor Garden
- . Close to City Center & Amenities in 50m walking distance (Private School, municipal Park and Library)
- . Walking distance to the beach and City Center(1.5Km)
- . Panoramic views of the Sea and the Salt Lake
- . 10 Minutes away from Larnaca International Airport