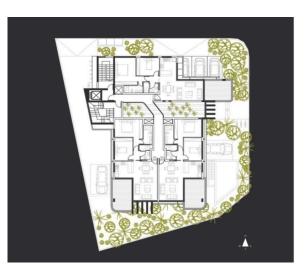

aterials
- . Eco Friendly Design
- . Prime Location
- . Indoor Garden
- . Close to City Center & Amenities in 50m walking distance (Private School, municipal Park and Library)
- . Walking distance to the beach and City Center(1.5Km)
- . Panoramic views of the Sea and the Salt Lake
- . 10 Minutes away from Larnaca International Airport

Delivery September 2024



## Office Properties Office Administrator

info@vivorealty.com.cy

**(+357)** 25871010



#### **Facilities**

Parking, Covered

#### **Features**

Easy access to main roads

Balcony

Bright

Double glazing

Rental Potential

Modern design

Lake view

Walking distance to beach

Easy access to highway

Investment opportunity

City view

Veranda

Luxury specifications

Panoramic view

Sea view

Near amenities



### Floor plans







1<sup>ST</sup> - 2<sup>ND</sup> FLOOR