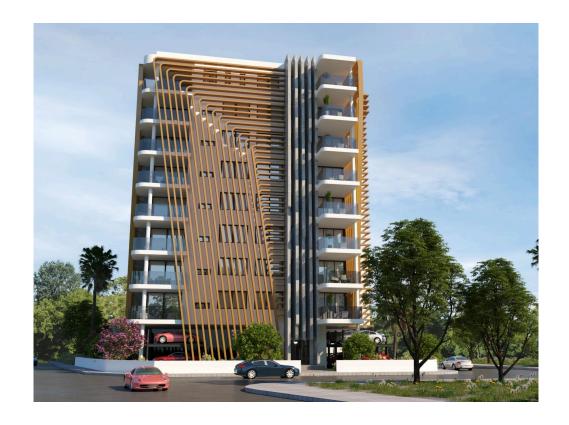

# LUXURY TWO BEDROOM APARTMENTUNDER CONSTRUCTION IN LARNACA

**Q** Larnaca, Larnaca

178071

**Price** €355,000 +VAT **Type** Apartment

**Bedrooms** 2 **Covered** 87 m<sup>2</sup>

**Covered veranda** 19 m<sup>2</sup> **Status** Under construction

#### Description

Luxury two bedroom apartment under construction, located in Larnaca, Cyprus No1 city for Capital growth potential!

The apartment is on the 2nd floor and has a modern design, covered parking space, veranda, panoramic views of the city and close proximity to many city amenities.

It is a fresh and exclusive residential investment opportunity situated in a prime location in the centre of Larnaca. This fusion of luxury design apartments and surrounding natural beauty is in close proximity to many amenities, making it the ideal opportunity to invest in a prime and future-proof real estate, with high resale and rental value.

- . Extravagant architectural design
- . Automatic Parking system
- . High Quality Materials
- . Eco Friendly Design
- . Prime Location
- . Indoor Garden
- . Close to City Center & Amenities in 50m walking distance (Private School, municipal Park and Library)
- . Walking distance to the beach and City Center(1.5Km)
- . Panoramic views of the Sea and the Salt Lake
- . 10 Minutes away from Larnaca International Airport