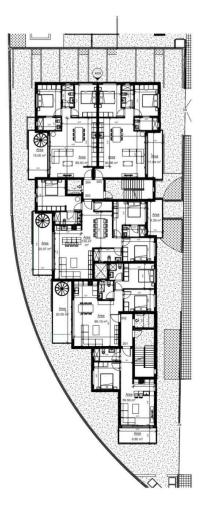

nel heating, provision for air condition, panoramic sea view, direct access to the highway and close to all city amenities.

Distances:

. 10 minutes drive to the city center

. 10 minutes drive to Finikoudes Beach

. 5 minutes drive to the new shopping center Metropolis Mall Infrastructure within a 10-minute walk (cinema, bakeries, supermarkets)

- . 5 minutes drive to Larnaca Airport
- . Direct access to the main motorway networks, direct access to Limassol

Delivery October 2024



#### **Office Properties**

Office Administrator

info@vivorealty.com.cy
(+357) 25871010



### Facilities

Aircondition, Provision Storage Parking, Covered Solar photovoltaic panels

#### Features

Easy access to highway Ceramic tiles Panoramic view City view Double glazing Near amenities



## Floor plans