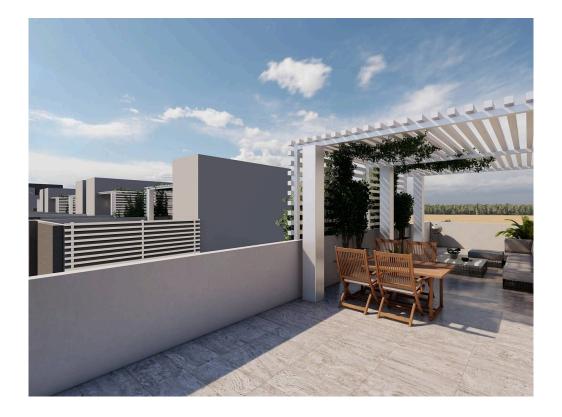

#### Description

For sale spacious two bedroom penthouse, in a complex under construction in Aradippou area, Larnaca. Situated in a quiet residential area, which has a private road to access the complex. Spacious living room with open plan kitchen, comfortable layout. Modern design of the complex using high-quality construction and finishing materials.

Some of the technical specifications are: thermal insulation, ceramic tiles, covered parking space, storage room, covered and uncovered veranda, double glazing windows, solar panel heating, provision for air condition, panoramic sea view, direct access to the highway and close to all city amenities.