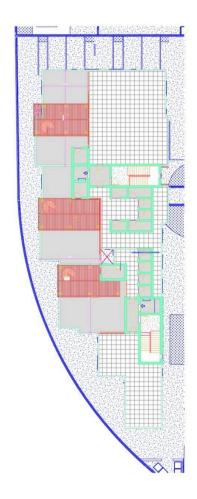

heating, provision for air condition, panoramic sea view, direct access to the highway and close to all city amenities.

Distances:

. 10 minutes drive to the city center

. 10 minutes drive to Finikoudes Beach

. 5 minutes drive to the new shopping center Metropolis Mall Infrastructure within a 10-minute walk (cinema, bakeries, supermarkets)

- . 5 minutes drive to Larnaca Airport
- . Direct access to the main motorway networks, direct access to Limassol

Delivery October 2024



#### **Office Properties**

Office Administrator

info@vivorealty.com.cy
(+357) 25871010



### Facilities

Aircondition, Provision Storage Parking, Covered Solar photovoltaic panels

#### Features

Easy access to highway Ceramic tiles Panoramic view City view Double glazing Near amenities



## Floor plans