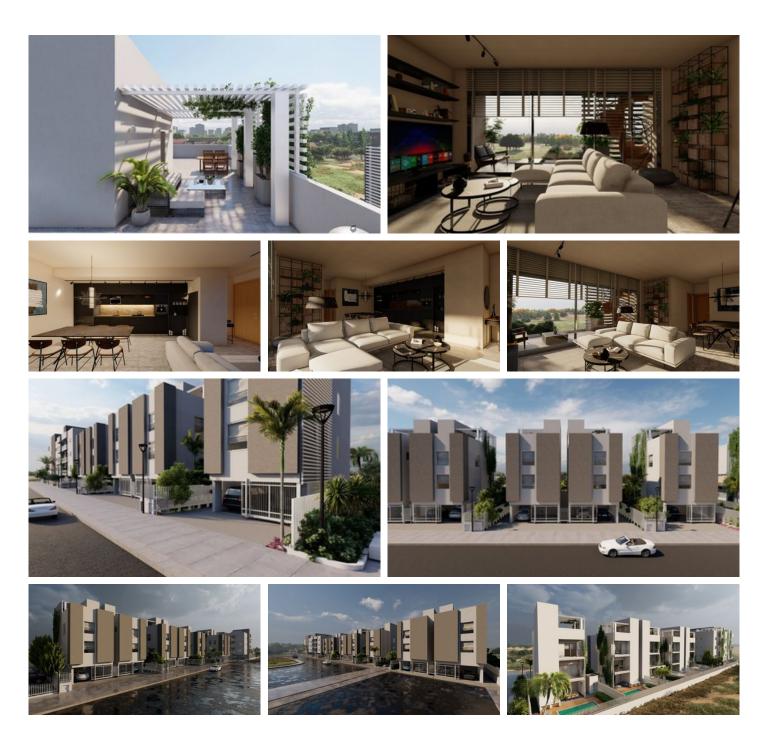

#### Description

For sale spacious two bedroom penthouse, in a complex under construction in Aradippou area, Larnaca. Situated in a quiet residential area, which has a private road to access the complex. Spacious living room with open plan kitchen, comfortable layout. Modern design of the complex using high-quality construction and finishing materials.

Some of the technical specifications are: thermal insulation, ceramic tiles, covered parking space, storage room, covered and uncovered veranda, double glazing windows, solar panel heating, provision for air condition, panoramic sea view, direct access to the highway and close to all city amenities.