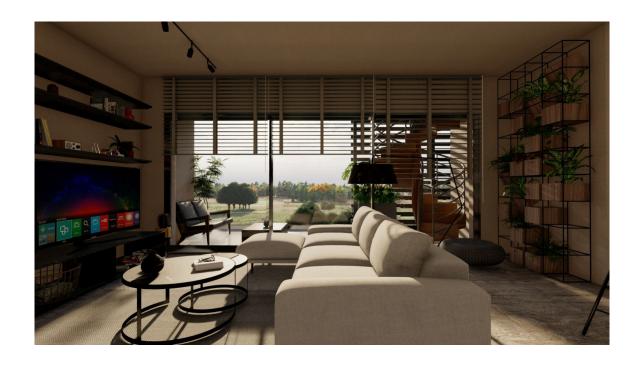

### Description

For sale spacious three bedroom apartment, in a complex under construction in Aradippou area, Larnaca. Situated in a quiet residential area, which has a private road to access the complex. Spacious living room with open plan kitchen, comfortable layout. Modern design of the complex using high-quality construction and finishing materials.

Some of the technical specifications are: thermal insulation, ceramic tiles, covered parking space, storage room, covered and uncovered veranda, double glazing windows, solar panel heating, provision for air condition, panoramic sea view, direct access to the highway and close to all city amenities.