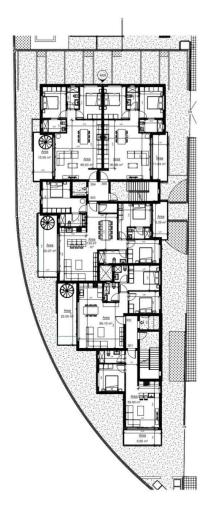

ision for air condition, panoramic sea view, direct access to the highway and close to all city amenities.

#### Distances:

- . 10 minutes drive to the city center
- . 10 minutes drive to Finikoudes Beach
- . 5 minutes drive to the new shopping center Metropolis Mall Infrastructure within a 10-minute walk (cinema, bakeries, supermarkets)
- . 5 minutes drive to Larnaca Airport
- . Direct access to the main motorway networks, direct access to Limassol

Delivery November 2024



Office Properties
Office Administrator

info@vivorealty.com.cy

**(+357) 25871010** 



## **Facilities**

Aircondition, Provision

Storage

Parking, Covered

Solar photovoltaic panels

### **Features**

Easy access to highway

Ceramic tiles
Panoramic view

City view

Double glazing

Near amenities



# Floor plans



Fourth Floor