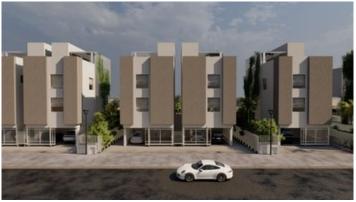

# SPACIOUS THREE BEDROOM TOP FLOOR APARTMENT UNDER CONSTRUCTION IN ARADIPPOU AREA

**Q** Larnaca, Aradippou

178063

Price €350,000 +VAT Type Apartment

Bedrooms 3 Bathrooms 3

**Covered** 130 m<sup>2</sup> **Covered veranda** 29 m<sup>2</sup>

### Description

For sale spacious three bedroom apartment, in a complex under construction in Aradippou area, Larnaca. Situated in a quiet residential area, which has a private road to access the complex. Spacious living room with open plan kitchen, comfortable layout. Modern design of the complex using high-quality construction and finishing materials.