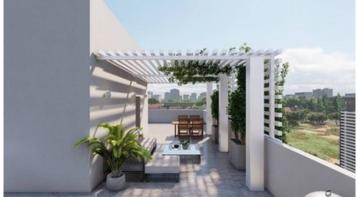

**Uncovered veranda** 80 m<sup>2</sup> **Status** Under construction

**Energy efficiency rating** A **Floor** Penthouse / 3

**Area** Larnaca, Aradippou

Some of the technical specifications are: thermal insulation, ceramic tiles, covered parking space, storage room, covered and uncovered veranda, double glazing windows, solar panel heating, provision for air condition, panoramic sea view, direct access to the highway and close to all city amenities.