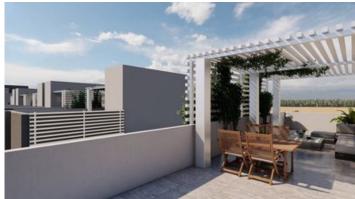

**Uncovered veranda** 80 m<sup>2</sup> **Status** Under construction

**Energy efficiency rating** A **Floor** Penthouse / 3

**Area** Larnaca, Aradippou

Some of the technical specifications are: thermal insulation, ceramic tiles, covered parking space, storage room, covered and uncovered veranda, double glazing windows, solar panel heating, provision for air condition, panoramic sea view, direct access to the highway and close to all city amenities.