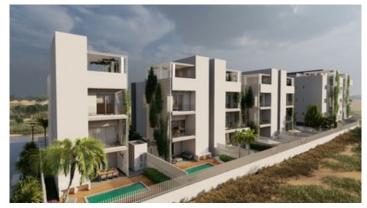

# SPACIOUS THREE BEDROOM TOP FLOOR APARTMENT UNDER CONSTRUCTION IN ARADIPPOU AREA

**Q** Larnaca, Aradippou

178063

Price €350,000 +VAT Type Apartment

Bedrooms 3 Bathrooms 3

**Covered** 130 m<sup>2</sup> **Covered veranda** 29 m<sup>2</sup>

### Description

For sale spacious three bedroom apartment, in a complex under construction in Aradippou area, Larnaca. Situated in a quiet residential area, which has a private road to access the complex. Spacious living room with open plan kitchen, comfortable layout. Modern design of the complex using high-quality construction and finishing materials.