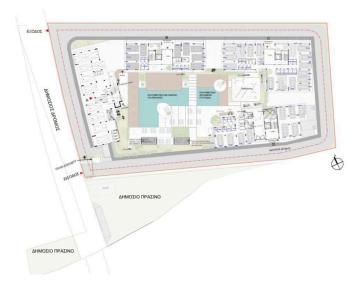

away. The central location of Paralimni on the east coast of the island allows easy access to all areas of the city.

Location, design and comfort make this project an ideal choice for those who prefer a modern lifestyle.

Delivery: December 2023



Office Properties Office Administrator ■ info@vivorealty.com.cy J (+357) 25871010



### Facilities

| Parking, Uncovered   | Pool, Communal    |
|----------------------|-------------------|
| Childrens playground | Gym               |
| Gated complex        | Landscaped garden |

#### Features

| Easy access to main roads | Bright         |
|---------------------------|----------------|
| Double glazing            | Veranda        |
| Quiet Area                | Modern design  |
| Sea view                  | Near amenities |



# Floor plans