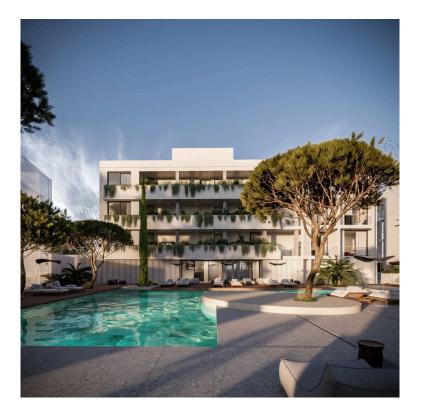

### Description

Modern two bedroom apartment in an elite complex under construction of 40 apartment in total, in Paralimni, Famagusta. The penthouse is located on the third floor and includes:

Bedrooms: 2 Bathrooms: 2 Covered veranda: 20 m2

The complex consists of four separate buildings and a communal swimming pool for adults and children. The surrounding green areas will provide privacy for all residents. Parking spaces will be allocated individually for all residents in the complex within the development and also a gym.

### Facilities

| Parking, Uncovered   | Pool, Communal    |
|----------------------|-------------------|
| Childrens playground | Gym               |
| Gated complex        | Landscaped garden |