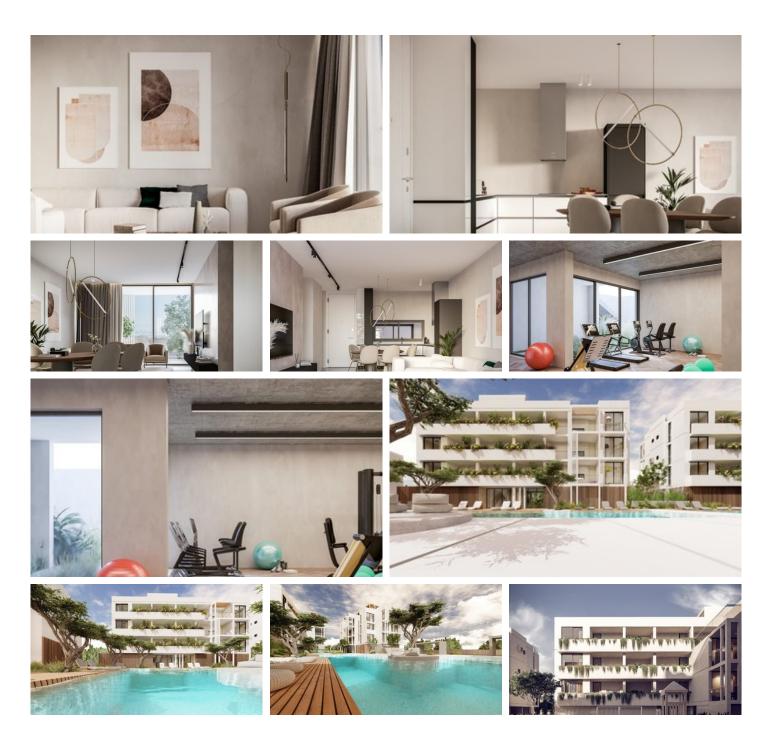

### Description

Modern two bedroom apartment in an elite complex under construction of 40 apartment in total, in Paralimni, Famagusta. The penthouse is located on the third floor and includes:

Bedrooms: 2 Bathrooms: 2 Covered veranda: 20 m2

The complex consists of four separate buildings and a communal swimming pool for adults and children. The surrounding green areas will provide privacy for all residents. Parking spaces will be allocated individually for all residents in the complex within the development and also a gym.

### Facilities

| Parking, Uncovered   | Pool, Communal    |
|----------------------|-------------------|
| Childrens playground | Gym               |
| Gated complex        | Landscaped garden |

#### Features

| Easy access to main roads | Bright         |
|---------------------------|----------------|
| Double glazing            | Veranda        |
| Quiet Area                | Modern design  |
| Sea view                  | Near amenities |