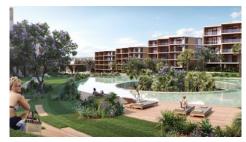

## Description

Modern one bedroom apartment, located in Pyla Larnaca. Allows easy access to the beach and it is close to all city amenities. Has open plan living space, gated entrance and security, private parking areas, hospitality services, and property management.

Among the amenities available are: Lobby and reception area, boutique shops, business lounge, restaurant and bar, café and bakery, and roof bar with panoramic view. Also, has gym and yoga center, sauna and steam room, hammam, massage rooms heating indoor pool, outdoor communal swimming pool, lounge areas, and indoor garden overlooking a waterfall.

In addition, it has outdoor playground, kids pool, splash area and kids club. The apartment has fitted kitchen and wardrobes, sanitary ware and air conditions.

Delivery time: March 2023

Office Properties
Office Administrator