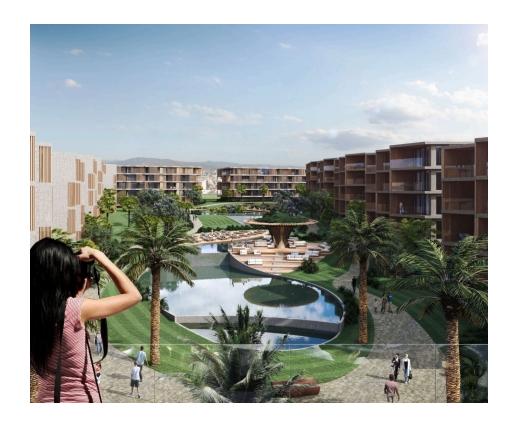

## Description

Modern one bedroom apartment, located in Pyla Larnaca. Allows easy access to the beach and it is close to all city amenities. Has open plan living space, gated entrance and security, private parking areas, hospitality services, and property management.

Among the amenities available are: Lobby and reception area, boutique shops, business lounge, restaurant and bar, café and bakery, and roof bar with panoramic view. Also, has gym and yoga center, sauna and steam room, hammam, massage rooms heating indoor pool, outdoor communal swimming pool, lounge areas, and indoor garden overlooking a waterfall.

In addition, it has outdoor playground, kids pool, splash area and kids club. The apartment has fitted kitchen and wardrobes, sanitary ware and air conditions.

Delivery time: March 2023

Office Properties
Office Administrator