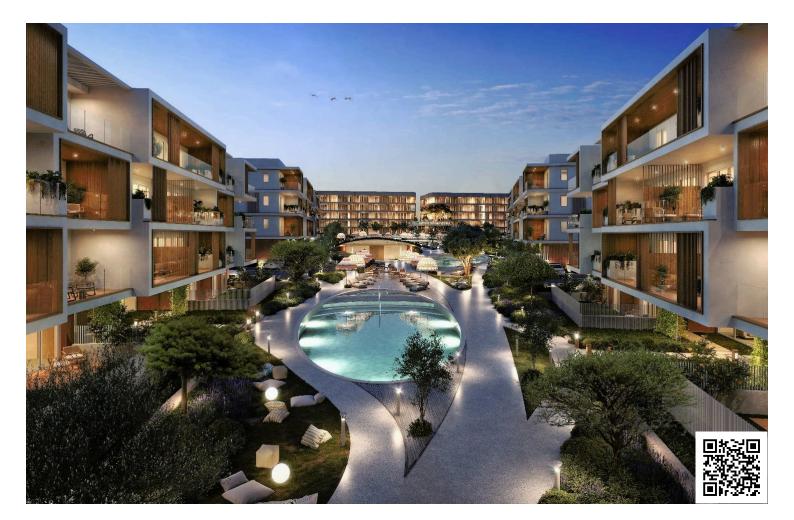

### Description

Modern Ground floor studio apartment, located in Pyla Larnaca.

The complex consists of ten residential buildings over 30 dunams totalling 316 beautifully appointed apartments surrounding a central outdoor swimming oasis and nature plaza. Options include spacious studios starting at 38.5m<sup>2</sup> of internal living space, plus large verandas. Additionally, there is a wide range of one and two-bedroom apartments available. Each apartment is meticulously designed, maximizing functionality and comfort throughout. Residents benefit from amenities such as television and internet access points in every room, along with high-quality kitchens and fitted wardrobes in the bedrooms. Other notable features include glass shower doors and wall-hung toilets, adding to the overall sophistication of the living spaces.

Work and Meet: Residents of the complex will be able to enjoy shared work spaces, a business lounge, with meeting rooms, and multimedia services. Also designated communal areas for residents' use, workshop rooms, and areas to house unique, special events.

Breathe: Within the complex, indulge in the Spa, Gym, and Yoga/Pilates studio, dedicated to nurturing your mind, body, and soul.

Live in Comfort: Residents will benefit from a gated entrance and security throughout the project, private parking areas, laundry, cleaning, and maintenance services, as well as a lifeguard on duty.

#### High Tech Facilities

Our commitment to cutting-edge technology ensures that you have everything you need at your fingertips, from high-speed internet, to co-working areas, we've thought of every detail to enhance your quality of life. Residents of the complex will be able to enjoy shared work spaces, a business lounge, with meeting rooms, and multimedia services.