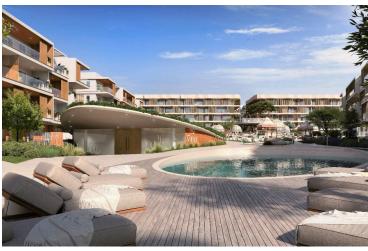

### Description

Modern Ground floor studio apartment, located in Pyla Larnaca.

The complex consists of ten residential buildings over 30 dunams totalling 316 beautifully appointed apartments surrounding a central outdoor swimming oasis and nature plaza. Options include spacious studios starting at 38.5m<sup>2</sup> of internal living space, plus large verandas. Additionally, there is a wide range of one and two-bedroom apartments available. Each apartment is meticulously designed, maximizing functionality and comfort throughout. Residents benefit from amenities such as television and internet access points in every room, along with high-quality kitchens and fitted wardrobes in the bedrooms. Other notable features include glass shower doors and wall-hung toilets, adding to the overall sophistication of the living spaces.

Breathe: Within the complex, indulge in the Spa, Gym, and Yoga/Pilates studio, dedicated to nurturing your mind, body, and soul.

Live in Comfort: Residents will benefit from a gated entrance and security throughout the project, private parking areas, laundry, cleaning, and maintenance services, as well as a lifeguard on duty.