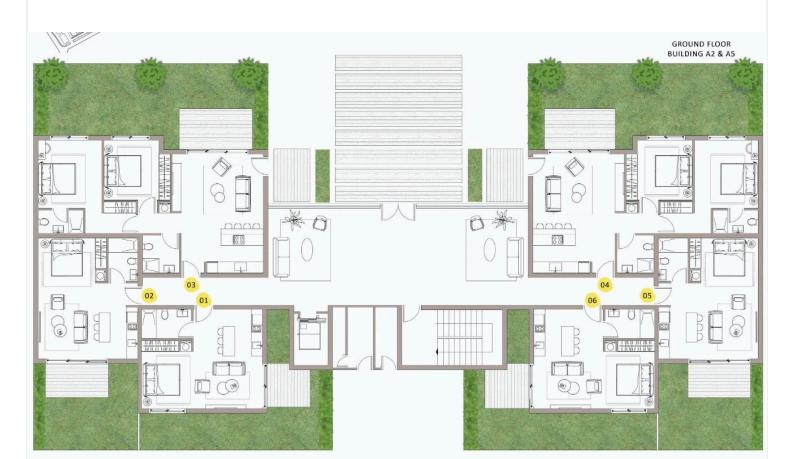

idents' use, workshop rooms, and areas to house unique, special events.

Breathe: Within the complex, indulge in the Spa, Gym, and Yoga/Pilates studio, dedicated to nurturing your mind, body, and soul.

Live in Comfort: Residents will benefit from a gated entrance and security throughout the project, private parking areas, laundry, cleaning, and maintenance services, as well as a lifeguard on duty.

#### High Tech Facilities

Our commitment to cutting-edge technology ensures that you have everything you need at your fingertips, from high-speed internet, to co-working areas, we've thought of every detail to enhance your quality of life. Residents of the complex will be able to enjoy shared work spaces, a business lounge, with meeting rooms, and multimedia services.





## **Floor plans**







## **Additional information**

## Facilities

| Aircondition, Split system | Childrens playground | Gated complex  |
|----------------------------|----------------------|----------------|
| Gym                        | Landscaped garden    | Pool, Communal |
| Sauna                      |                      |                |
| Features                   |                      |                |

| Double glazing | Entrance gate | Fitted wardrobes |
|----------------|---------------|------------------|
| Near amenities | Open plan     |                  |

### **Contact us**



Office Properties (+357) 25871010 (info@vivorealty.com.cy