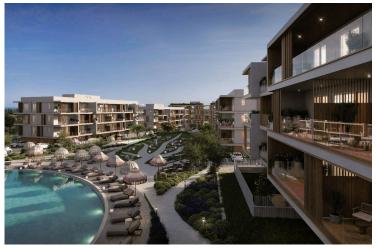

### Description

Modern Ground floor studio apartment, located in Pyla Larnaca.

The complex consists of ten residential buildings over 30 dunams totalling 316 beautifully appointed apartments surrounding a central outdoor swimming oasis and nature plaza. Options include spacious studios starting at 38.5m<sup>2</sup> of internal living space, plus large verandas. Additionally, there is a wide range of one and two-bedroom apartments available. Each apartment is meticulously designed, maximizing functionality and comfort throughout. Residents benefit from amenities such as television and internet access points in every room, along with high-quality kitchens and fitted wardrobes in the bedrooms. Other notable features include glass shower doors and wall-hung toilets, adding to the overall sophistication of the living spaces.

Breathe: Within the complex, indulge in the Spa, Gym, and Yoga/Pilates studio, dedicated to nurturing your mind, body, and soul.

Live in Comfort: Residents will benefit from a gated entrance and security throughout the project, private parking areas, laundry, cleaning, and maintenance services, as well as a lifeguard on duty.