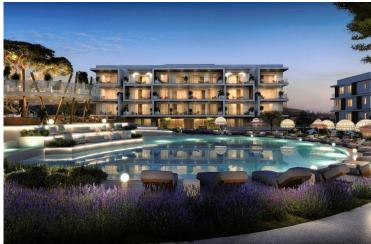

### Description

Modern Ground floor studio apartment, located in Pyla Larnaca.

The complex consists of ten residential buildings over 30 dunams totalling 316 beautifully appointed apartments surrounding a central outdoor swimming oasis and nature plaza. Options include spacious studios starting at 38.5m<sup>2</sup> of internal living space, plus large verandas. Additionally, there is a wide range of one and two-bedroom apartments available. Each apartment is meticulously designed, maximizing functionality and comfort throughout. Residents benefit from amenities such as television and internet access points in every room, along with high-quality kitchens and fitted wardrobes in the bedrooms. Other notable features include glass shower doors and wall-hung toilets, adding to the overall sophistication of the living spaces.

Breathe: Within the complex, indulge in the Spa, Gym, and Yoga/Pilates studio, dedicated to nurturing your mind, body, and soul.

Live in Comfort: Residents will benefit from a gated entrance and security throughout the project, private parking areas, laundry, cleaning, and maintenance services, as well as a lifeguard on duty.