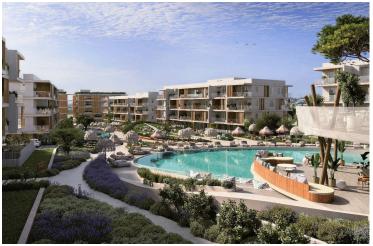

### Description

Modern Ground floor studio apartment, located in Pyla Larnaca.

The complex consists of ten residential buildings over 30 dunams totalling 316 beautifully appointed apartments surrounding a central outdoor swimming oasis and nature plaza. Options include spacious studios starting at 38.5m<sup>2</sup> of internal living space, plus large verandas. Additionally, there is a wide range of one and two-bedroom apartments available. Each apartment is meticulously designed, maximizing functionality and comfort throughout. Residents benefit from amenities such as television and internet access points in every room, along with high-quality kitchens and fitted wardrobes in the bedrooms. Other notable features include glass shower doors and wall-hung toilets, adding to the overall sophistication of the living spaces.

Breathe: Within the complex, indulge in the Spa, Gym, and Yoga/Pilates studio, dedicated to nurturing your mind, body, and soul.

Live in Comfort: Residents will benefit from a gated entrance and security throughout the project, private parking areas, laundry, cleaning, and maintenance services, as well as a lifeguard on duty.