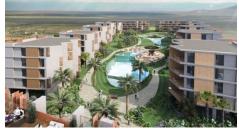

## Description

Modern two bedroom apartment, located in Pyla Larnaca. Allows easy access to the beach and it is close to all city amenities. Has open plan living space, gated entrance and security, private parking areas, hospitality services, and property management.

Among the amenities available are: Lobby and reception area, boutique shops, business lounge, restaurant and bar, café and bakery, and roof bar with panoramic view. Also, has gym and yoga center, sauna and steam room, hammam, massage rooms heating indoor pool, outdoor communal swimming pool, lounge areas, and indoor garden overlooking a waterfall.

In addition, it has outdoor playground, kids pool, splash area and kids club. The apartment has fitted kitchen and wardrobes, sanitary ware and air conditions.

Delivery time: March 2023

Office Properties
Office Administrator