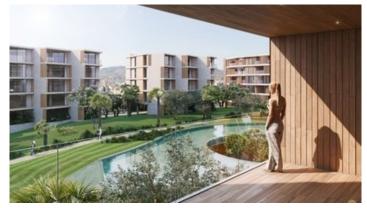

Among the amenities available are: Lobby and reception area, boutique shops, business lounge, restaurant and bar, café and bakery, and roof bar with panoramic view. Also, has gym and yoga center, sauna and steam room, hammam, massage rooms heating indoor pool, outdoor communal swimming pool, lounge areas, and indoor garden overlooking a waterfall.

In addition, it has outdoor playground, kids pool, splash area and kids club. The apartment has fitted kitchen and wardrobes, sanitary ware and air conditions.

Delivery time: March 2023

Office Properties
Office Administrator