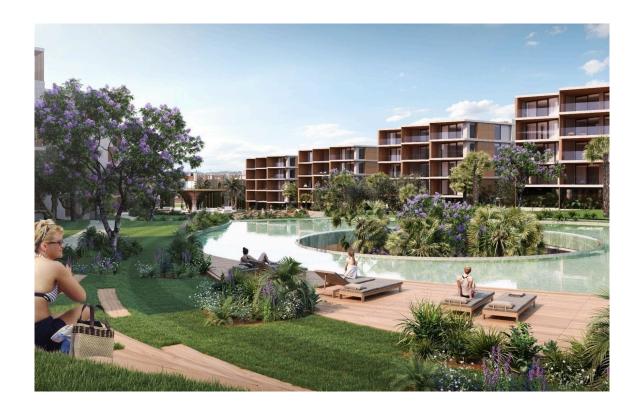

## Description

Modern two bedroom apartment, located in Pyla Larnaca. Allows easy access to the beach and it is close to all city amenities. Has open plan living space, gated entrance and security, private parking areas, hospitality services, and property management.

Among the amenities available are: Lobby and reception area, boutique shops, business lounge, restaurant and bar, café and bakery, and roof bar with panoramic view. Also, has gym and yoga center, sauna and steam room, hammam, massage rooms heating indoor pool, outdoor communal swimming pool, lounge areas, and indoor garden overlooking a waterfall.

In addition, it has outdoor playground, kids pool, splash area and kids club. The apartment has fitted kitchen and wardrobes, sanitary ware and air conditions.

Delivery time: March 2023

Office Properties
Office Administrator