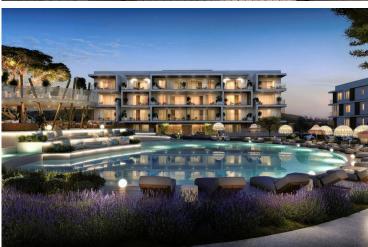

### Description

Modern studio apartment, located in Pyla Larnaca.

The complex consists of ten residential buildings over 30 dunams totalling 316 beautifully appointed apartments surrounding a central outdoor swimming oasis and nature plaza. Options include spacious studios starting at 38.5m<sup>2</sup> of internal living space, plus large verandas. Additionally, there is a wide range of one and two-bedroom apartments available. Each apartment is meticulously designed, maximizing functionality and comfort throughout. Residents benefit from amenities such as television and internet access points in every room, along with high-quality kitchens and fitted wardrobes in the bedrooms. Other notable features include glass shower doors and wall-hung toilets, adding to the overall sophistication of the living spaces.

Breathe: Within the complex, indulge in the Spa, Gym, and Yoga/Pilates studio, dedicated to nurturing your mind, body, and soul.

Live in Comfort: Residents will benefit from a gated entrance and security throughout the project, private parking areas, laundry, cleaning, and maintenance services, as well as a lifeguard on duty.