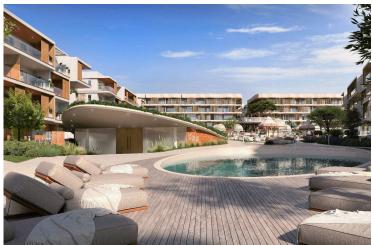

### Description

Modern studio apartment, located in Pyla Larnaca.

The complex consists of ten residential buildings over 30 dunams totalling 316 beautifully appointed apartments surrounding a central outdoor swimming oasis and nature plaza. Options include spacious studios starting at 38.5m<sup>2</sup> of internal living space, plus large verandas. Additionally, there is a wide range of one and two-bedroom apartments available. Each apartment is meticulously designed, maximizing functionality and comfort throughout. Residents benefit from amenities such as television and internet access points in every room, along with high-quality kitchens and fitted wardrobes in the bedrooms. Other notable features include glass shower doors and wall-hung toilets, adding to the overall sophistication of the living spaces.

Breathe: Within the complex, indulge in the Spa, Gym, and Yoga/Pilates studio, dedicated to nurturing your mind, body, and soul.

Live in Comfort: Residents will benefit from a gated entrance and security throughout the project, private parking areas, laundry, cleaning, and maintenance services, as well as a lifeguard on duty.