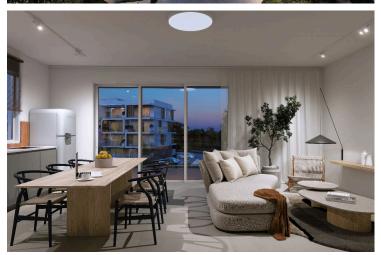

### Description

Modern studio apartment, located in Pyla Larnaca.

The complex consists of ten residential buildings over 30 dunams totalling 316 beautifully appointed apartments surrounding a central outdoor swimming oasis and nature plaza. Options include spacious studios starting at 38.5m<sup>2</sup> of internal living space, plus large verandas. Additionally, there is a wide range of one and two-bedroom apartments available. Each apartment is meticulously designed, maximizing functionality and comfort throughout. Residents benefit from amenities such as television and internet access points in every room, along with high-quality kitchens and fitted wardrobes in the bedrooms. Other notable features include glass shower doors and wall-hung toilets, adding to the overall sophistication of the living spaces.