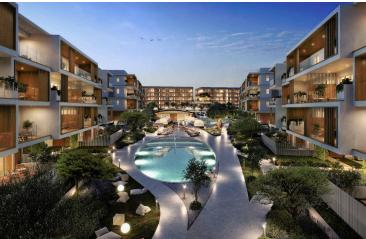

### Description

Modern studio apartment, located in Pyla Larnaca.

The complex consists of ten residential buildings over 30 dunams totalling 316 beautifully appointed apartments surrounding a central outdoor swimming oasis and nature plaza. Options include spacious studios starting at 38.5m<sup>2</sup> of internal living space, plus large verandas. Additionally, there is a wide range of one and two-bedroom apartments available. Each apartment is meticulously designed, maximizing functionality and comfort throughout. Residents benefit from amenities such as television and internet access points in every room, along with high-quality kitchens and fitted wardrobes in the bedrooms. Other notable features include glass shower doors and wall-hung toilets, adding to the overall sophistication of the living spaces.

Breathe: Within the complex, indulge in the Spa, Gym, and Yoga/Pilates studio, dedicated to nurturing your mind, body, and soul.

Live in Comfort: Residents will benefit from a gated entrance and security throughout the project, private parking areas, laundry, cleaning, and maintenance services, as well as a lifeguard on duty.