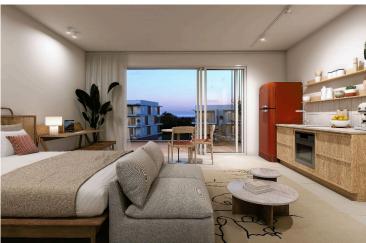

### Description

Modern studio apartment, located in Pyla Larnaca.

The complex consists of ten residential buildings over 30 dunams totalling 316 beautifully appointed apartments surrounding a central outdoor swimming oasis and nature plaza. Options include spacious studios starting at 38.5m<sup>2</sup> of internal living space, plus large verandas. Additionally, there is a wide range of one and two-bedroom apartments available. Each apartment is meticulously designed, maximizing functionality and comfort throughout. Residents benefit from amenities such as television and internet access points in every room, along with high-quality kitchens and fitted wardrobes in the bedrooms. Other notable features include glass shower doors and wall-hung toilets, adding to the overall sophistication of the living spaces.