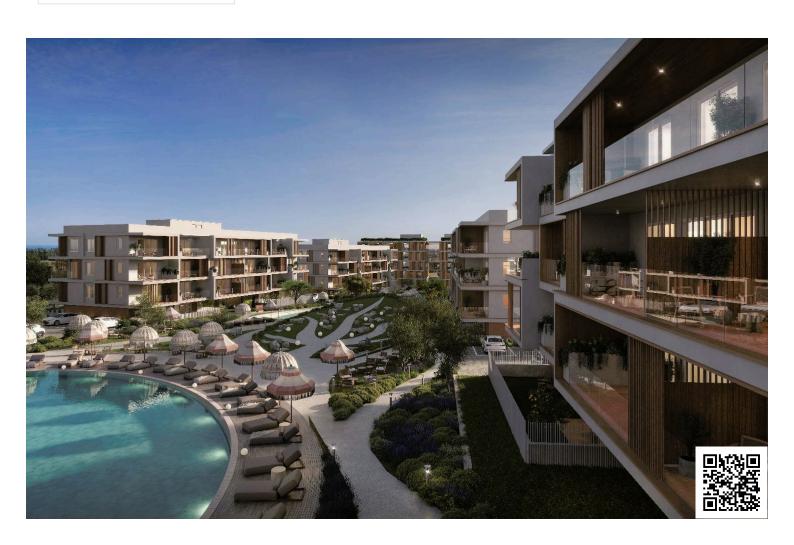

### Description

Modern studio apartment, located in Pyla Larnaca.

The complex consists of ten residential buildings over 30 dunams totalling 316 beautifully appointed apartments surrounding a central outdoor swimming oasis and nature plaza. Options include spacious studios starting at 38.5m<sup>2</sup> of internal living space, plus large verandas. Additionally, there is a wide range of one and two-bedroom apartments available. Each apartment is meticulously designed, maximizing functionality and comfort throughout. Residents benefit from amenities such as television and internet access points in every room, along with high-quality kitchens and fitted wardrobes in the bedrooms. Other notable features include glass shower doors and wall-hung toilets, adding to the overall sophistication of the living spaces.

Breathe: Within the complex, indulge in the Spa, Gym, and Yoga/Pilates studio, dedicated to nurturing your mind, body, and soul.

Live in Comfort: Residents will benefit from a gated entrance and security throughout the project, private parking areas, laundry, cleaning, and maintenance services, as well as a lifeguard on duty.