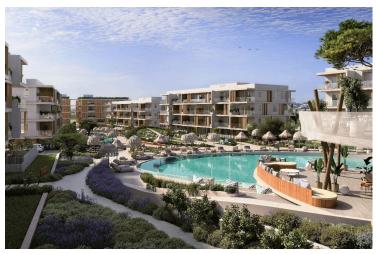

### Description

Modern studio apartment, located in Pyla Larnaca.

The complex consists of ten residential buildings over 30 dunams totalling 316 beautifully appointed apartments surrounding a central outdoor swimming oasis and nature plaza. Options include spacious studios starting at 38.5m<sup>2</sup> of internal living space, plus large verandas. Additionally, there is a wide range of one and two-bedroom apartments available. Each apartment is meticulously designed, maximizing functionality and comfort throughout. Residents benefit from amenities such as television and internet access points in every room, along with high-quality kitchens and fitted wardrobes in the bedrooms. Other notable features include glass shower doors and wall-hung toilets, adding to the overall sophistication of the living spaces.

Breathe: Within the complex, indulge in the Spa, Gym, and Yoga/Pilates studio, dedicated to nurturing your mind, body, and soul.

Live in Comfort: Residents will benefit from a gated entrance and security throughout the project, private parking areas, laundry, cleaning, and maintenance services, as well as a lifeguard on duty.