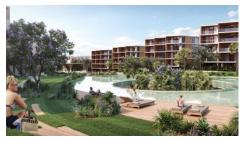

Among the amenities available are: Lobby and reception area, boutique shops, business lounge, restaurant and bar, café and bakery, and roof bar with panoramic view. Also, has gym and yoga center, sauna and steam room, hammam, massage rooms heating indoor pool, outdoor communal swimming pool, lounge areas, and indoor garden overlooking a waterfall.

In addition, it has outdoor playground, kids pool, splash area and kids club. The apartment has fitted kitchen and wardrobes, sanitary ware and air conditions.

Delivery time: March 2023

Office Properties
Office Administrator