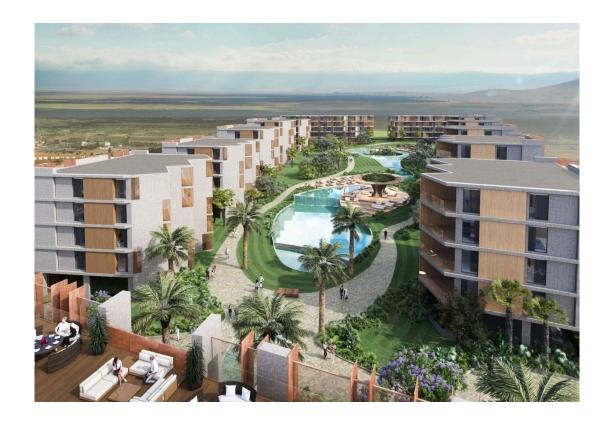

## Description

Modern one bedroom apartment, located in Pyla Larnaca. Allows easy access to the beach and it is close to all city amenities. Has open plan living space, gated entrance and security, private parking areas, hospitality services, and property management.

Among the amenities available are: Lobby and reception area, boutique shops, business lounge, restaurant and bar, café and bakery, and roof bar with panoramic view. Also, has gym and yoga center, sauna and steam room, hammam, massage rooms heating indoor pool, outdoor communal swimming pool, lounge areas, and indoor garden overlooking a waterfall.

In addition, it has outdoor playground, kids pool, splash area and kids club. The apartment has fitted kitchen and wardrobes, sanitary ware and air conditions.

Delivery time: March 2023

Office Properties
Office Administrator