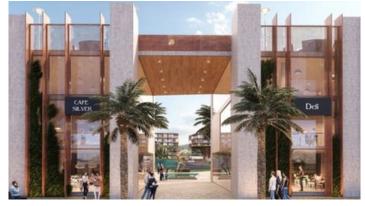

Among the amenities available are: Lobby and reception area, boutique shops, business lounge, restaurant and bar, café and bakery, and roof bar with panoramic view. Also, has gym and yoga center, sauna and steam room, hammam, massage rooms heating indoor pool, outdoor communal swimming pool, lounge areas, and indoor garden overlooking a waterfall.