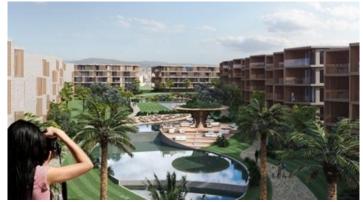

Among the amenities available are: Lobby and reception area, boutique shops, business lounge, restaurant and bar, café and bakery, and roof bar with panoramic view. Also, has gym and yoga center, sauna and steam room, hammam, massage rooms heating indoor pool, outdoor communal swimming pool, lounge areas, and indoor garden overlooking a waterfall.

In addition, it has outdoor playground, kids pool, splash area and kids club. The apartment has fitted kitchen and wardrobes, sanitary ware and air conditions.

Delivery time: March 2023

Office Properties
Office Administrator