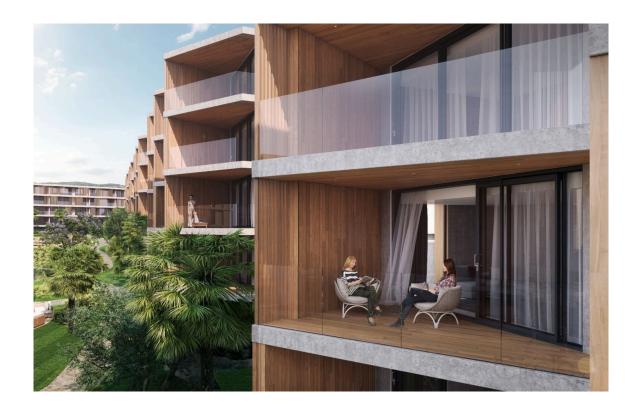

## Description

Modern studio apartment, located in Pyla Larnaca. Allows easy access to the beach and it is close to all city amenities. Has open plan living space, gated entrance and security, private parking areas, hospitality services, and property management.

Among the amenities available are: Lobby and reception area, boutique shops, business lounge, restaurant and bar, café and bakery, and roof bar with panoramic view. Also, has gym and yoga center, sauna and steam room, hammam, massage rooms heating indoor pool, outdoor communal swimming pool, lounge areas, and indoor garden overlooking a waterfall.