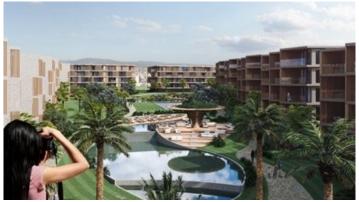

Among the amenities available are: Lobby and reception area, boutique shops, business lounge, restaurant and bar, café and bakery, and roof bar with panoramic view. Also, has gym and yoga center, sauna and steam room, hammam, massage rooms heating indoor pool, outdoor communal swimming pool, lounge areas, and indoor garden overlooking a waterfall.

In addition, it has outdoor playground, kids pool, splash area and kids club. The apartment has fitted kitchen and wardrobes, sanitary ware and air conditions.

Delivery time: March 2023

Office Properties
Office Administrator