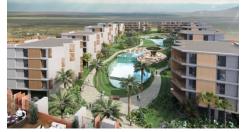

## Description

Modern studio apartment, located in Pyla Larnaca. Allows easy access to the beach and it is close to all city amenities. Has open plan living space, gated entrance and security, private parking areas, hospitality services, and property management.

Among the amenities available are: Lobby and reception area, boutique shops, business lounge, restaurant and bar, café and bakery, and roof bar with panoramic view. Also, has gym and yoga center, sauna and steam room, hammam, massage rooms heating indoor pool, outdoor communal swimming pool, lounge areas, and indoor garden overlooking a waterfall.

In addition, it has outdoor playground, kids pool, splash area and kids club. The apartment has fitted kitchen and wardrobes, sanitary ware and air conditions.

Delivery time: March 2023

Office Properties
Office Administrator