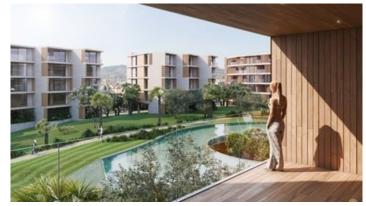

Among the amenities available are: Lobby and reception area, boutique shops, business lounge, restaurant and bar, café and bakery, and roof bar with panoramic view. Also, has gym and yoga center, sauna and steam room, hammam, massage rooms heating indoor pool, outdoor communal swimming pool, lounge areas, and indoor garden overlooking a waterfall.

In addition, it has outdoor playground, kids pool, splash area and kids club. The apartment has fitted kitchen and wardrobes, sanitary ware and air conditions.

Delivery time: March 2023

Office Properties
Office Administrator