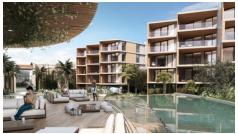

Among the amenities available are: Lobby and reception area, boutique shops, business lounge, restaurant and bar, café and bakery, and roof bar with panoramic view. Also, has gym and yoga center, sauna and steam room, hammam, massage rooms heating indoor pool, outdoor communal swimming pool, lounge areas, and indoor garden overlooking a waterfall.

In addition, it has outdoor playground, kids pool, splash area and kids club. The apartment has fitted kitchen and wardrobes, sanitary ware and air conditions.

Delivery time: March 2023

Office Properties
Office Administrator