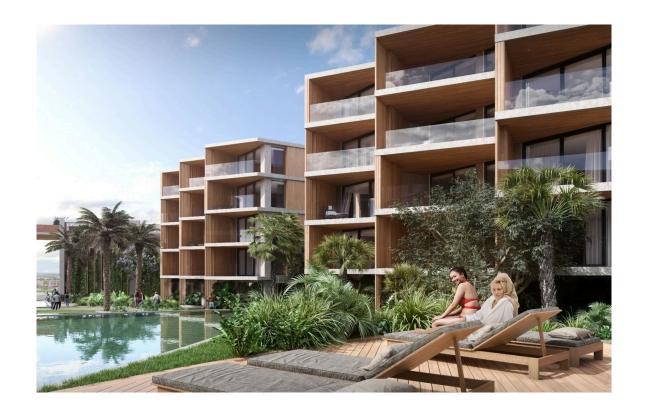

## Description

Modern studio apartment, located in Pyla Larnaca. Allows easy access to the beach and it is close to all city amenities. Has open plan living space, gated entrance and security, private parking areas, hospitality services, and property management.

Among the amenities available are: Lobby and reception area, boutique shops, business lounge, restaurant and bar, café and bakery, and roof bar with panoramic view. Also, has gym and yoga center, sauna and steam room, hammam, massage rooms heating indoor pool, outdoor communal swimming pool, lounge areas, and indoor garden overlooking a waterfall.

In addition, it has outdoor playground, kids pool, splash area and kids club. The apartment has fitted kitchen and wardrobes, sanitary ware and air conditions.

Delivery time: March 2023

Office Properties
Office Administrator