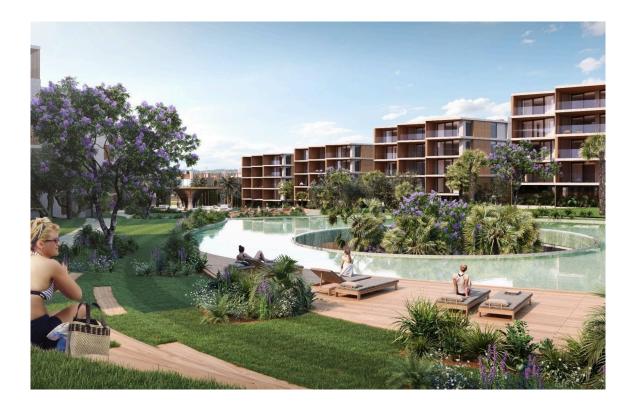

## Description

Modern studio apartment, located in Pyla Larnaca. Allows easy access to the beach and it is close to all city amenities. Has open plan living space, gated entrance and security, private parking areas, hospitality services, and property management.

Among the amenities available are: Lobby and reception area, boutique shops, business lounge, restaurant and bar, café and bakery, and roof bar with panoramic view. Also, has gym and yoga center, sauna and steam room, hammam, massage rooms heating indoor pool, outdoor communal swimming pool, lounge areas, and indoor garden overlooking a waterfall.

In addition, it has outdoor playground, kids pool, splash area and kids club. The apartment has fitted kitchen and wardrobes , sanitary ware and air conditions.

Delivery time: March 2023