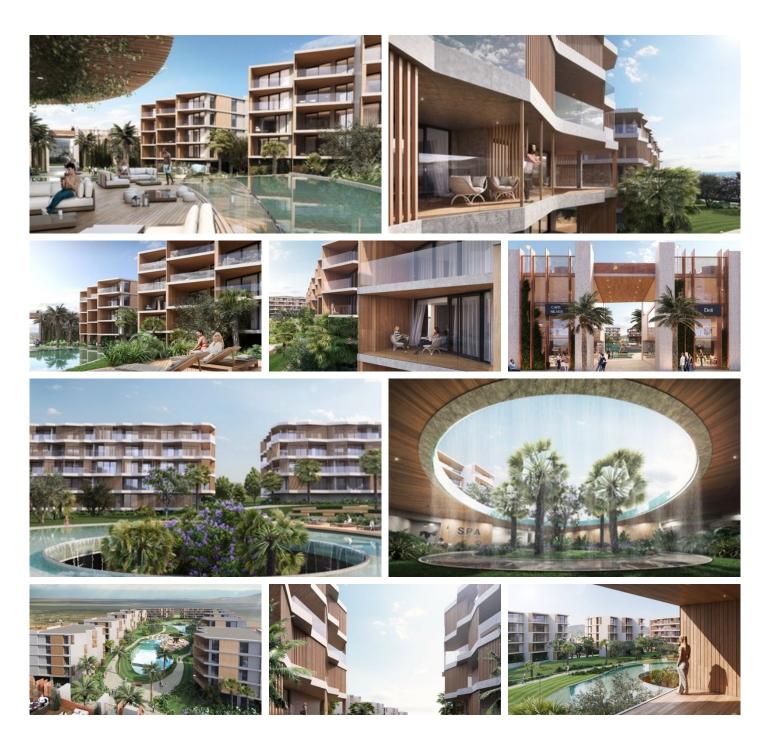

## Description

Modern studio apartment, located in Pyla Larnaca. Allows easy access to the beach and it is close to all city amenities. Has open plan living space, gated entrance and security, private parking areas, hospitality services, and property management.

Among the amenities available are: Lobby and reception area, boutique shops, business lounge, restaurant and bar, café and bakery, and roof bar with panoramic view. Also, has gym and yoga center, sauna and steam room, hammam, massage rooms heating indoor pool, outdoor communal swimming pool, lounge areas, and indoor garden overlooking a waterfall.

In addition, it has outdoor playground, kids pool, splash area and kids club. The apartment has fitted kitchen and wardrobes , sanitary ware and air conditions.

Delivery time: March 2023