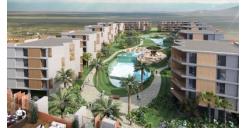

## Description

Modern studio apartment, located in Pyla Larnaca. Allows easy access to the beach and it is close to all city amenities. Has open plan living space, gated entrance and security, private parking areas, hospitality services, and property management.

Among the amenities available are: Lobby and reception area, boutique shops, business lounge, restaurant and bar, café and bakery, and roof bar with panoramic view. Also, has gym and yoga center, sauna and steam room, hammam, massage rooms heating indoor pool, outdoor communal pool, lounge areas, and indoor garden overlooking a waterfall.

In addition, it has outdoor playground, kids pool, splash area and kids club. The apartment has fitted kitchen and wardrobes, sanitary ware and air conditions.

Delivery time: March 2023

Office Properties
Office Administrator