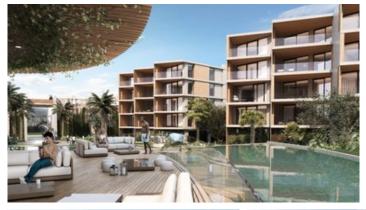

Among the amenities available are: Lobby and reception area, boutique shops, business lounge, restaurant and bar, café and bakery, and roof bar with panoramic view. Also, has gym and yoga center, sauna and steam room, hammam, massage rooms heating indoor pool, outdoor communal pool, lounge areas, and indoor garden overlooking a waterfall.

In addition, it has outdoor playground, kids pool, splash area and kids club. The apartment has fitted kitchen and wardrobes, sanitary ware and air conditions.

Delivery time: March 2023

Office Properties
Office Administrator