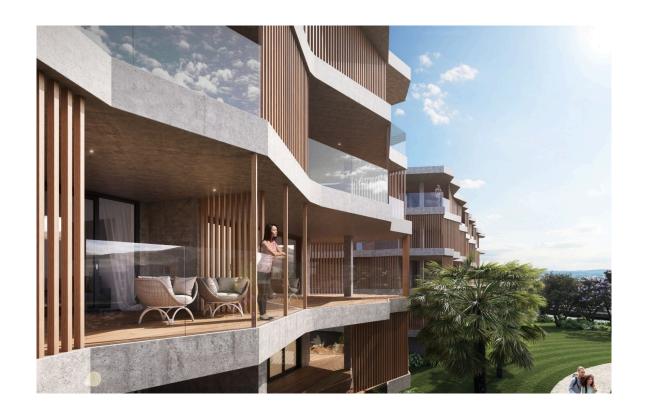

## Description

Modern studio apartment, located in Pyla Larnaca. Allows easy access to the beach and it is close to all city amenities. Has open plan living space, gated entrance and security, private parking areas, hospitality services, and property management.

Among the amenities available are: Lobby and reception area, boutique shops, business lounge, restaurant and bar, café and bakery, and roof bar with panoramic view. Also, has gym and yoga center, sauna and steam room, hammam, massage rooms heating indoor pool, outdoor communal pool, lounge areas, and indoor garden overlooking a waterfall.