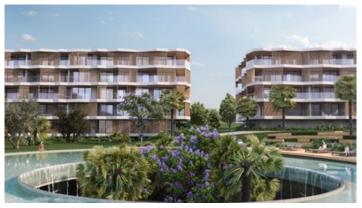

Among the amenities available are: Lobby and reception area, boutique shops, business lounge, restaurant and bar, café and bakery, and roof bar with panoramic view. Also, has gym and yoga center, sauna and steam room, hammam, massage rooms heating indoor pool, outdoor communal pool, lounge areas, and indoor garden overlooking a waterfall.

## **Facilities**

Aircondition, Split system

Childrens playground

Sauna

Landscaped garden

Pool, Communal

Gym

Gated complex