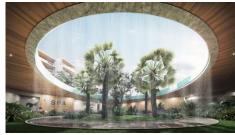

Among the amenities available are: Lobby and reception area, boutique shops, business lounge, restaurant and bar, café and bakery, and roof bar with panoramic view. Also, has gym and yoga center, sauna and steam room, hammam, massage rooms heating indoor pool, outdoor communal pool, lounge areas, and indoor garden overlooking a waterfall.

In addition, it has outdoor playground, kids pool, splash area and kids club. The apartment has fitted kitchen and wardrobes, sanitary ware and air conditions.

Delivery time: March 2023

Office Properties
Office Administrator