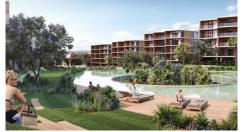

Among the amenities available are: Lobby and reception area, boutique shops, business lounge, restaurant and bar, café and bakery, and roof bar with panoramic view. Also, has gym and yoga center, sauna and steam room, hammam, massage rooms heating indoor pool, outdoor communal pool, lounge areas, and indoor garden overlooking a waterfall.

In addition, it has outdoor playground, kids pool, splash area and kids club. The apartment has fitted kitchen and wardrobes, sanitary ware and air conditions.

Delivery time: March 2023

Office Properties
Office Administrator