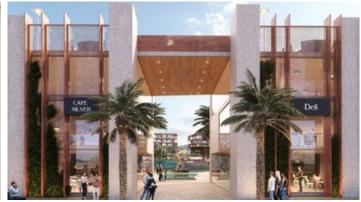

Among the amenities available are: Lobby and reception area, boutique shops, business lounge, restaurant and bar, café and bakery, and roof bar with panoramic view. Also, has gym and yoga center, sauna and steam room, hammam, massage rooms heating indoor pool, outdoor communal pool, lounge areas, and indoor garden overlooking a waterfall.