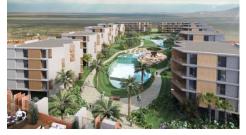

## Description

Modern studio apartment, located in Pyla Larnaca. Allows easy access to the beach and it is close to all city amenities. Has open plan living space, gated entrance and security, private parking areas, hospitality services, and property management.

Among the amenities available are: Lobby and reception area, boutique shops, business lounge, restaurant and bar, café and bakery, and roof bar with panoramic view. Also, has gym and yoga center, sauna and steam room, hammam, massage rooms heating indoor pool, outdoor communal pool, lounge areas, and indoor garden overlooking a waterfall.

In addition, it has outdoor playground, kids pool, splash area and kids club. The apartment has fitted kitchen and wardrobes, sanitary ware and air conditions.

Delivery: March 2023

Office Properties
Office Administrator