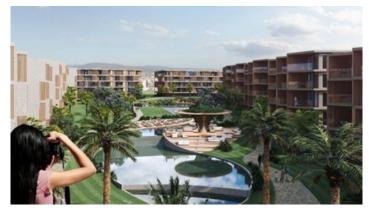

Among the amenities available are: Lobby and reception area, boutique shops, business lounge, restaurant and bar, café and bakery, and roof bar with panoramic view. Also, has gym and yoga center, sauna and steam room, hammam, massage rooms heating indoor pool, outdoor communal pool, lounge areas, and indoor garden overlooking a waterfall.

In addition, it has outdoor playground, kids pool, splash area and kids club. The apartment has fitted kitchen and wardrobes, sanitary ware and air conditions.

Delivery: March 2023

Office Properties
Office Administrator