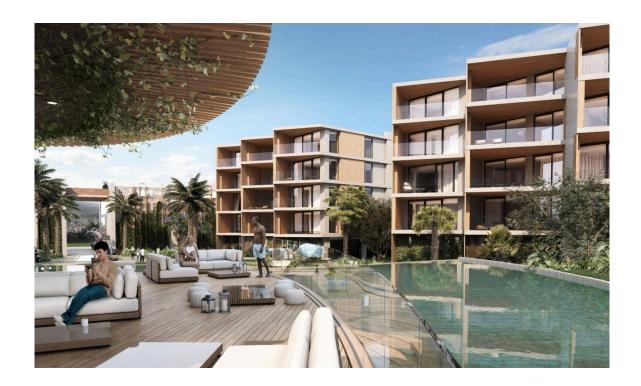

## Description

Modern studio apartment, located in Pyla Larnaca. Allows easy access to the beach and it is close to all city amenities. Has open plan living space, gated entrance and security, private parking areas, hospitality services, and property management.

Among the amenities available are: Lobby and reception area, boutique shops, business lounge, restaurant and bar, café and bakery, and roof bar with panoramic view. Also, has gym and yoga center, sauna and steam room, hammam, massage rooms heating indoor pool, outdoor communal pool, lounge areas, and indoor garden overlooking a waterfall.