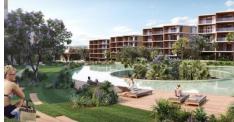

Among the amenities available are: Lobby and reception area, boutique shops, business lounge, restaurant and bar, café and bakery, and roof bar with panoramic view. Also, has gym and yoga center, sauna and steam room, hammam, massage rooms heating indoor pool, outdoor communal pool, lounge areas, and indoor garden overlooking a waterfall.

In addition, it has outdoor playground, kids pool, splash area and kids club. The apartment has fitted kitchen and wardrobes, sanitary ware and air conditions.

Delivery: March 2023

Office Properties
Office Administrator