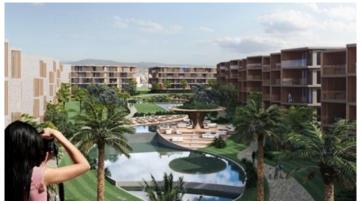

Among the amenities available are: Lobby and reception area, boutique shops, business lounge, restaurant and bar, café and bakery, and roof bar with panoramic view. Also, has gym and yoga center, sauna and steam room, hammam, massage rooms heating indoor pool, outdoor communal swimming pool, lounge areas, and indoor garden overlooking a waterfall.

In addition, it has outdoor playground, kids pool, splash area and kids club. The apartment has fitted kitchen and wardrobes, sanitary ware and air conditions.

Delivery time: March 2023

Office Properties
Office Administrator