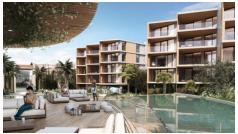

Among the amenities available are: Lobby and reception area, boutique shops, business lounge, restaurant and bar, café and bakery, and roof bar with panoramic view. Also, has gym and yoga center, sauna and steam room, hammam, massage rooms heating indoor pool, outdoor communal swimming pool, lounge areas, and indoor garden overlooking a waterfall.

In addition, it has outdoor playground, kids pool, splash area and kids club. The apartment has fitted kitchen and wardrobes, sanitary ware and air conditions.

Delivery time: March 2023

Office Properties
Office Administrator