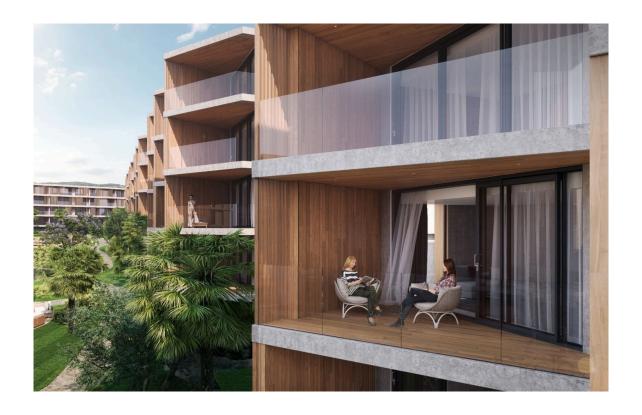

## Description

Modern studio apartment, located in Pyla Larnaca. Allows easy access to the beach and it is close to all city amenities. Has open plan living space, gated entrance and security, private parking areas, hospitality services, and property management.

Among the amenities available are: Lobby and reception area, boutique shops, business lounge, restaurant and bar, café and bakery, and roof bar with panoramic view. Also, has gym and yoga center, sauna and steam room, hammam, massage rooms heating indoor pool, outdoor communal swimming pool, lounge areas, and indoor garden overlooking a waterfall.