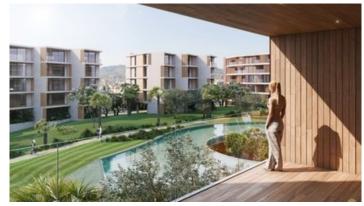

Among the amenities available are: Lobby and reception area, boutique shops, business lounge, restaurant and bar, café and bakery, and roof bar with panoramic view. Also, has gym and yoga center, sauna and steam room, hammam, massage rooms heating indoor pool, outdoor communal swimming pool, lounge areas, and indoor garden overlooking a waterfall.

In addition, it has outdoor playground, kids pool, splash area and kids club. The apartment has fitted kitchen and wardrobes, sanitary ware and air conditions.

Delivery time: March 2023

Office Properties
Office Administrator