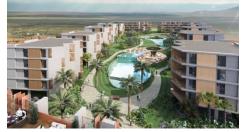

## Description

Modern studio apartment, located in Pyla Larnaca. Allows easy access to the beach and it is close to all city amenities. Has open plan living space, gated entrance and security, private parking areas, hospitality services, and property management.

Among the amenities available are: Lobby and reception area, boutique shops, business lounge, restaurant and bar, café and bakery, and roof bar with panoramic view. Also, has gym and yoga center, sauna and steam room, hammam, massage rooms heating indoor pool, outdoor communal swimming pool, lounge areas, and indoor garden overlooking a waterfall.

In addition, it has outdoor playground, kids pool, splash area and kids club. The apartment has fitted kitchen and wardrobes, sanitary ware and air conditions.

Delivery time: March 2023

Office Properties
Office Administrator