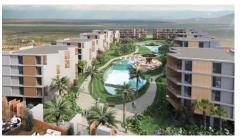

## Description

Modern studio apartment, located in Pyla Larnaca. Allows easy access to the beach and it is close to all city amenities. Has open plan living space, gated entrance and security, private parking areas, hospitality services, and property management.

Among the amenities available are: Lobby and reception area, boutique shops, business lounge, restaurant and bar, café and bakery, and roof bar with panoramic view. Also, has gym and yoga center, sauna and steam room, hammam, massage rooms heating indoor pool, outdoor communal swimming pool, lounge areas, and indoor garden overlooking a waterfall.

In addition, it has outdoor playground, kids pool, splash area and kids club. The apartment has fitted kitchen and wardrobes, sanitary ware and air conditions.

Delivery time: March 2023

Office Properties
Office Administrator