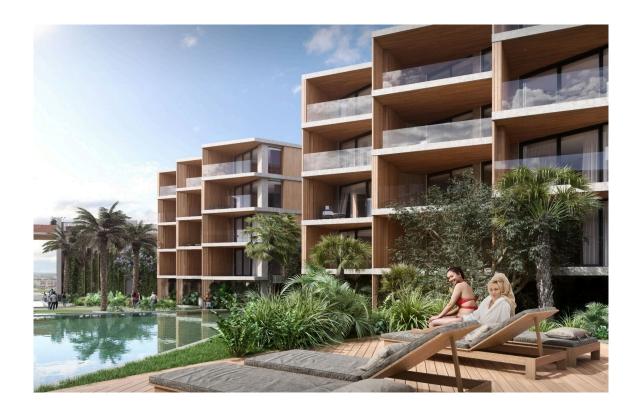

## Description

Modern studio apartment, located in Pyla Larnaca. Allows easy access to the beach and it is close to all city amenities. Has open plan living space, gated entrance and security, private parking areas, hospitality services, and property management.

Among the amenities available are: Lobby and reception area, boutique shops, business lounge, restaurant and bar, café and bakery, and roof bar with panoramic view. Also, has gym and yoga center, sauna and steam room, hammam, massage rooms heating indoor pool, outdoor communal swimming pool, lounge areas, and indoor garden overlooking a waterfall.

In addition, it has outdoor playground, kids pool, splash area and kids club. The apartment has fitted kitchen and wardrobes, sanitary ware and air conditions.

Delivery time: March 2023

Office Properties
Office Administrator