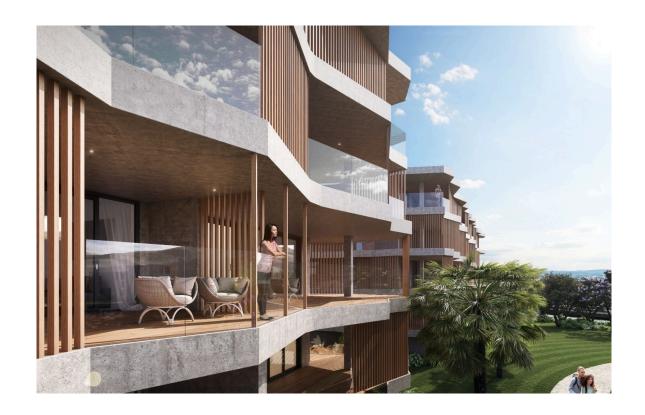

## Description

Modern studio apartment, located in Pyla Larnaca. Allows easy access to the beach and it is close to all city amenities. Has open plan living space, gated entrance and security, private parking areas, hospitality services, and property management.

Among the amenities available are: Lobby and reception area, boutique shops, business lounge, restaurant and bar, café and bakery, and roof bar with panoramic view. Also, has gym and yoga center, sauna and steam room, hammam, massage rooms heating indoor pool, outdoor communal pool, lounge areas, and indoor garden overlooking a waterfall.

## **Features**

Fitted wardrobes

Open plan

Near amenities

Entrance gate

Double glazing