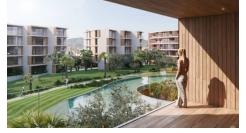

Among the amenities available are: Lobby and reception area, boutique shops, business lounge, restaurant and bar, café and bakery, and roof bar with panoramic view. Also, has gym and yoga center, sauna and steam room, hammam, massage rooms heating indoor pool, outdoor communal pool, lounge areas, and indoor garden overlooking a waterfall.

In addition, it has outdoor playground, kids pool, splash area and kids club. The apartment has fitted kitchen and wardrobes, sanitary ware and air conditions.

Estimated delivery: March 2023

Office Properties
Office Administrator