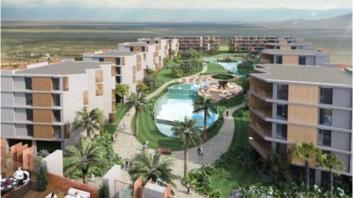

## Description

Modern studio apartment, located in Pyla Larnaca. Allows easy access to the beach and it is close to all city amenities. Has open plan living space, gated entrance and security, private parking areas, hospitality services, and property management.

Among the amenities available are: Lobby and reception area, boutique shops, business lounge, restaurant and bar, café and bakery, and roof bar with panoramic view. Also, has gym and yoga center, sauna and steam room, hammam, massage rooms heating indoor pool, outdoor communal pool, lounge areas, and indoor garden overlooking a waterfall.

In addition, it has outdoor playground, kids pool, splash area and kids club. The apartment has fitted kitchen and wardrobes, sanitary ware and air conditions.

Estimated delivery: March 2023

Office Properties
Office Administrator