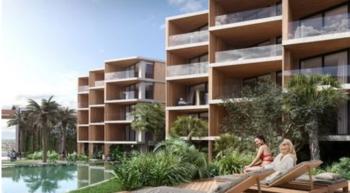

Among the amenities available are: Lobby and reception area, boutique shops, business lounge, restaurant and bar, café and bakery, and roof bar with panoramic view. Also, has gym and yoga center, sauna and steam room, hammam, massage rooms heating indoor pool, outdoor communal pool, lounge areas, and indoor garden overlooking a waterfall.

In addition, it has outdoor playground, kids pool, splash area and kids club. The apartment has fitted kitchen and wardrobes, sanitary ware and air conditions.

Estimated delivery: March 2023

Office Properties
Office Administrator

## **Facilities**

Aircondition, Split system

Childrens playground

Sauna

Landscaped garden

Pool, Communal

Gym

Gated complex