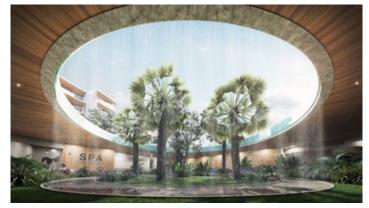

Among the amenities available are: Lobby and reception area, boutique shops, business lounge, restaurant and bar, café and bakery, and roof bar with panoramic view. Also, has gym and yoga center, sauna and steam room, hammam, massage rooms heating indoor pool, outdoor communal pool, lounge areas, and indoor garden overlooking a waterfall.