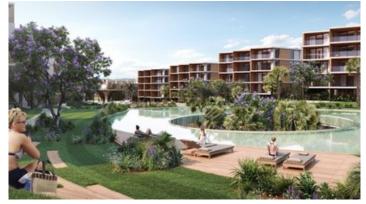

Among the amenities available are: Lobby and reception area, boutique shops, business lounge, restaurant and bar, café and bakery, and roof bar with panoramic view. Also, has gym and yoga center, sauna and steam room, hammam, massage rooms heating indoor pool, outdoor communal pool, lounge areas, and indoor garden overlooking a waterfall.

In addition, it has outdoor playground, kids pool, splash area and kids club. The apartment has fitted kitchen and wardrobes, sanitary ware and air conditions.

Estimated delivery: March 2023

Office Properties
Office Administrator

## **Facilities**

Aircondition, Split system

Childrens playground

Sauna

Landscaped garden

Pool, Communal

Gym

Gated complex