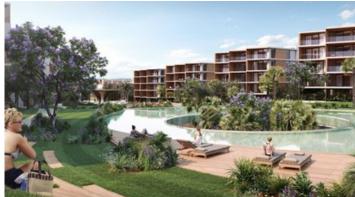

Among the amenities available are: Lobby and reception area, boutique shops, business lounge, restaurant and bar, café and bakery, and roof bar with panoramic view. Also, has gym and yoga center, sauna and steam room, hammam, massage rooms heating indoor pool, outdoor communal swimming pool, lounge areas, and indoor garden overlooking a waterfall.

In addition, it has outdoor playground, kids pool, splash area and kids club. The apartment has fitted kitchen and wardrobes, sanitary ware and air conditions.

Delivery time: March 2023

Office Properties
Office Administrator