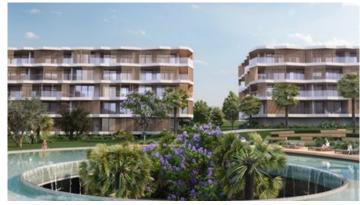

Among the amenities available are: Lobby and reception area, boutique shops, business lounge, restaurant and bar, café and bakery, and roof bar with panoramic view. Also, has gym and yoga center, sauna and steam room, hammam, massage rooms heating indoor pool, outdoor communal swimming pool, lounge areas, and indoor garden overlooking a waterfall.

## **Facilities**

Aircondition, Split system

Childrens playground

Sauna

Landscaped garden

Pool, Communal

Gym

Gated complex