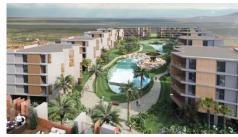

## Description

Modern studio apartment, located in Pyla Larnaca. Allows easy access to the beach and it is close to all city amenities. Has open plan living space, gated entrance and security, private parking areas, hospitality services, and property management.

Among the amenities available are: Lobby and reception area, boutique shops, business lounge, restaurant and bar, café and bakery, and roof bar with panoramic view. Also, has gym and yoga center, sauna and steam room, hammam, massage rooms heating indoor pool, outdoor communal swimming pool, lounge areas, and indoor garden overlooking a waterfall.

In addition, it has outdoor playground, kids pool, splash area and kids club. The apartment has fitted kitchen and wardrobes, sanitary ware and air conditions.

Delivery time: March 2023

Office Properties
Office Administrator