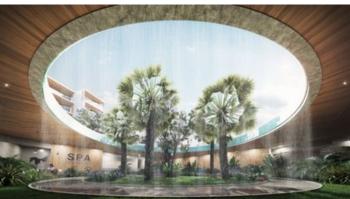

Among the amenities available are: Lobby and reception area, boutique shops, business lounge, restaurant and bar, café and bakery, and roof bar with panoramic view. Also, has gym and yoga center, sauna and steam room, hammam, massage rooms heating indoor pool, outdoor communal swimming pool, lounge areas, and indoor garden overlooking a waterfall.