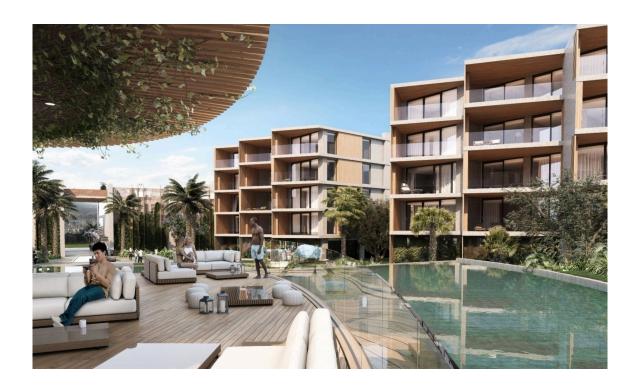

## Description

Modern studio apartment, located in Pyla Larnaca. Allows easy access to the beach and it is close to all city amenities. Has open plan living space, gated entrance and security, private parking areas, hospitality services, and property management.

Among the amenities available are: Lobby and reception area, boutique shops, business lounge, restaurant and bar, café and bakery, and roof bar with panoramic view. Also, has gym and yoga center, sauna and steam room, hammam, massage rooms heating indoor pool, outdoor communal swimming pool, lounge areas, and indoor garden overlooking a waterfall.

In addition, it has outdoor playground, kids pool, splash area and kids club. The apartment has fitted kitchen and wardrobes, sanitary ware and air conditions.

Delivery time: March 2023

Office Properties
Office Administrator