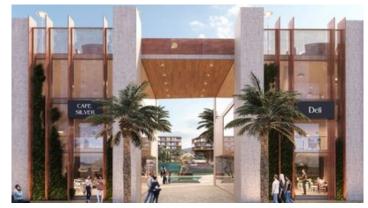

Among the amenities available are: Lobby and reception area, boutique shops, business lounge, restaurant and bar, café and bakery, and roof bar with panoramic view. Also, has gym and yoga center, sauna and steam room, hammam, massage rooms heating indoor pool, outdoor communal pool, lounge areas, and indoor garden overlooking a waterfall.