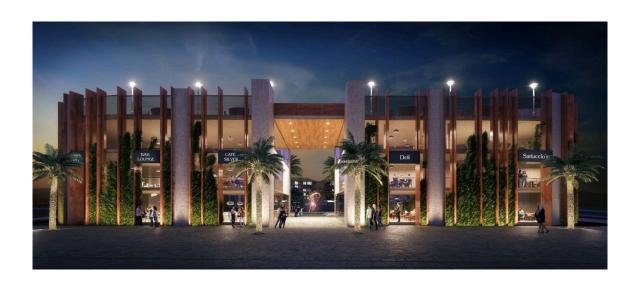

Among the amenities available are: Lobby and reception area, boutique shops, business lounge, restaurant and bar, café and bakery, and roof bar with panoramic view. Also, has gym and yoga center, sauna and steam room, hammam, massage rooms heating indoor pool, outdoor communal pool, lounge areas, and indoor garden overlooking a waterfall.