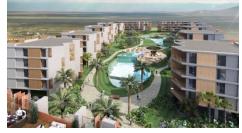

## Description

Modern studio apartment, located in Pyla Larnaca. Allows easy access to the beach and it is close to all city amenities. Has open plan living space, gated entrance and security, private parking areas, hospitality services, and property management.

Among the amenities available are: Lobby and reception area, boutique shops, business lounge, restaurant and bar, café and bakery, and roof bar with panoramic view. Also, has gym and yoga center, sauna and steam room, hammam, massage rooms heating indoor pool, outdoor communal pool, lounge areas, and indoor garden overlooking a waterfall.

In addition, it has outdoor playground, kids pool, splash area and kids club. The apartment has fitted kitchen and wardrobes, sanitary ware and air conditions.

Estimated delivery: March 2023

Office Properties
Office Administrator