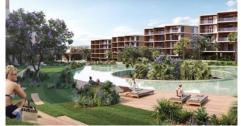

Among the amenities available are: Lobby and reception area, boutique shops, business lounge, restaurant and bar, café and bakery, and roof bar with panoramic view. Also, has gym and yoga center, sauna and steam room, hammam, massage rooms heating indoor pool, outdoor communal pool, lounge areas, and indoor garden overlooking a waterfall.

## **Facilities**

Aircondition, Split system

Childrens playground

Sauna

Landscaped garden

Pool, Communal

Gym

Gated complex