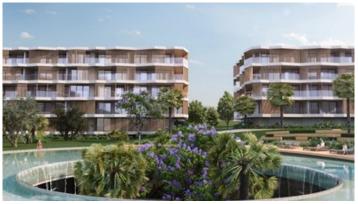

Among the amenities available are: Lobby and reception area, boutique shops, business lounge, restaurant and bar, café and bakery, and roof bar with panoramic view. Also, has gym and yoga center, sauna and steam room, hammam, massage rooms heating indoor pool, outdoor communal pool, lounge areas, and indoor garden overlooking a waterfall.

## **Facilities**

Aircondition, Split system

Childrens playground

Sauna

Landscaped garden

Pool, Communal

Gym

Gated complex