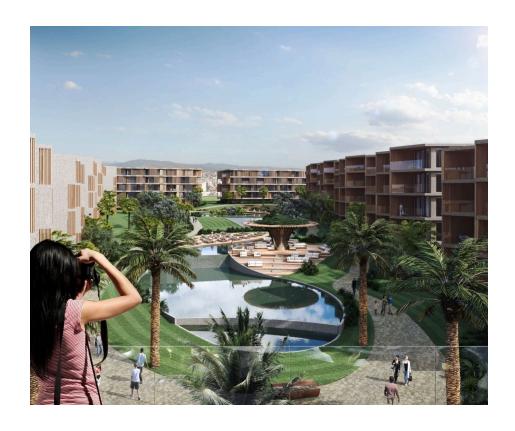

## Description

Modern studio apartment, located in Pyla Larnaca. Allows easy access to the beach and it is close to all city amenities. Has open plan living space, gated entrance and security, private parking areas, hospitality services, and property management.

Among the amenities available are: Lobby and reception area, boutique shops, business lounge, restaurant and bar, café and bakery, and roof bar with panoramic view. Also, has gym and yoga center, sauna and steam room, hammam, massage rooms heating indoor pool, outdoor communal pool, lounge areas, and indoor garden overlooking a waterfall.

In addition, it has outdoor playground, kids pool, splash area and kids club. The apartment has fitted kitchen and wardrobes, sanitary ware and air conditions.

Estimated delivery: March 2023

Office Properties
Office Administrator