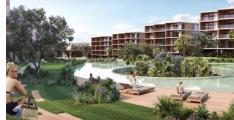

Among the amenities available are: Lobby and reception area, boutique shops, business lounge, restaurant and bar, café and bakery, and roof bar with panoramic view. Also, has gym and yoga center, sauna and steam room, hammam, massage rooms heating indoor pool, outdoor communal pool, lounge areas, and indoor garden overlooking a waterfall.

In addition, it has outdoor playground, kids pool, splash area and kids club. The apartment has fitted kitchen and wardrobes, sanitary ware and air conditions.

Estimated delivery: March 2023

Office Properties
Office Administrator