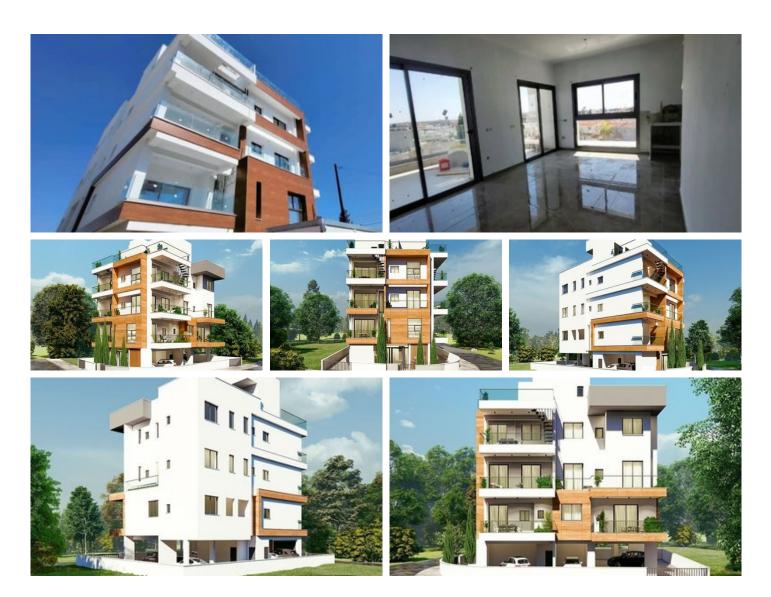

#### Description

Spacious four bedroom apartment, located in Zakaki area!

Close to all city amenities, situated on a building with an elevator, has ceramic tiles in the living area and kitchen, parquet flooring in the bedrooms, granite kitchen countertop, double glazing windows, provision for rolling shutters, provision for electrical curtains, video intercom, and air conditioning split units. It also has 1 parking space with 2 remote controls, water tank and solar hot water system and uncovered roof garden.