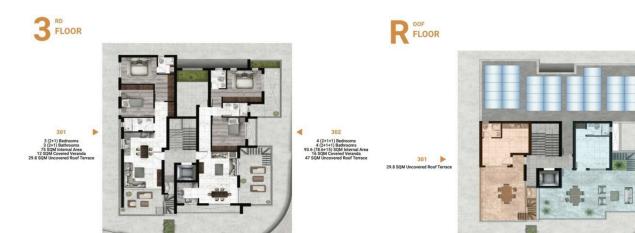

rolling shutters, provision for electrical curtains, video intercom, and air conditioning split units. It also has 1 parking space with 2 remote controls, water tank and solar hot water system and uncovered roof garden.

- . 4 minutes from My Mall
- . 5 minutes from the beach and Limassol New Marina
- . 5 minutes from the biggest casino & resort in Europe

Delivery Date: 18 months from the construction start date.

Don't hesitate to contact us for more information!



## Office Properties

Office Administrator

info@vivorealty.com.cy
(+357) 25871010



### Facilities

Aircondition, Split system Elevator Solar water heater Parking, Uncovered Gated complex

#### Features

Ceramic tiles Double glazing Granite countertops Roof Garden Parquet flooring Veranda Near amenities



## Floor plans



302 47 SQM Uncovered Roof Terrace