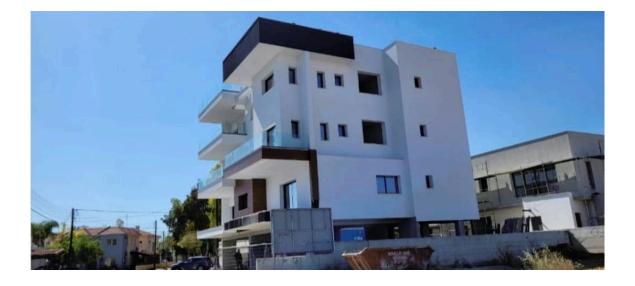

# PENTHOUSE OF FOUR BEDROOMS WITH ROOF TERRACE ONLY 5 MINS FROM THE NEW CASINO!

**Q** Limassol, Zakaki

| Price                    | €465,000 +VAT        | Туре        | Apartment           |
|--------------------------|----------------------|-------------|---------------------|
| Bedrooms                 | 4                    | Bathrooms   | 3                   |
| Covered                  | 106.9 m <sup>2</sup> | Roof garden | 41.7 m <sup>2</sup> |
| Covered veranda          | 18 m <sup>2</sup>    | Status      | Under construction  |
| Energy efficiency rating | А                    | Floor       | Penthouse / 3       |
| Area                     | Limassol, Zakaki     |             |                     |

#### Description

Spacious four bedroom apartment, located in Zakaki area!

Close to all city amenities, situated on a building with an elevator, has ceramic tiles in the living area and kitchen, parquet flooring in the bedrooms, granite kitchen countertop, double glazing windows, provision for rolling shutters, provision for electrical curtains, video intercom, and air conditioning split units. It also has 1 parking space with 2 remote controls, water tank and solar hot water system and uncovered roof garden.