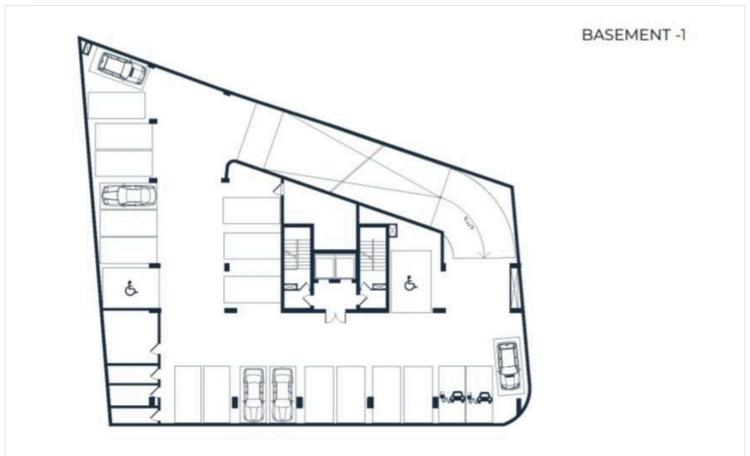

## Floor plans

Some of the office facilities are: functional lobby area with a café and co-working space, 2 high speed lifts, tinted double glazed windows, energy saving electrical equipment, LED lighting, basement parking space and additional on site parking, providing 60 dedicated spaces.