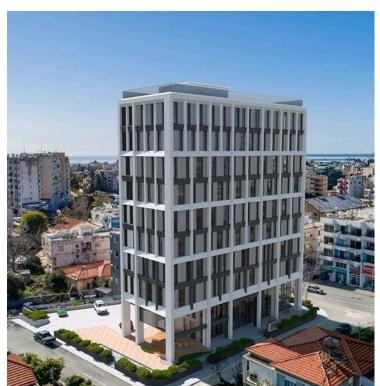

## **Description**

Modern office of internal are 161 sqm, located in the heart of Limassol. Close to the bustling commercial hub of Makarios Avenue. This office is fully flexible and customizable. Its bright with its own spacious terrace and equipped with restrooms and kitchenette.