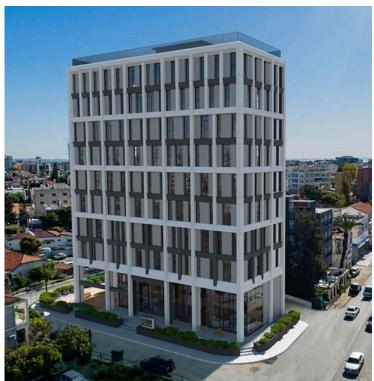

## **Description**

Modern office of internal are 161 sqm, located in the heart of Limassol. Close to the bustling commercial hub of Makarios Avenue. This office is fully flexible and customizable. Its bright with its own spacious terrace and equipped with restrooms and kitchenette.