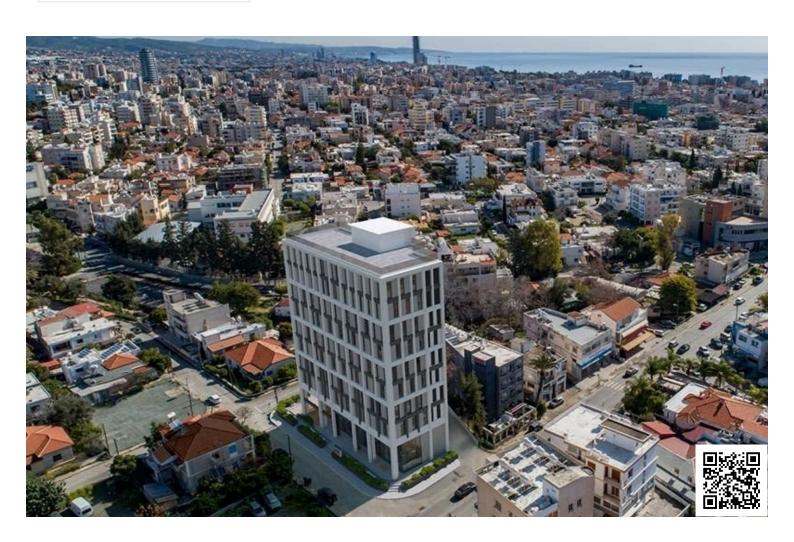

# MODERN OFFICE IN THE HEART OF LIMASSOL

Katholiki, Limassol

€1,237,186 +VAT

## **Description**

Modern office of internal are 161 sqm, located in the heart of Limassol. Close to the bustling commercial hub of Makarios Avenue. This office is fully flexible and customizable. Its bright with its own spacious terrace and equipped with restrooms and kitchenette.