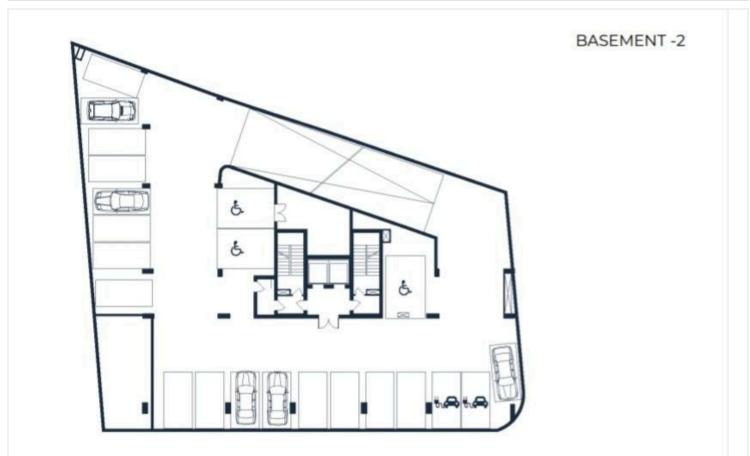

Some of the office facilities are: functional lobby area with a café and co-working space, 2 high speed lifts, tinted double glazed windows, energy saving electrical equipment, LED lighting, basement parking space and additional on site parking, providing 60 dedicated spaces.

## Floor plans