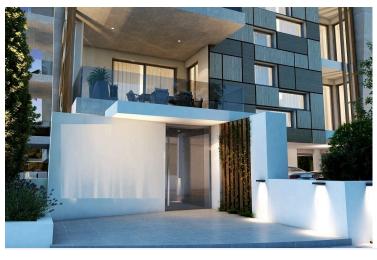

# TWO BEDROOM APARTMENT WITH COMMUNAL SWIMMING POOL AND PRIVATE ROOF GARDEN IN POTAMOS GERMASOGEIAS

Potamos Germasogeias, Limassol

€690,000

Some of the complex specifications are: The apartment is situated in a gated complex, security surveillance, communal swimming pool for adults and children, common showers and toilets near the pools, playground and gazebo.