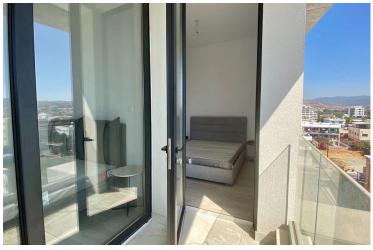

# **Description**

Two bedroom apartment with roof garden, located in Potamos Germasogeias. Walking distance from the beach and all city amenities. Some of the apartment specifications are: safe doors, Italian design kitchen, high quality double glazed windows, high quality sanitary ware, ergonomic layout design, master bedroom with en suite toilet/shower and walk in wardrobe, spacious bedrooms, spacious veranda, alarm system provision, wired internet, telephone and TV, video intercom and door viewer.

Luxury specifications Modern design Near amenities

Rental potential Roof garden Sea view

Spacious rooms Veranda Walk-in closet

Walking distance to beach