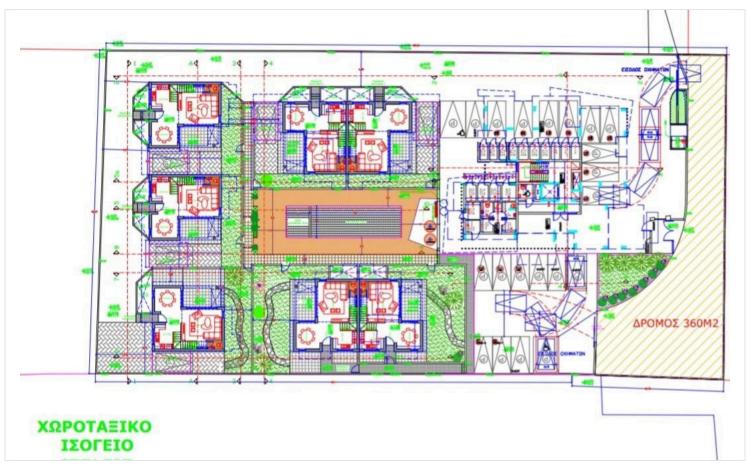

|                      |             |

# **Description**

Two bedroom apartment with roof garden, located in Potamos Germasogeias. Walking distance from the beach and all city amenities. Some of the apartment specifications are: safe doors, Italian design kitchen, high quality double glazed windows, high quality sanitary ware, ergonomic layout design, master bedroom with en suite toilet/shower and walk in wardrobe, spacious bedrooms, spacious veranda, alarm system provision, wired internet, telephone and TV, video intercom and door viewer.

Some of the complex specifications are: The apartment is situated in a gated complex, security surveillance, communal swimming pool for adults and children, common showers and toilets near the pools, playground and gazebo.





# Floor plans









# **Additional information**

## **Facilities**

Childrens playground Elevator Gated complex

Outdoor shower Parking, Covered Pool, Communal

**Features** 

Alarm system (provision) Bright CCTV

City view Double glazing Easy access to highway

Luxury specifications Modern design Near amenities

Rental potential Roof garden Sea view

Spacious rooms Veranda Walk-in closet

Walking distance to beach

### **Contact us**



**Office Properties** 

(+357) 25871010

info@vivorealty.com.cy