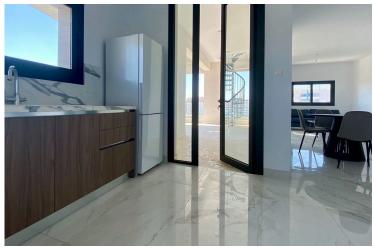

# **Description**

Two bedroom apartment with roof garden, located in Potamos Germasogeias. Walking distance from the beach and all city amenities. Some of the apartment specifications are: safe doors, Italian design kitchen, high quality double glazed windows, high quality sanitary ware, ergonomic layout design, master bedroom with en suite toilet/shower and walk in wardrobe, spacious bedrooms, spacious veranda, alarm system provision, wired internet, telephone and TV, video intercom and door viewer.