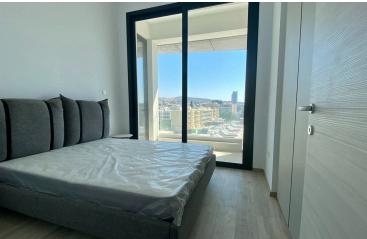

# **Description**

Two bedroom apartment with roof garden, located in Potamos Germasogeias. Walking distance from the beach and all city amenities. Some of the apartment specifications are: safe doors, Italian design kitchen, high quality double glazed windows, high quality sanitary ware, ergonomic layout design, master bedroom with en suite toilet/shower and walk in wardrobe, spacious bedrooms, spacious veranda, alarm system provision, wired internet, telephone and TV, video intercom and door viewer.

Luxury specifications Modern design Near amenities

Rental potential Roof garden Sea view

Spacious rooms Veranda Walk-in closet

Walking distance to beach