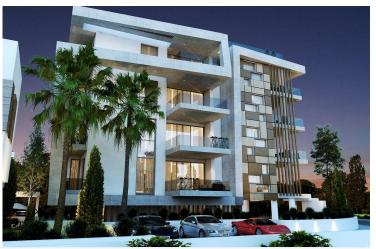

# TWO BEDROOM APARTMENT WITH COMMUNAL SWIMMING POOL AND PRIVATE ROOF GARDEN IN POTAMOS GERMASOGEIAS

Potamos Germasogeias, Limassol

€690,000

# **Description**

Two bedroom apartment with roof garden, located in Potamos Germasogeias. Walking distance from the beach and all city amenities. Some of the apartment specifications are: safe doors, Italian design kitchen, high quality double glazed windows, high quality sanitary ware, ergonomic layout design, master bedroom with en suite toilet/shower and walk in wardrobe, spacious bedrooms, spacious veranda, alarm system provision, wired internet, telephone and TV, video intercom and door viewer.

Some of the complex specifications are: The apartment is situated in a gated complex, security surveillance, communal swimming pool for adults and children, common showers and toilets near the pools, playground and gazebo.