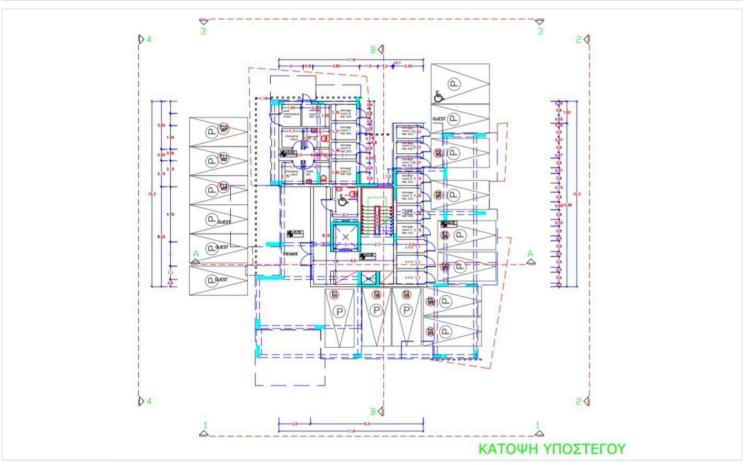

|                      |             |

# **Description**

Two bedroom apartment with roof garden, located in Potamos Germasogeias. Walking distance from the beach and all city amenities. Some of the apartment specifications are: safe doors, Italian design kitchen, high quality double glazed windows, high quality sanitary ware, ergonomic layout design, master bedroom with en suite toilet/shower and walk in wardrobe, spacious bedrooms, spacious veranda, alarm system provision, wired internet, telephone and TV, video intercom and door viewer.

Some of the complex specifications are: The apartment is situated in a gated complex, security surveillance, communal swimming pool for adults and children, common showers and toilets near the pools, playground and gazebo.





# Floor plans









# **Additional information**

## **Facilities**

Childrens playground Elevator Gated complex

Outdoor shower Parking, Covered Pool, Communal

**Features** 

Alarm system (provision) Bright CCTV

City view Double glazing Easy access to highway

Luxury specifications Modern design Near amenities

Rental potential Roof garden Sea view

Spacious rooms Veranda Walk-in closet

Walking distance to beach

### **Contact us**



**Office Properties** 

(+357) 25871010

info@vivorealty.com.cy