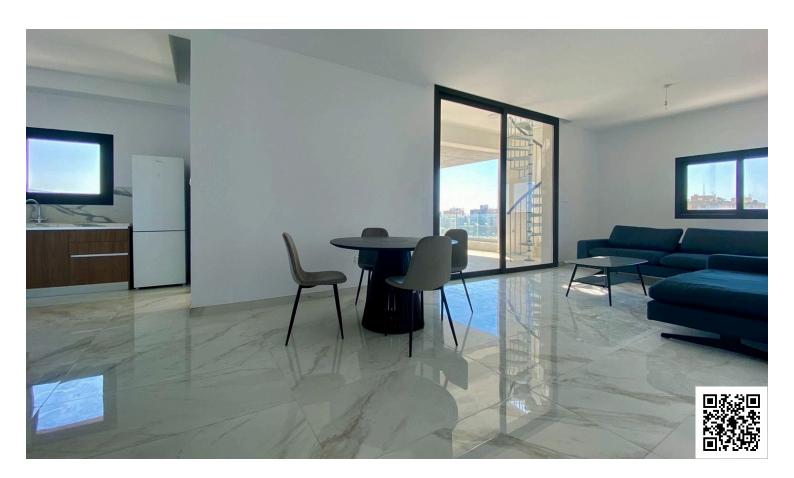

# **Description**

Two bedroom apartment with roof garden, located in Potamos Germasogeias. Walking distance from the beach and all city amenities. Some of the apartment specifications are: safe doors, Italian design kitchen, high quality double glazed windows, high quality sanitary ware, ergonomic layout design, master bedroom with en suite toilet/shower and walk in wardrobe, spacious bedrooms, spacious veranda, alarm system provision, wired internet, telephone and TV, video intercom and door viewer.

Some of the complex specifications are: The apartment is situated in a gated complex, security surveillance, communal swimming pool for adults and children, common showers and toilets near the pools, playground and gazebo.