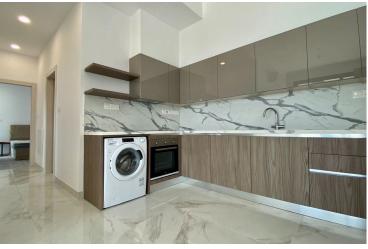

# **Description**

Three bedroom apartment with roof garden, located in Potamos Germasogeias. Walking distance from the beach and all city amenities. Some of the apartment specifications are: safe doors, Italian design kitchen, high quality double glazed windows, high quality sanitary ware, ergonomic layout design, master bedroom with en suite toilet/shower and walk in wardrobe, spacious bedrooms, spacious veranda, alarm system provision, wired internet, telephone and TV, video intercom and door viewer.