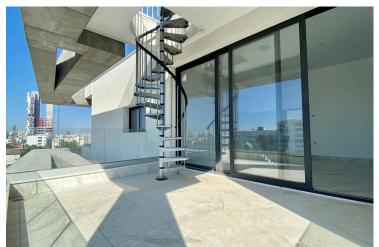

# **Description**

Three bedroom apartment with roof garden, located in Potamos Germasogeias. Walking distance from the beach and all city amenities. Some of the apartment specifications are: safe doors, Italian design kitchen, high quality double glazed windows, high quality sanitary ware, ergonomic layout design, master bedroom with en suite toilet/shower and walk in wardrobe, spacious bedrooms, spacious veranda, alarm system provision, wired internet, telephone and TV, video intercom and door viewer.

Easy access to main roads En suite shower Entrance gate

Kitchen appliances Luxury specifications Modern design

Near amenities Quiet area Roof garden

Sea view Spacious rooms Veranda

Walk-in closet Walking distance to beach