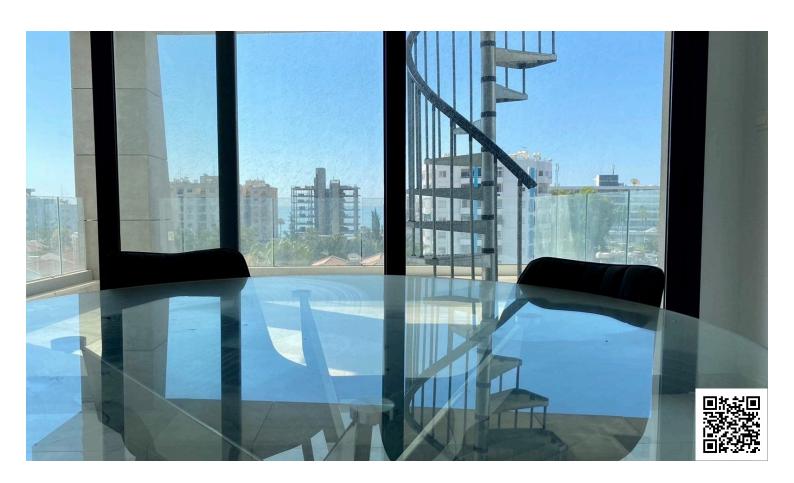

# **Description**

Three bedroom apartment with roof garden, located in Potamos Germasogeias. Walking distance from the beach and all city amenities. Some of the apartment specifications are: safe doors, Italian design kitchen, high quality double glazed windows, high quality sanitary ware, ergonomic layout design, master bedroom with en suite toilet/shower and walk in wardrobe, spacious bedrooms, spacious veranda, alarm system provision, wired internet, telephone and TV, video intercom and door viewer.

Easy access to main roads En suite shower Entrance gate

Kitchen appliances Luxury specifications Modern design

Near amenities Quiet area Roof garden

Sea view Spacious rooms Veranda

Walk-in closet Walking distance to beach