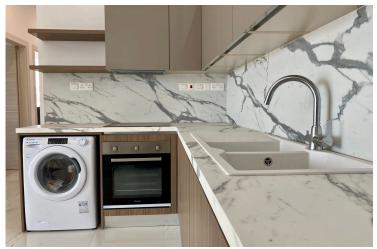

# **Description**

Three bedroom apartment with roof garden, located in Potamos Germasogeias. Walking distance from the beach and all city amenities. Some of the apartment specifications are: safe doors, Italian design kitchen, high quality double glazed windows, high quality sanitary ware, ergonomic layout design, master bedroom with en suite toilet/shower and walk in wardrobe, spacious bedrooms, spacious veranda, alarm system provision, wired internet, telephone and TV, video intercom and door viewer.