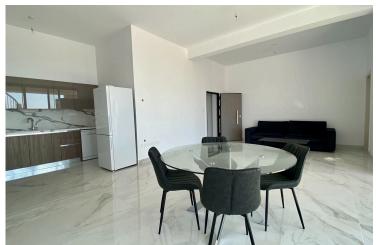

# **Description**

Three bedroom apartment with roof garden, located in Potamos Germasogeias. Walking distance from the beach and all city amenities. Some of the apartment specifications are: safe doors, Italian design kitchen, high quality double glazed windows, high quality sanitary ware, ergonomic layout design, master bedroom with en suite toilet/shower and walk in wardrobe, spacious bedrooms, spacious veranda, alarm system provision, wired internet, telephone and TV, video intercom and door viewer.