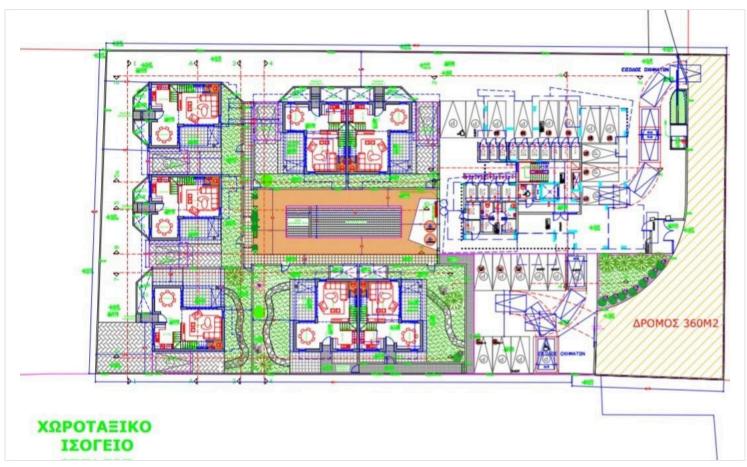

# Floor plans

Some of the complex specifications are: it is situated in a gated complex, has security surveillance, communal swimming pool for adults and children, common showers and toilets near the pools, playground and gazebo.