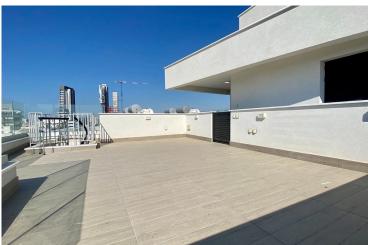

# **Description**

Three bedroom apartment with roof garden, located in Potamos Germasogeias. Walking distance from the beach and all city amenities. Some of the apartment specifications are: safe doors, Italian design kitchen, high quality double glazed windows, high quality sanitary ware, ergonomic layout design, master bedroom with en suite toilet/shower and walk in wardrobe, spacious bedrooms, spacious veranda, alarm system provision, wired internet, telephone and TV, video intercom and door viewer.

Easy access to main roads En suite shower Entrance gate

Kitchen appliances Luxury specifications Modern design

Near amenities Quiet area Roof garden

Sea view Spacious rooms Veranda

Walk-in closet Walking distance to beach