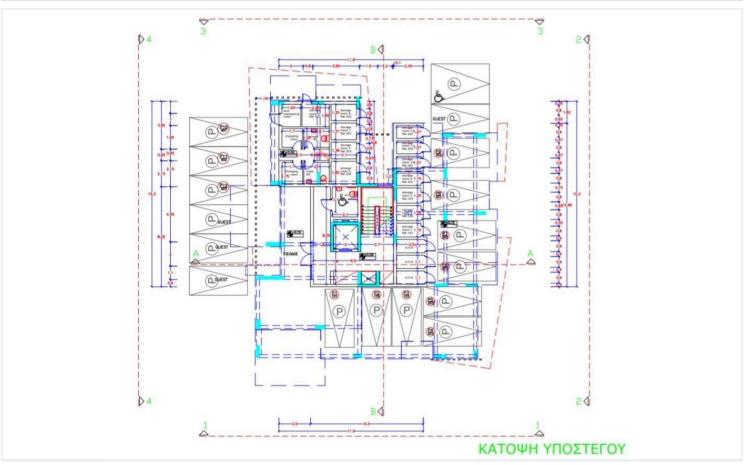

|                       |                  |

# **Description**

Three bedroom apartment with roof garden, located in Potamos Germasogeias. Walking distance from the beach and all city amenities. Some of the apartment specifications are: safe doors, Italian design kitchen, high quality double glazed windows, high quality sanitary ware, ergonomic layout design, master bedroom with en suite toilet/shower and walk in wardrobe, spacious bedrooms, spacious veranda, alarm system provision, wired internet, telephone and TV, video intercom and door viewer.

Some of the complex specifications are: it is situated in a gated complex, has security surveillance, communal swimming pool for adults and children, common showers and toilets near the pools, playground and gazebo.





# Floor plans









# **Additional information**

# **Facilities**

Childrens playground Elevator Gated complex

Outdoor shower Parking, Covered Pool, Communal

**Features** 

Alarm system (provision) Bright CCTV

City view Double glazing Easy access to highway

Easy access to main roads En suite shower Entrance gate

Kitchen appliances Luxury specifications Modern design

Near amenities Quiet area Roof garden

Sea view Spacious rooms Veranda

Walk-in closet Walking distance to beach

## **Contact us**



### **Office Properties**

(+357) 25871010

info@vivorealty.com.cy