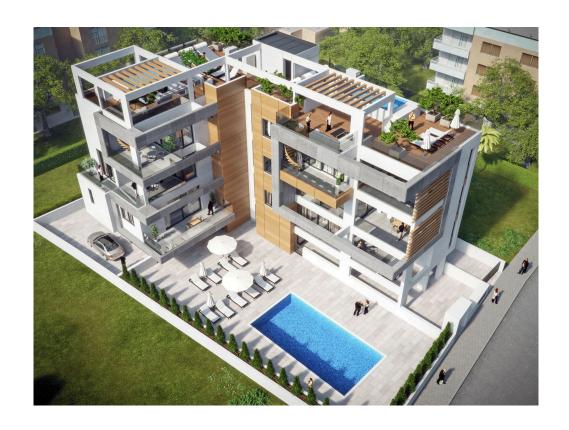

#### Description

Modern two bedroom apartment, located in Papas area. Within an impressive recently completed building that encloses a a beautifully landscaped country yard garden, communal swimming pool and private covered parking.

#### **Facilities**

Parking, Covered

Landscaped garden

Pool, Communal

#### **Features**

High ceilings Fitted wardrobes

Open plan Parquet flooring

Veranda Quiet Area

Marble flooring Near amenities