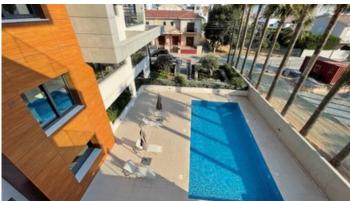

This apartment offers stunning views from the private veranda accessed from the main living area. Open plan living spaces with full height windows. Also has a modern kitchen which comes with high standard kitchen cabinets, whilst the bathroom and en en suite offer high standard elegant sanitary ware from European brands and marble floors and walls. All the rooms come with built in wardrobes from European brands and semi solid parquet floors. In addition, all city amenities are just a few minutes away.

#### **Facilities**

Parking, Covered

Landscaped garden

Pool, Communal