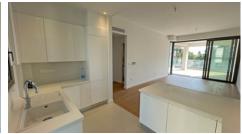

This apartment offers stunning views from the private veranda accessed from the main living area. Open plan living spaces with full height windows. Also has a modern kitchen which comes with high standard kitchen cabinets, whilst the bathroom and en en suite offer high standard elegant sanitary ware from European brands and marble floors and walls. All the rooms come with built in wardrobes from European brands and semi solid parquet floors. In addition, all city amenities are just a few minutes away.