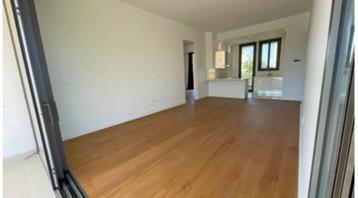

This apartment offers stunning views from the private veranda accessed from the main living area. Open plan living spaces with full height windows. Also has a modern kitchen which comes with high standard kitchen cabinets, whilst the bathroom and en en suite offer high standard elegant sanitary ware from European brands and marble floors and walls. All the rooms come with built in wardrobes from European brands and semi solid parquet floors. In addition, all city amenities are just a few minutes away.

#### **Features**

High ceilings Fitted wardrobes

Open plan Parquet flooring

Veranda Quiet Area

Marble flooring Near amenities