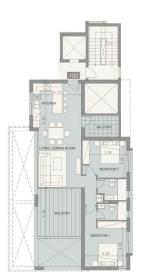

covered parking.

This apartment offers stunning views from the private veranda accessed from the main living area. Open plan living spaces with full height windows. Also has a modern kitchen which comes with high standard kitchen cabinets, whilst the bathroom and en en suite offer high standard elegant sanitary ware from European brands and marble floors and walls. All the rooms come with built in wardrobes from European brands and semi solid parquet floors. In addition, all city amenities are just a few minutes away.



## Office Properties Office Administrator





#### **Facilities**

Parking, Covered

Landscaped garden

Pool, Communal

#### **Features**

High ceilings Fitted wardrobes

Open plan Parquet flooring

Veranda Quiet Area

Marble flooring Near amenities



### Floor plans