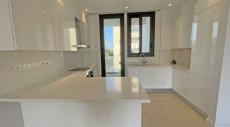

This apartment offers stunning views from the private veranda accessed from the main living area. Open plan living spaces with full height windows. Also has a modern kitchen which comes with high standard kitchen cabinets, whilst the bathroom and en en suite offer high standard elegant sanitary ware from European brands and marble floors and walls. All the rooms come with built in wardrobes from European brands and semi solid parquet floors. In addition, all city amenities are just a few minutes away.