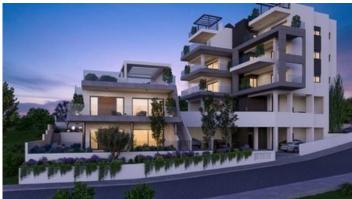

# MODERN TWO BEDROOM APARTMENT IN PANTHEA AREA

**Q** Limassol, Panthea

177921

Price €480,000 +VAT Type Apartment

**Covered veranda** 16.1 m<sup>2</sup> **Uncovered veranda** 15 m<sup>2</sup>

**Status** Under construction **Area** Limassol, Panthea

#### Description

Modern two bedroom apartment, located in Panthea area. Minutes away from the heart of Limassol and close to all city amenities. Has covered covered parking space and storage room. The central entrance of the building is controlled by video intercom system.

Some of the specifications it has are: underfloor heating (full installation), conceal air condition in the living room (full installation), split unit air conditions in all the other areas (full installation), false ceiling in the living room with hidden lights, hot water circulation system, and CCTV with one week digital recording.