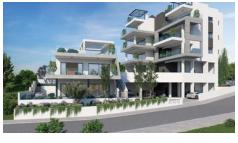

# MODERN TWO BEDROOM APARTMENT IN PANTHEA AREA

**Q** Limassol, Panthea

177921

Price €480,000 +VAT Type Apartment

**Covered veranda** 16.1 m<sup>2</sup> **Uncovered veranda** 15 m<sup>2</sup>

**Status** Under construction **Area** Limassol, Panthea

#### Description

Modern two bedroom apartment, located in Panthea area. Minutes away from the heart of Limassol and close to all city amenities. Has covered covered parking space and storage room. The central entrance of the building is controlled by video intercom system.