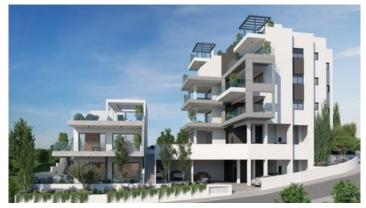

#### Description

Modern two bedroom apartment, located in Panthea area. Minutes away from the heart of Limassol and close to all city amenities. Has covered covered parking space and storage room. The central entrance of the building is controlled by video intercom system.