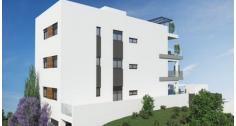

# MODERN TWO BEDROOM APARTMENT IN PANTHEA AREA

**Q** Limassol, Panthea

177921

Price €480,000 +VAT Type Apartment

**Covered veranda** 16.1 m<sup>2</sup> **Uncovered veranda** 15 m<sup>2</sup>

**Status** Under construction **Area** Limassol, Panthea

#### Description

Modern two bedroom apartment, located in Panthea area. Minutes away from the heart of Limassol and close to all city amenities. Has covered covered parking space and storage room. The central entrance of the building is controlled by video intercom system.