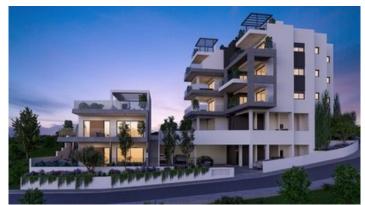

# MODERN TWO BEDROOM APARTMENT IN PANTHEA AREA

**Q** Limassol, Panthea

177921

Price €480,000 +VAT Type Apartment

**Covered veranda** 16.1 m<sup>2</sup> **Uncovered veranda** 15 m<sup>2</sup>

**Status** Under construction **Area** Limassol, Panthea

#### Description

Modern two bedroom apartment, located in Panthea area. Minutes away from the heart of Limassol and close to all city amenities. Has covered covered parking space and storage room. The central entrance of the building is controlled by video intercom system.

Some of the specifications it has are: underfloor heating (full installation), conceal air condition in the living room (full installation), split unit air conditions in all the other areas (full installation), false ceiling in the living room with hidden lights, hot water circulation system, and CCTV with one week digital recording.