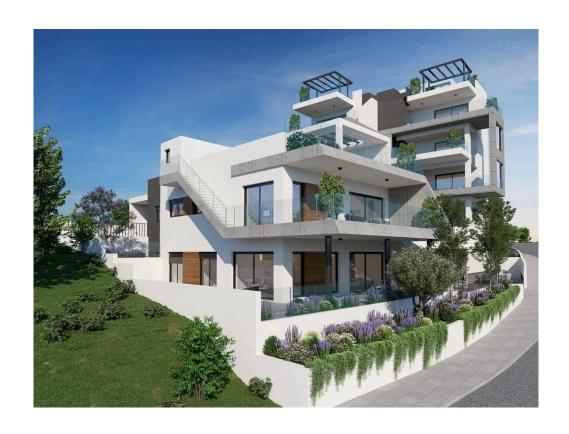

# MODERN TWO BEDROOM APARTMENT IN PANTHEA AREA

**Q** Limassol, Panthea

177921

Price €480,000 +VAT Type Apartment

**Covered veranda** 16.1 m<sup>2</sup> **Uncovered veranda** 15 m<sup>2</sup>

**Status** Under construction **Area** Limassol, Panthea

#### Description

Modern two bedroom apartment, located in Panthea area. Minutes away from the heart of Limassol and close to all city amenities. Has covered covered parking space and storage room. The central entrance of the building is controlled by video intercom system.

Some of the specifications it has are: underfloor heating (full installation), conceal air condition in the living room (full installation), split unit air conditions in all the other areas (full installation), false ceiling in the living room with hidden lights, hot water circulation system, and CCTV with one week digital recording.