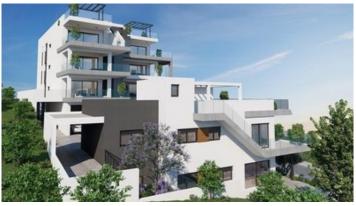

#### Description

Modern two bedroom apartment, located in Panthea area. Minutes away from the heart of Limassol and close to all city amenities. Has covered covered parking space and storage room. The central entrance of the building is controlled by video intercom system.