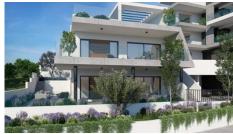

# MODERN TWO BEDROOM APARTMENT IN PANTHEA AREA

**Q** Limassol, Panthea

177921

Price €480,000 +VAT Type Apartment

**Covered veranda** 16.1 m<sup>2</sup> **Uncovered veranda** 15 m<sup>2</sup>

**Status** Under construction **Area** Limassol, Panthea

#### Description

Modern two bedroom apartment, located in Panthea area. Minutes away from the heart of Limassol and close to all city amenities. Has covered covered parking space and storage room. The central entrance of the building is controlled by video intercom system.