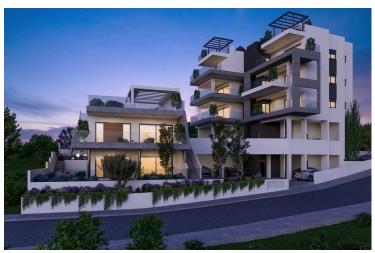

### **Description**

For sale 3 bedroom penthouse under construction in a new modern project in the prestigious area of Panthea, Limassol, with gorgeous views of the sea and the city!

The project is scheduled to be commissioned in July 2023. Excellent location, close to private schools, just a 5-minute drive from the city center and beaches. Construction according to the highest standards! Some of the specifications it has are: underfloor heating (full installation), conceal air condition in the living room (full installation), split unit air conditions in all the other areas (full installation), false ceiling in the living room with hidden lights, hot water circulation system, and CCTV with one week digital recording.