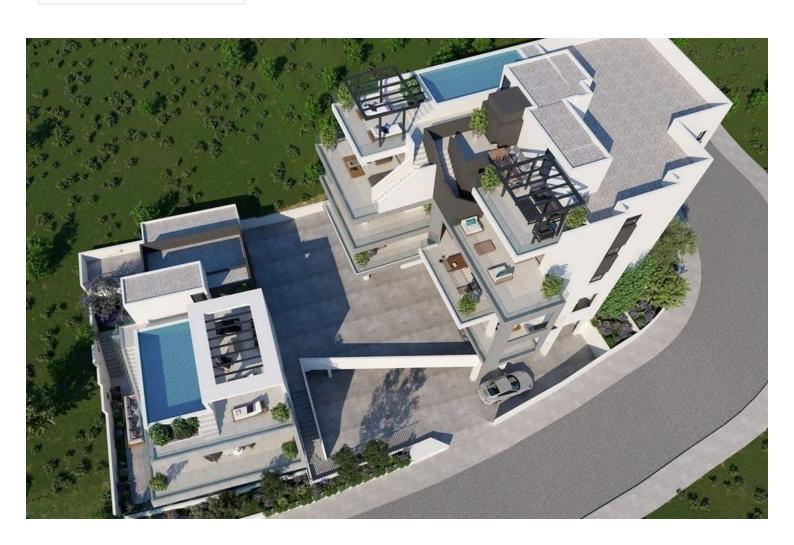

### **Description**

For sale 3 bedroom penthouse under construction in a new modern project in the prestigious area of Panthea, Limassol, with gorgeous views of the sea and the city!

The project is scheduled to be commissioned in July 2023. Excellent location, close to private schools, just a 5-minute drive from the city center and beaches. Construction according to the highest standards! Some of the specifications it has are: underfloor heating (full installation), conceal air condition in the living room (full installation), split unit air conditions in all the other areas (full installation), false ceiling in the living room with hidden lights, hot water circulation system, and CCTV with one week digital recording.

Has 2 covered parking spaces and 2 storage rooms.

The central entrance of the building is controlled by video intercom system.