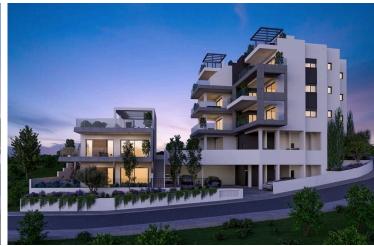

### **Description**

For sale 3 bedroom penthouse under construction in a new modern project in the prestigious area of Panthea, Limassol, with gorgeous views of the sea and the city!

The project is scheduled to be commissioned in July 2023. Excellent location, close to private schools, just a 5-minute drive from the city center and beaches. Construction according to the highest standards! Some of the specifications it has are: underfloor heating (full installation), conceal air condition in the living room (full installation), split unit air conditions in all the other areas (full installation), false ceiling in the living room with hidden lights, hot water circulation system, and CCTV with one week digital recording.