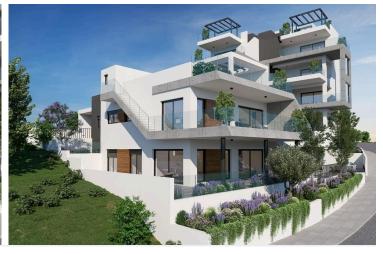

# MODERN THREE BEDROOM PENTHOUSE APARTMENT IN PANTHEA AREA

• Panthea, Limassol

€860,000 +VAT

### **Description**

For sale 3 bedroom penthouse under construction in a new modern project in the prestigious area of Panthea, Limassol, with gorgeous views of the sea and the city!

The project is scheduled to be commissioned in July 2023. Excellent location, close to private schools, just a 5-minute drive from the city center and beaches. Construction according to the highest standards! Some of the specifications it has are: underfloor heating (full installation), conceal air condition in the living room (full installation), split unit air conditions in all the other areas (full installation), false ceiling in the living room with hidden lights, hot water circulation system, and CCTV with one week digital recording.