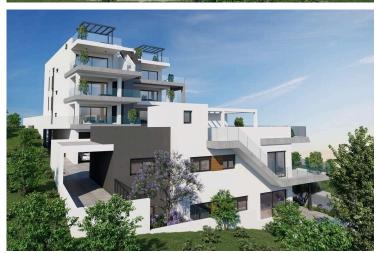

# MODERN THREE BEDROOM PENTHOUSE APARTMENT IN PANTHEA AREA

• Panthea, Limassol

€860,000 +VAT

### **Description**

For sale 3 bedroom penthouse under construction in a new modern project in the prestigious area of Panthea, Limassol, with gorgeous views of the sea and the city!

The project is scheduled to be commissioned in July 2023. Excellent location, close to private schools, just a 5-minute drive from the city center and beaches. Construction according to the highest standards! Some of the specifications it has are: underfloor heating (full installation), conceal air condition in the living room (full installation), split unit air conditions in all the other areas (full installation), false ceiling in the living room with hidden lights, hot water circulation system, and CCTV with one week digital recording.