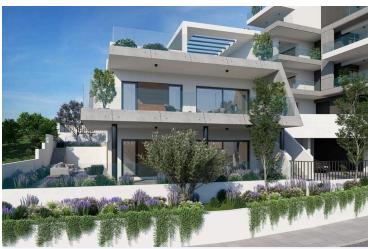

# MODERN THREE BEDROOM PENTHOUSE APARTMENT IN PANTHEA AREA

• Panthea, Limassol

€860,000 +VAT

### **Description**

For sale 3 bedroom penthouse under construction in a new modern project in the prestigious area of Panthea, Limassol, with gorgeous views of the sea and the city!

The project is scheduled to be commissioned in July 2023. Excellent location, close to private schools, just a 5-minute drive from the city center and beaches. Construction according to the highest standards! Some of the specifications it has are: underfloor heating (full installation), conceal air condition in the living room (full installation), split unit air conditions in all the other areas (full installation), false ceiling in the living room with hidden lights, hot water circulation system, and CCTV with one week digital recording.