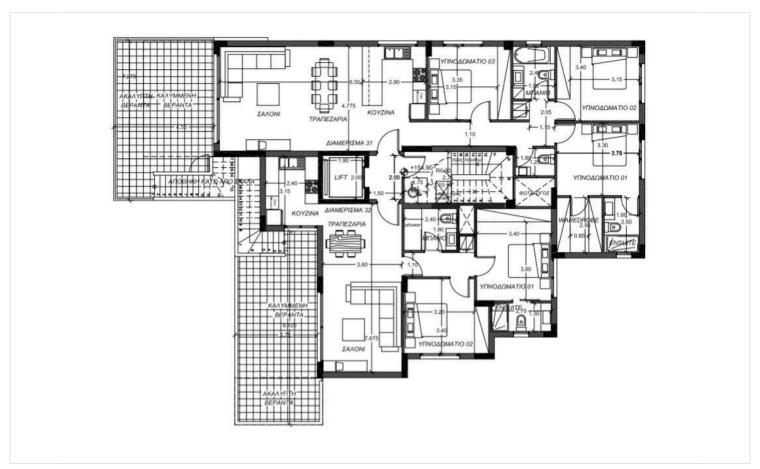

# Floor plans

### **Specifications**

Bedrooms Covered

T 3 [] 122.7 m<sup>2</sup>

Type Apartment Furnished Unfurnished
Status Under construction