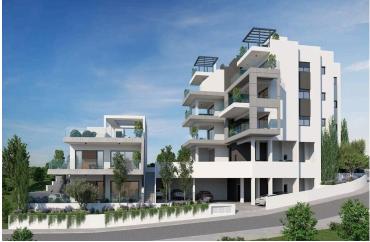

# MODERN THREE BEDROOM PENTHOUSE APARTMENT IN PANTHEA AREA

• Panthea, Limassol

€860,000 +VAT

### **Description**

For sale 3 bedroom penthouse under construction in a new modern project in the prestigious area of Panthea, Limassol, with gorgeous views of the sea and the city!

The project is scheduled to be commissioned in July 2023. Excellent location, close to private schools, just a 5-minute drive from the city center and beaches. Construction according to the highest standards! Some of the specifications it has are: underfloor heating (full installation), conceal air condition in the living room (full installation), split unit air conditions in all the other areas (full installation), false ceiling in the living room with hidden lights, hot water circulation system, and CCTV with one week digital recording.