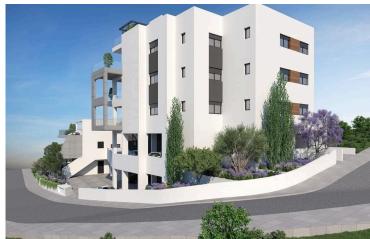

# MODERN THREE BEDROOM PENTHOUSE APARTMENT IN PANTHEA AREA

• Panthea, Limassol

€860,000 +VAT

### **Description**

For sale 3 bedroom penthouse under construction in a new modern project in the prestigious area of Panthea, Limassol, with gorgeous views of the sea and the city!

The project is scheduled to be commissioned in July 2023. Excellent location, close to private schools, just a 5-minute drive from the city center and beaches. Construction according to the highest standards! Some of the specifications it has are: underfloor heating (full installation), conceal air condition in the living room (full installation), split unit air conditions in all the other areas (full installation), false ceiling in the living room with hidden lights, hot water circulation system, and CCTV with one week digital recording.