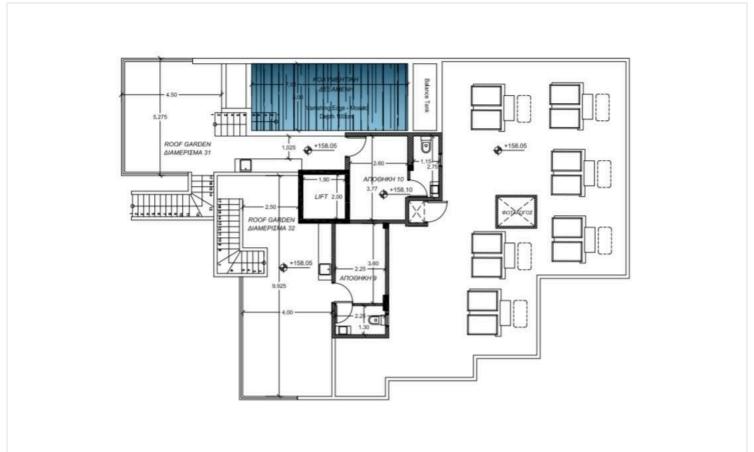

# Floor plans

#### **Features**

Alarm system (provision)

City view

Modern design

Roof garden

Balcony

Easy access to highway

Mountain view