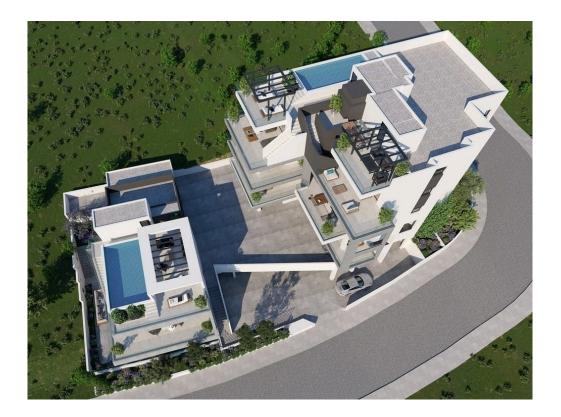

# MODERN THREE BEDROOM PENTHOUSE APARTMENT IN PANTHEA AREA

**Q** Limassol, Panthea

| Price           | €860,000 +VAT       | Туре              | Apartment            |
|-----------------|---------------------|-------------------|----------------------|
| Bedrooms        | 3                   | Covered           | 122.7 m <sup>2</sup> |
| Covered veranda | 17.4 m <sup>2</sup> | Uncovered veranda | 12.8 m <sup>2</sup>  |
| Status          | Under construction  | Area              | Limassol, Panthea    |

## Description

For sale 3 bedroom penthouse under construction in a new modern project in the prestigious area of Panthea, Limassol, with gorgeous views of the sea and the city!

The project is scheduled to be commissioned in July 2023. Excellent location, close to private schools, just a 5-minute drive from the city center and beaches. Construction according to the highest standards! Some of the specifications it has are: underfloor heating (full installation), conceal air condition in the living room (full installation), split unit air conditions in all the other areas (full installation), false ceiling in the living room with hidden lights, hot water circulation system, and CCTV with one week digital recording.