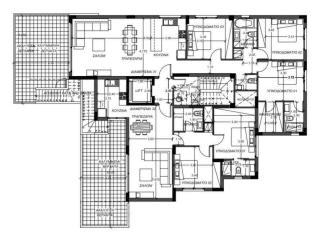

ystem.

Provisions

- . Security system Burglar Alarm sensors to cover all main areas of the apartment.
- . Dishwasher in the kitchen.
- . Satellite antenna.
- . Structure cabling.
- . Home cinema in the living room.
- . Wall mounted plasma TV in the living room and bedrooms.
- . Fly screens

Delivery Date: September 2023

If you require any other information please don't hesitate to contact us.



#### Office Properties Office Administrator

info@vivorealty.com.cy
(+357) 25871010



## Facilities

Aircondition, Split system Parking, Covered Storage

Features

Easy access to main roads Balcony Mountain view Veranda Modern design Near amenities Heating, Underfloor Elevator Gated complex

Easy access to highway City view Alarm system, Provision CCTV Sea view Roof Garden





## Floor plans