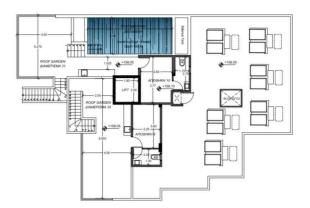

tem.

Provisions

- . Security system Burglar Alarm sensors to cover all main areas of the apartment.
- . Dishwasher in the kitchen.
- . Satellite antenna.
- . Structure cabling.
- . Home cinema in the living room.
- . Wall mounted plasma TV in the living room and bedrooms.
- . Fly screens

Delivery Date: September 2023

If you require any other information please don't hesitate to contact us.



#### Office Properties Office Administrator

info@vivorealty.com.cy
(+357) 25871010



## Facilities

Aircondition, Split system Parking, Covered Storage

Features

Easy access to main roads Balcony Mountain view Veranda Modern design Near amenities Heating, Underfloor Elevator Gated complex

Easy access to highway City view Alarm system, Provision CCTV Sea view Roof Garden





## Floor plans