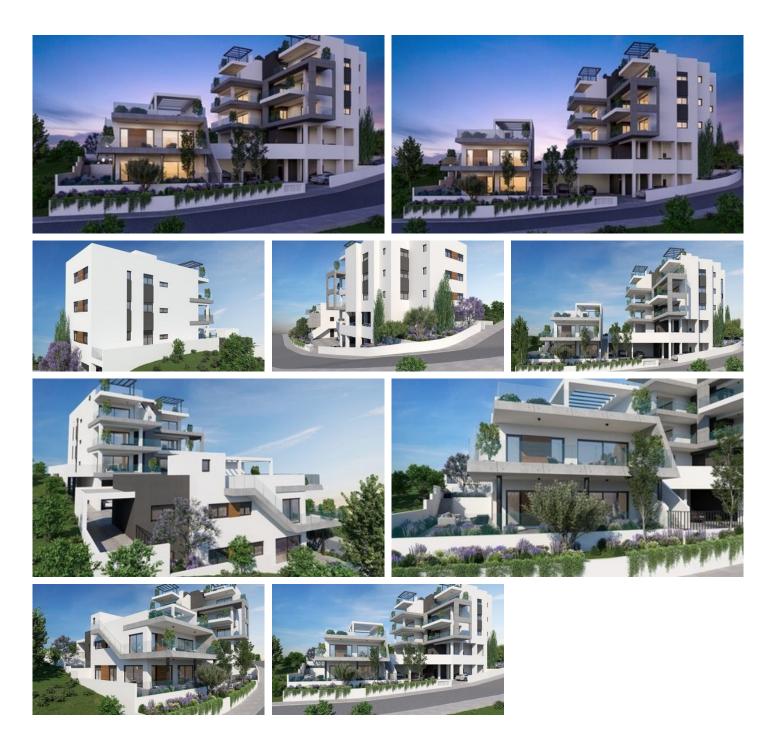

# MODERN THREE BEDROOM PENTHOUSE APARTMENT IN PANTHEA AREA

**Q** Limassol, Panthea

| Price           | €860,000 +VAT       | Туре              | Apartment            |
|-----------------|---------------------|-------------------|----------------------|
| Bedrooms        | 3                   | Covered           | 122.7 m <sup>2</sup> |
| Covered veranda | 17.4 m <sup>2</sup> | Uncovered veranda | 12.8 m <sup>2</sup>  |
| Status          | Under construction  | Area              | Limassol, Panthea    |

## Description

For sale 3 bedroom penthouse under construction in a new modern project in the prestigious area of Panthea, Limassol, with gorgeous views of the sea and the city!

The project is scheduled to be commissioned in July 2023. Excellent location, close to private schools, just a 5-minute drive from the city center and beaches. Construction according to the highest standards! Some of the specifications it has are: underfloor heating (full installation), conceal air condition in the living room (full installation), split unit air conditions in all the other areas (full installation), false ceiling in the living room with hidden lights, hot water circulation system, and CCTV with one week digital recording.