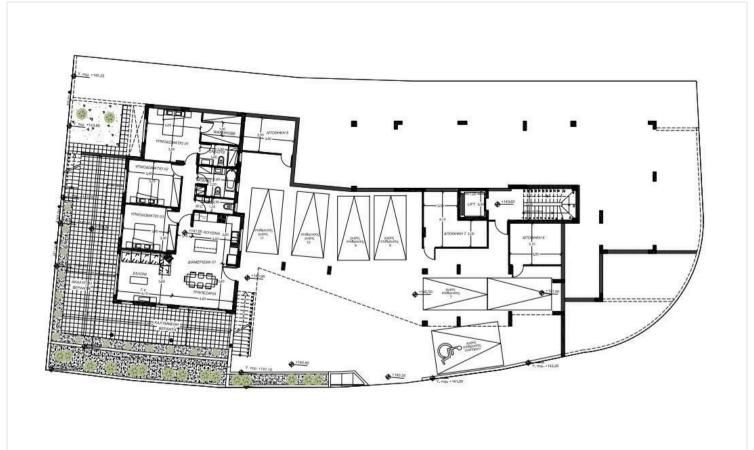

of the specifications it has are: underfloor heating (full installation), conceal air condition in the living room (full installation), split unit air conditions in all the other areas (full installation), false ceiling in the living room with hidden lights, hot water circulation system and security cameras with one week digital recording around the building and the entrance.

#### **Provisions**

- . Security system Burglar Alarm sensors to cover all main areas of the apartment.
- . Dishwasher in the kitchen.
- . Satellite antenna.
- . Structure cabling.
- . Home cinema in the living room.
- . Wall mounted plasma TV in the living room and bedrooms.
- . Fly screens

Delivery Date: September 2023

If you require any other information please don't hesitate to contact us.



# Floor plans







# **Additional information**

## **Facilities**

Aircondition, Split system

Heating, Underfloor

Elevator

Gated complex

Storage

**Features** 

Alarm system (provision)

Ceramic tiles

Modern design

Sea view

Balcony

Parking, Covered

Easy access to highway

Mountain view

Veranda

**CCTV** 

Easy access to main roads

Near amenities

### **Contact us**



**Office Properties** 

(+357) 25871010info@vivorealty.com.cy