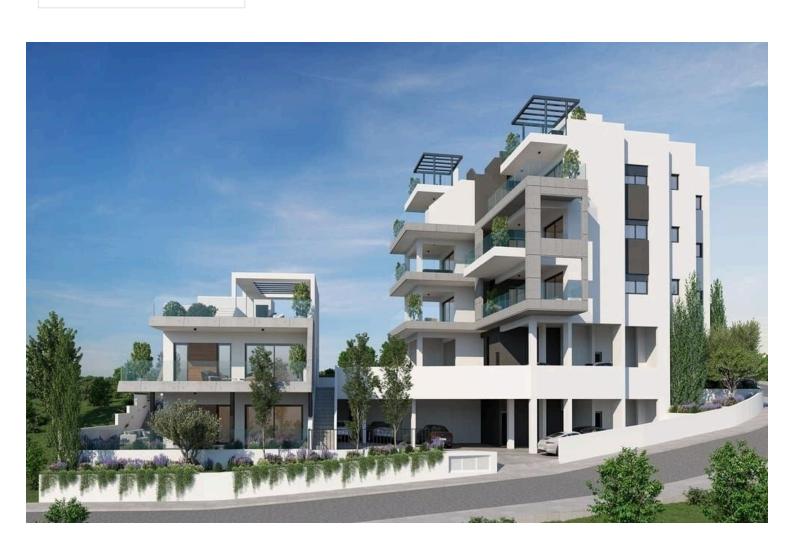

# MODERN THREE BEDROOM APARTMENT IN PANTHEA AREA

• Panthea, Limassol

€590,000 +VAT

## **Description**

Modern three bedroom apartment, located in Panthea area. Minutes away from the heart of Limassol and close to all city amenities. Has covered covered parking space and storage room. The central entrance of the building is controlled by video intercom system.