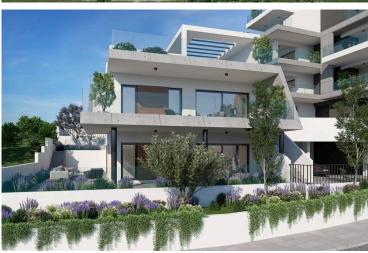

## **Description**

Modern three bedroom apartment, located in Panthea area. Minutes away from the heart of Limassol and close to all city amenities. Has covered covered parking space and storage room. The central entrance of the building is controlled by video intercom system.