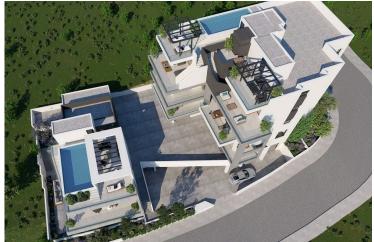

# MODERN THREE BEDROOM APARTMENT IN PANTHEA AREA

• Panthea, Limassol

€590,000 +VAT

## **Description**

Modern three bedroom apartment, located in Panthea area. Minutes away from the heart of Limassol and close to all city amenities. Has covered covered parking space and storage room. The central entrance of the building is controlled by video intercom system.