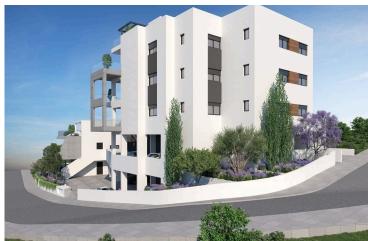

# MODERN THREE BEDROOM APARTMENT IN PANTHEA AREA

• Panthea, Limassol

€590,000 +VAT

## **Description**

Modern three bedroom apartment, located in Panthea area. Minutes away from the heart of Limassol and close to all city amenities. Has covered covered parking space and storage room. The central entrance of the building is controlled by video intercom system.