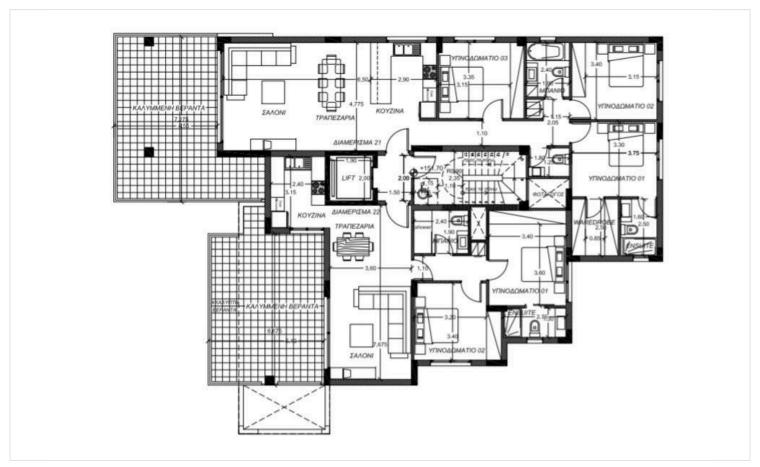

e of the specifications it has are: underfloor heating (full installation), conceal air condition in the living room (full installation), split unit air conditions in all the other areas (full installation), false ceiling in the living room with hidden lights, hot water circulation system and security cameras with one week digital recording around the building and the entrance.

#### **Provisions**

- . Security system Burglar Alarm sensors to cover all main areas of the apartment.
- . Dishwasher in the kitchen.
- . Satellite antenna.
- . Structure cabling.
- . Home cinema in the living room.
- . Wall mounted plasma TV in the living room and bedrooms.
- . Fly screens

Delivery Date: September 2023

If you require any other information please don't hesitate to contact us.



# Floor plans







# **Additional information**

## **Facilities**

Aircondition, Split system

Heating, Underfloor

Elevator

Gated complex

Storage

**Features** 

Alarm system (provision)

Ceramic tiles

Modern design

Sea view

Balcony

Parking, Covered

Easy access to highway

Mountain view

Veranda

**CCTV** 

Easy access to main roads

Near amenities

### **Contact us**



**Office Properties** 

(+357) 25871010info@vivorealty.com.cy