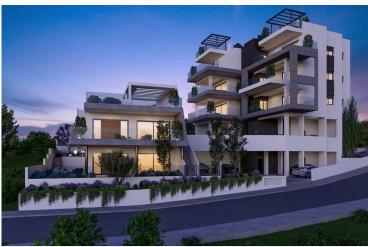

# MODERN THREE BEDROOM APARTMENT IN PANTHEA AREA

• Panthea, Limassol

€590,000 +VAT

## **Description**

Modern three bedroom apartment, located in Panthea area. Minutes away from the heart of Limassol and close to all city amenities. Has covered covered parking space and storage room. The central entrance of the building is controlled by video intercom system.