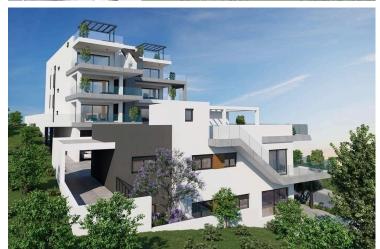

## **Description**

Modern three bedroom apartment, located in Panthea area. Minutes away from the heart of Limassol and close to all city amenities. Has covered covered parking space and storage room. The central entrance of the building is controlled by video intercom system.