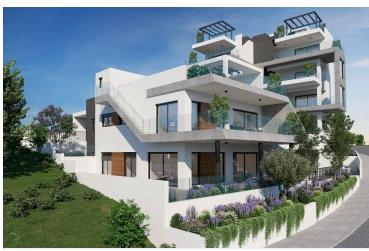

## **Description**

Modern three bedroom apartment, located in Panthea area. Minutes away from the heart of Limassol and close to all city amenities. Has covered covered parking space and storage room. The central entrance of the building is controlled by video intercom system.