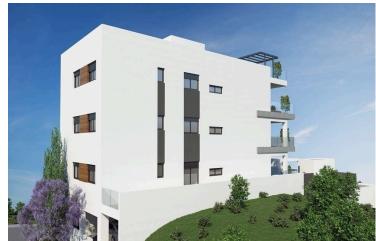

# MODERN THREE BEDROOM APARTMENT IN PANTHEA AREA

• Panthea, Limassol

€590,000 +VAT

## **Description**

Modern three bedroom apartment, located in Panthea area. Minutes away from the heart of Limassol and close to all city amenities. Has covered covered parking space and storage room. The central entrance of the building is controlled by video intercom system.