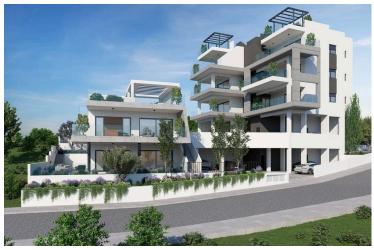

# MODERN THREE BEDROOM APARTMENT IN PANTHEA AREA

• Panthea, Limassol

€590,000 +VAT

## **Description**

Modern three bedroom apartment, located in Panthea area. Minutes away from the heart of Limassol and close to all city amenities. Has covered covered parking space and storage room. The central entrance of the building is controlled by video intercom system.