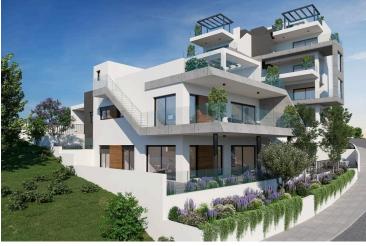

#### Description

Modern three bedroom apartment, located in Panthea area. Minutes away from the heart of Limassol and close to all city amenities. Has covered covered parking space and storage room. The central entrance of the building is controlled by video intercom system.

Some of the specifications it has are: underfloor heating (full installation), conceal air condition in the living room (full installation), split unit air conditions in all the other areas (full installation), false ceiling in the living room with hidden lights, hot water circulation system, and CCTV with one week digital recording.