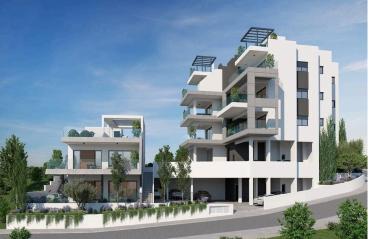

#### Description

Modern three bedroom apartment, located in Panthea area. Minutes away from the heart of Limassol and close to all city amenities. Has covered covered parking space and storage room. The central entrance of the building is controlled by video intercom system.