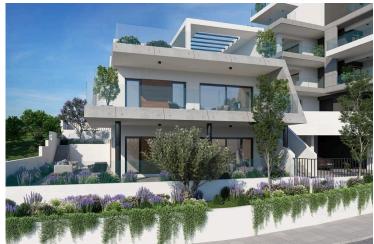

#### Description

Modern three bedroom apartment, located in Panthea area. Minutes away from the heart of Limassol and close to all city amenities. Has covered covered parking space and storage room. The central entrance of the building is controlled by video intercom system.

Some of the specifications it has are: underfloor heating (full installation), conceal air condition in the living room (full installation), split unit air conditions in all the other areas (full installation), false ceiling in the living room with hidden lights, hot water circulation system, and CCTV with one week digital recording.