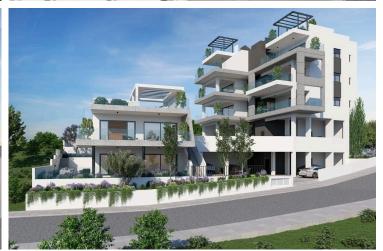

#### Description

Modern three bedroom apartment, located in Panthea area. Minutes away from the heart of Limassol and close to all city amenities. Has covered covered parking space and storage room. The central entrance of the building is controlled by video intercom system.

Some of the specifications it has are: underfloor heating (full installation), conceal air condition in the living room (full installation), split unit air conditions in all the other areas (full installation), false ceiling in the living room with hidden lights, hot water circulation system, and CCTV with one week digital recording.