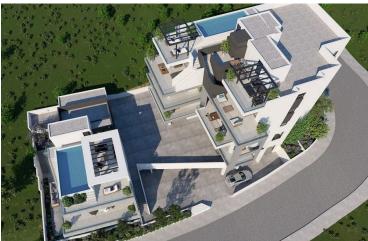

#### Description

Modern three bedroom apartment, located in Panthea area. Minutes away from the heart of Limassol and close to all city amenities. Has covered covered parking space and storage room. The central entrance of the building is controlled by video intercom system.