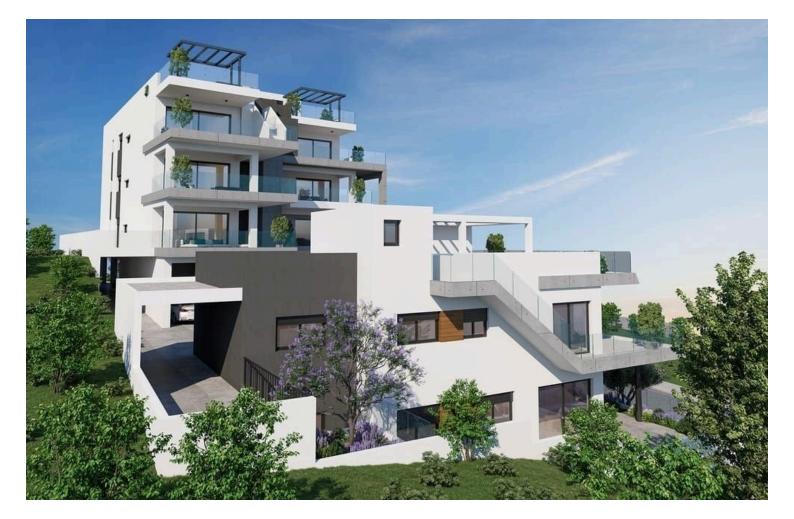

#### Description

Modern three bedroom apartment, located in Panthea area. Minutes away from the heart of Limassol and close to all city amenities. Has covered covered parking space and storage room. The central entrance of the building is controlled by video intercom system.

Some of the specifications it has are: underfloor heating (full installation), conceal air condition in the living room (full installation), split unit air conditions in all the other areas (full installation), false ceiling in the living room with hidden lights, hot water circulation system, and CCTV with one week digital recording.