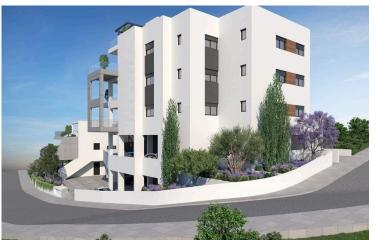

#### Description

Modern three bedroom apartment, located in Panthea area. Minutes away from the heart of Limassol and close to all city amenities. Has covered covered parking space and storage room. The central entrance of the building is controlled by video intercom system.

Some of the specifications it has are: underfloor heating (full installation), conceal air condition in the living room (full installation), split unit air conditions in all the other areas (full installation), false ceiling in the living room with hidden lights, hot water circulation system, and CCTV with one week digital recording.