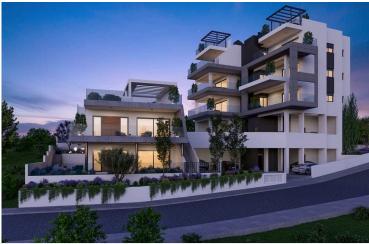

#### Description

Modern three bedroom apartment, located in Panthea area. Minutes away from the heart of Limassol and close to all city amenities. Has covered covered parking space and storage room. The central entrance of the building is controlled by video intercom system.