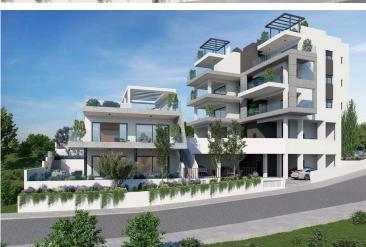

# MODERN THREE BEDROOM APARTMENT IN PANTHEA AREA

• Panthea, Limassol

€505,000 +VAT

### **Description**

Modern three bedroom apartment, located in Panthea area. Minutes away from the heart of Limassol and close to all city amenities. Has covered covered parking space and storage room. The central entrance of the building is controlled by video intercom system.