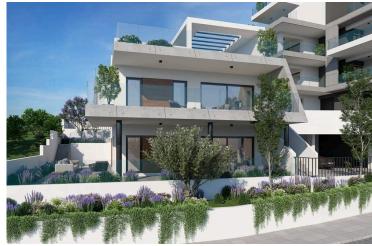

# MODERN THREE BEDROOM APARTMENT IN PANTHEA AREA

• Panthea, Limassol

€505,000 +VAT

### **Description**

Modern three bedroom apartment, located in Panthea area. Minutes away from the heart of Limassol and close to all city amenities. Has covered covered parking space and storage room. The central entrance of the building is controlled by video intercom system.