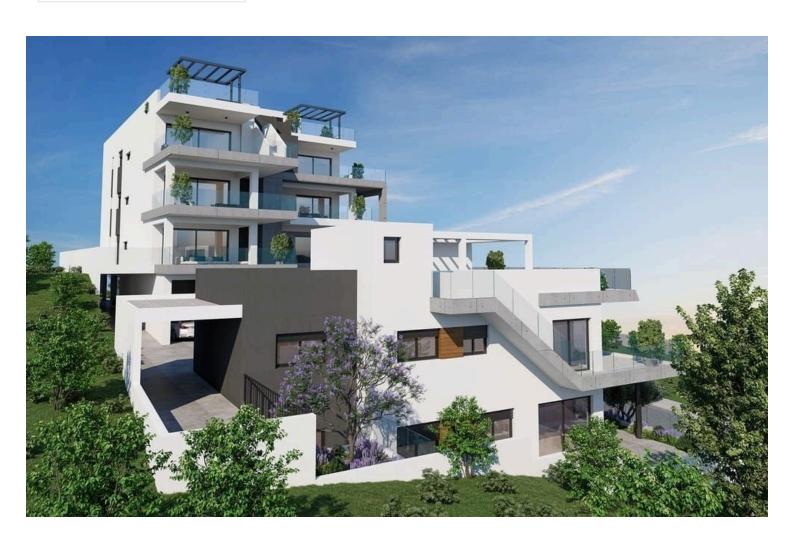

# MODERN THREE BEDROOM APARTMENT IN PANTHEA AREA

• Panthea, Limassol

€505,000 +VAT

### **Description**

Modern three bedroom apartment, located in Panthea area. Minutes away from the heart of Limassol and close to all city amenities. Has covered covered parking space and storage room. The central entrance of the building is controlled by video intercom system.