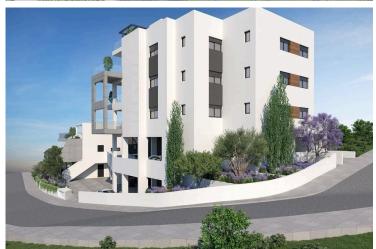

# MODERN THREE BEDROOM APARTMENT IN PANTHEA AREA

• Panthea, Limassol

€505,000 +VAT

### **Description**

Modern three bedroom apartment, located in Panthea area. Minutes away from the heart of Limassol and close to all city amenities. Has covered covered parking space and storage room. The central entrance of the building is controlled by video intercom system.