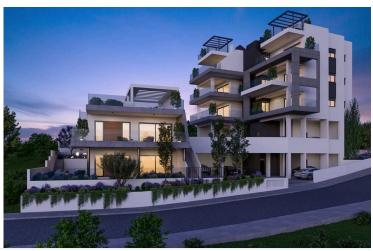

# MODERN THREE BEDROOM APARTMENT IN PANTHEA AREA

• Panthea, Limassol

€505,000 +VAT

### **Description**

Modern three bedroom apartment, located in Panthea area. Minutes away from the heart of Limassol and close to all city amenities. Has covered covered parking space and storage room. The central entrance of the building is controlled by video intercom system.