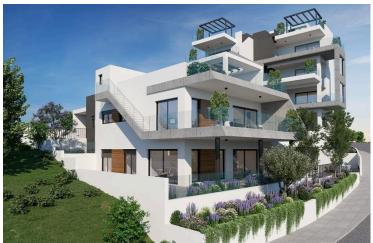

# MODERN THREE BEDROOM APARTMENT IN PANTHEA AREA

• Panthea, Limassol

€505,000 +VAT

### **Description**

Modern three bedroom apartment, located in Panthea area. Minutes away from the heart of Limassol and close to all city amenities. Has covered covered parking space and storage room. The central entrance of the building is controlled by video intercom system.