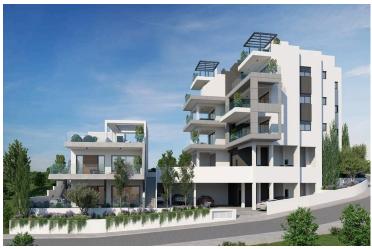

# MODERN THREE BEDROOM APARTMENT IN PANTHEA AREA

• Panthea, Limassol

€505,000 +VAT

### **Description**

Modern three bedroom apartment, located in Panthea area. Minutes away from the heart of Limassol and close to all city amenities. Has covered covered parking space and storage room. The central entrance of the building is controlled by video intercom system.