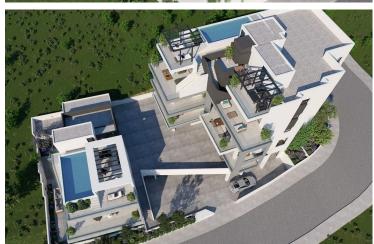

# MODERN THREE BEDROOM APARTMENT IN PANTHEA AREA

• Panthea, Limassol

€505,000 +VAT

### **Description**

Modern three bedroom apartment, located in Panthea area. Minutes away from the heart of Limassol and close to all city amenities. Has covered covered parking space and storage room. The central entrance of the building is controlled by video intercom system.