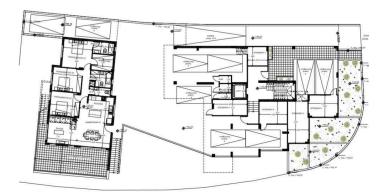

#### **Provisions**

- . Security system Burglar Alarm sensors to cover all main areas of the apartment.
- . Dishwasher in the kitchen.
- . Satellite antenna.
- . Structure cabling.
- . Home cinema in the living room.
- . Wall mounted plasma TV in the living room and bedrooms.
- . Fly screens

Delivery Date: September 2023

If you require any other information please don't hesitate to contact us.



Office Properties
Office Administrator

info@vivorealty.com.cy(+357) 25871010



### **Facilities**

Aircondition, Split system

Parking, Covered

Storage

Heating, Underfloor

Elevator

Gated complex

#### **Features**

Easy access to main roads

Balcony

Alarm system, Provision

CCTV

Sea view

Easy access to highway

Ceramic tiles

Veranda

Modern design

Near amenities



## Floor plans