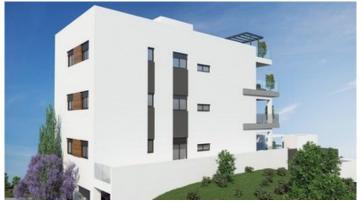

# MODERN THREE BEDROOM APARTMENT IN PANTHEA AREA

**Q** Limassol, Panthea

177917

Price€770,000 +VATTypeApartmentBedrooms3Covered129.6 m²Covered veranda23.5 m²Uncovered veranda19.3 m²

**Status** Under construction **Area** Limassol, Panthea

#### Description

Modern three bedroom apartment, located in Panthea area with a spectacular sea view! Minutes away from the heart of Limassol and close to all city amenities. Has covered covered parking space and storage room. The central entrance of the building is controlled by video intercom system.