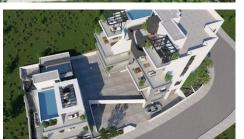

# MODERN THREE BEDROOM APARTMENT IN PANTHEA AREA

**Q** Limassol, Panthea

177917























Price€770,000 +VATTypeApartmentBedrooms3Covered129.6 m²Covered veranda23.5 m²Uncovered veranda19.3 m²

**Status** Under construction **Area** Limassol, Panthea

#### Description

Modern three bedroom apartment, located in Panthea area with a spectacular sea view! Minutes away from the heart of Limassol and close to all city amenities. Has covered covered parking space and storage room. The central entrance of the building is controlled by video intercom system.

Some of the specifications it has are: underfloor heating (full installation), conceal air condition in the living room (full installation), split unit air conditions in all the other areas (full installation), false ceiling in the living room with hidden lights, hot water circulation system, and security cameras with o