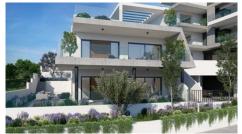

# MODERN THREE BEDROOM APARTMENT IN PANTHEA AREA

**Q** Limassol, Panthea

177917

Price€770,000 +VATTypeApartmentBedrooms3Covered129.6 m²Covered veranda23.5 m²Uncovered veranda19.3 m²

**Status** Under construction **Area** Limassol, Panthea

#### Description

Modern three bedroom apartment, located in Panthea area with a spectacular sea view! Minutes away from the heart of Limassol and close to all city amenities. Has covered covered parking space and storage room. The central entrance of the building is controlled by video intercom system.