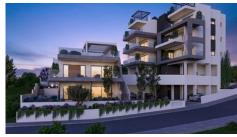

# MODERN THREE BEDROOM APARTMENT IN PANTHEA AREA

**Q** Limassol, Panthea

177917

Price€770,000 +VATTypeApartmentBedrooms3Covered129.6 m²Covered veranda23.5 m²Uncovered veranda19.3 m²

**Status** Under construction **Area** Limassol, Panthea

#### Description

Modern three bedroom apartment, located in Panthea area with a spectacular sea view! Minutes away from the heart of Limassol and close to all city amenities. Has covered covered parking space and storage room. The central entrance of the building is controlled by video intercom system.