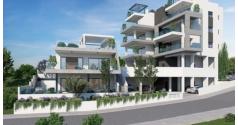

# MODERN THREE BEDROOM APARTMENT IN PANTHEA AREA

**Q** Limassol, Panthea

177917

Price€770,000 +VATTypeApartmentBedrooms3Covered129.6 m²Covered veranda23.5 m²Uncovered veranda19.3 m²

**Status** Under construction **Area** Limassol, Panthea

#### Description

Modern three bedroom apartment, located in Panthea area with a spectacular sea view! Minutes away from the heart of Limassol and close to all city amenities. Has covered covered parking space and storage room. The central entrance of the building is controlled by video intercom system.