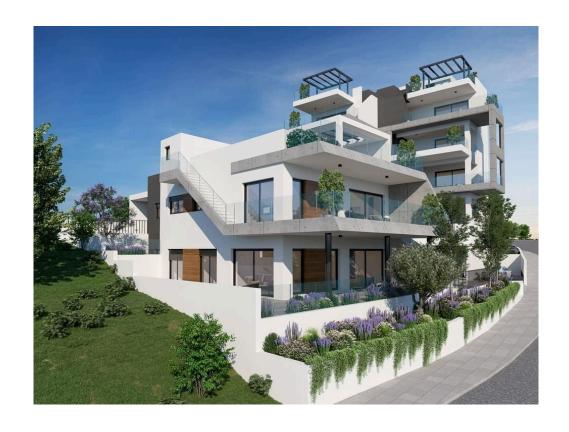

# MODERN THREE BEDROOM APARTMENT IN PANTHEA AREA

**Q** Limassol, Panthea

177917

Price€770,000 +VATTypeApartmentBedrooms3Covered129.6 m²Covered veranda23.5 m²Uncovered veranda19.3 m²

**Status** Under construction **Area** Limassol, Panthea

#### Description

Modern three bedroom apartment, located in Panthea area with a spectacular sea view! Minutes away from the heart of Limassol and close to all city amenities. Has covered covered parking space and storage room. The central entrance of the building is controlled by video intercom system.