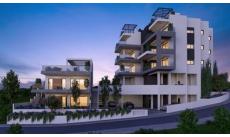

# MODERN THREE BEDROOM APARTMENT IN PANTHEA AREA

**Q** Limassol, Panthea

177917

Price€770,000 +VATTypeApartmentBedrooms3Covered129.6 m²Covered veranda23.5 m²Uncovered veranda19.3 m²

**Status** Under construction **Area** Limassol, Panthea

#### Description

Modern three bedroom apartment, located in Panthea area with a spectacular sea view! Minutes away from the heart of Limassol and close to all city amenities. Has covered covered parking space and storage room. The central entrance of the building is controlled by video intercom system.