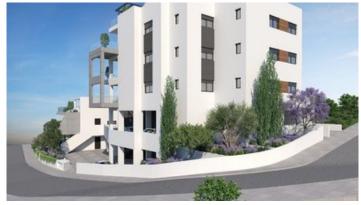

# MODERN THREE BEDROOM APARTMENT IN PANTHEA AREA

**Q** Limassol, Panthea

177917

Price€770,000 +VATTypeApartmentBedrooms3Covered129.6 m²Covered veranda23.5 m²Uncovered veranda19.3 m²

**Status** Under construction **Area** Limassol, Panthea

#### Description

Modern three bedroom apartment, located in Panthea area with a spectacular sea view! Minutes away from the heart of Limassol and close to all city amenities. Has covered covered parking space and storage room. The central entrance of the building is controlled by video intercom system.