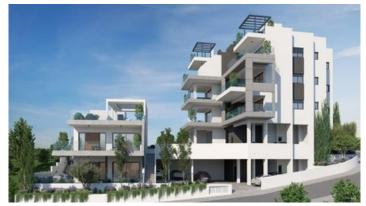

# MODERN THREE BEDROOM APARTMENT IN PANTHEA AREA

**Q** Limassol, Panthea

177917

Price€770,000 +VATTypeApartmentBedrooms3Covered129.6 m²Covered veranda23.5 m²Uncovered veranda19.3 m²

**Status** Under construction **Area** Limassol, Panthea

#### Description

Modern three bedroom apartment, located in Panthea area with a spectacular sea view! Minutes away from the heart of Limassol and close to all city amenities. Has covered covered parking space and storage room. The central entrance of the building is controlled by video intercom system.