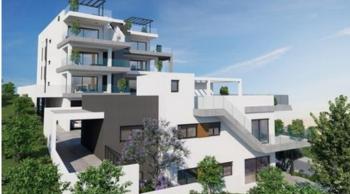

# MODERN THREE BEDROOM APARTMENT IN PANTHEA AREA

**Q** Limassol, Panthea

177917

Price€770,000 +VATTypeApartmentBedrooms3Covered129.6 m²Covered veranda23.5 m²Uncovered veranda19.3 m²

**Status** Under construction **Area** Limassol, Panthea

#### Description

Modern three bedroom apartment, located in Panthea area with a spectacular sea view! Minutes away from the heart of Limassol and close to all city amenities. Has covered covered parking space and storage room. The central entrance of the building is controlled by video intercom system.