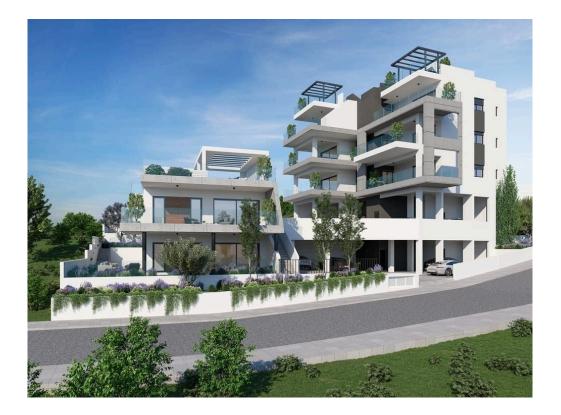

## GROUND FLOOR THREE BEDROOM APARTMENT IN PANTHEA AREA

**Q** Limassol, Panthea

#### Description

Ground floor three bedroom apartment, located in Panthea area. Minutes away from the heart of Limassol and close to all city amenities. Has covered covered parking space and storage room. The central entrance of the building is controlled by video intercom system.