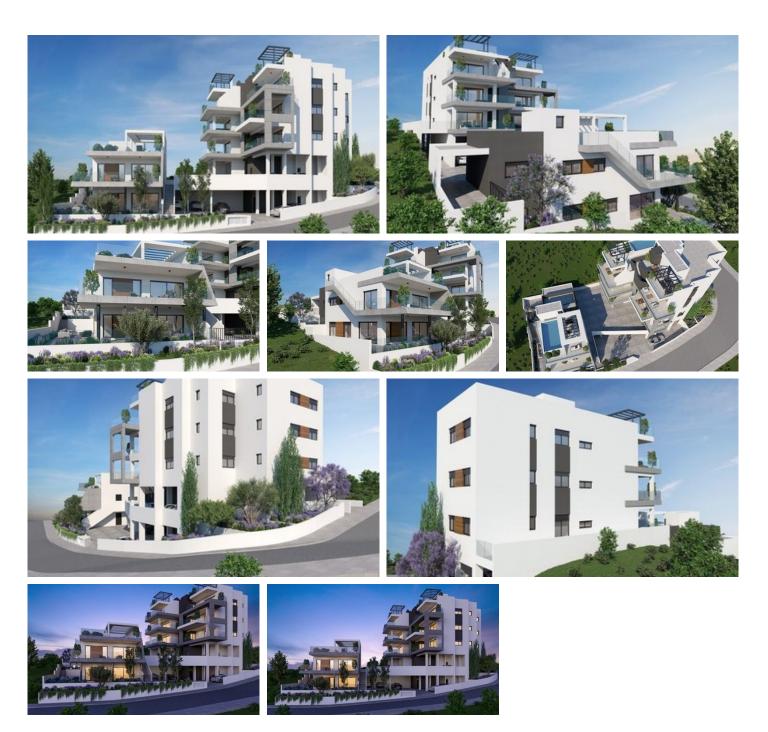

## GROUND FLOOR THREE BEDROOM APARTMENT IN PANTHEA AREA

**Q** Limassol, Panthea

#### Description

Ground floor three bedroom apartment, located in Panthea area. Minutes away from the heart of Limassol and close to all city amenities. Has covered covered parking space and storage room. The central entrance of the building is controlled by video intercom system.