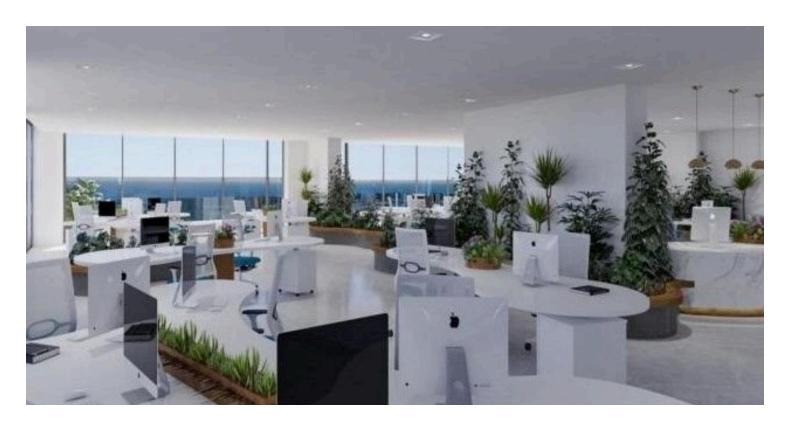

### **Description**

Modern office of total covered area of 836 sqm, located in Molos area. Situated in an ultra modern building, has air-conditioning split units, raised floors, open plan suspended ceilings, sea view and it is close to all city amenities.