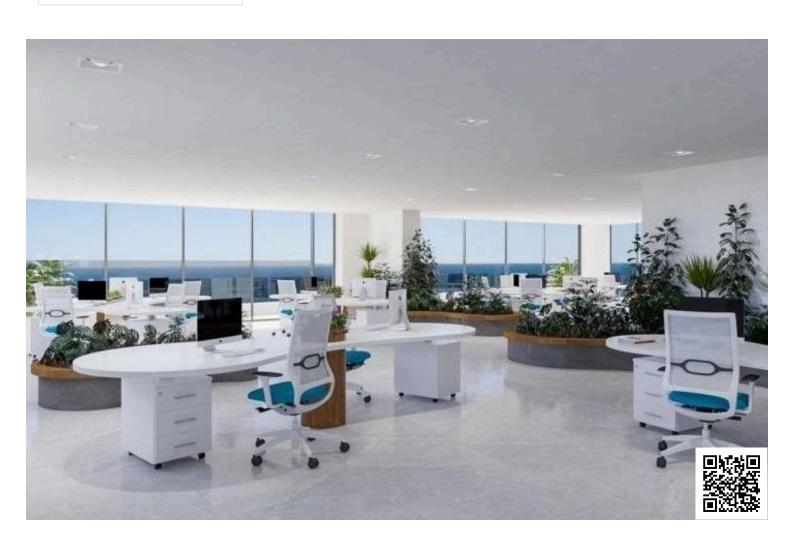

### **Description**

Modern office of total covered area of 836 sqm, located in Molos area. Situated in an ultra modern building, has air-conditioning split units, raised floors, open plan suspended ceilings, sea view and it is close to all city amenities.