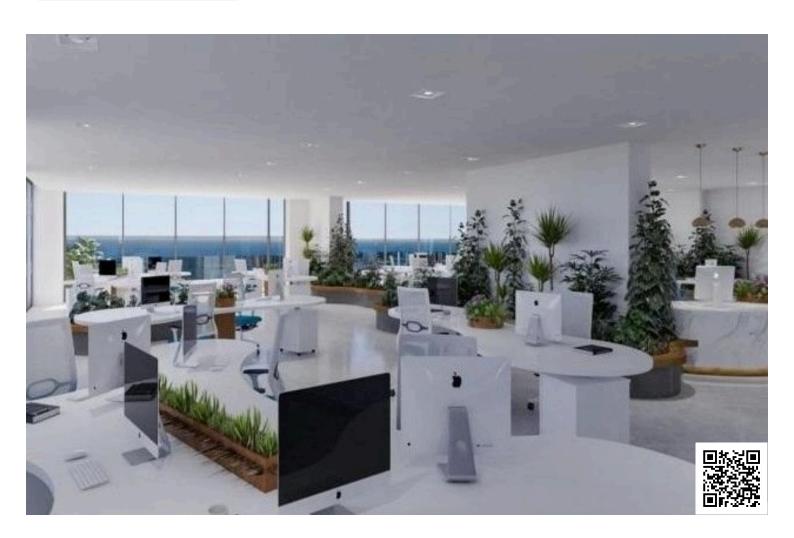

### **Description**

Modern office of total covered area of 839 sqm, located in Molos area. Situated in an ultra modern building, has air-conditioning split units, raised floors, open plan suspended ceilings, sea view and it is close to all city amenities.