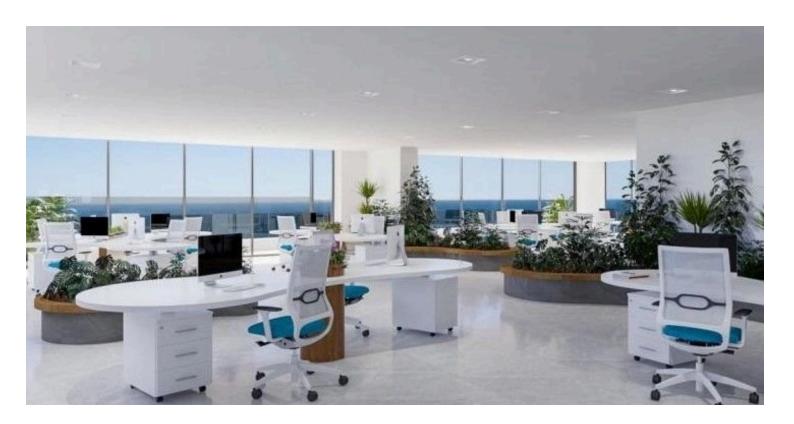

### **Description**

Modern office of total covered area of 839 sqm, located in Molos area. Situated in an ultra modern building, has air-conditioning split units, raised floors, open plan suspended ceilings, sea view and it is close to all city amenities.